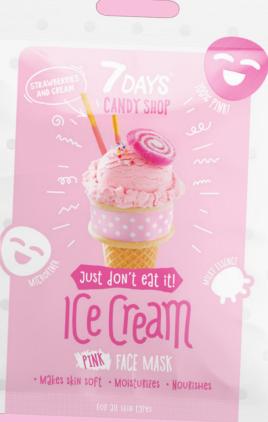

# PINK FACE MASK ICE CREAM

Strawberries and cream

«Ciao, signorina!» cries your ice cream mask. Get ready for a nonstop stream of «Belissimo!» from everyone you meet. Milk proteins and Strawberry extract are the delicious ingredients that go into this healthy dessert for your skin! What makes this mask such a delight is the luxurious indulgence of putting it on!

25 g