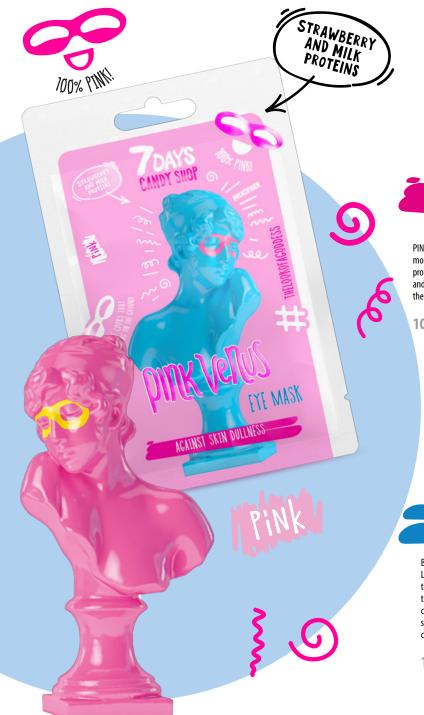

# EYE MASK DINK VENUS AGAINST SKIN DULLNESS

PINK VENUS eye mask can turn a modest girl into a divine beauty. It gives ultramoisture to the delicate skin around your eyes. The strawberry extract and Milk proteins have a powerful nourishing and moisturizing effect, increasing firmness and elasticity. The shape of the mask gives you strawberry-divine skin care around the eyes, while caring for the eyebrows.

10 g