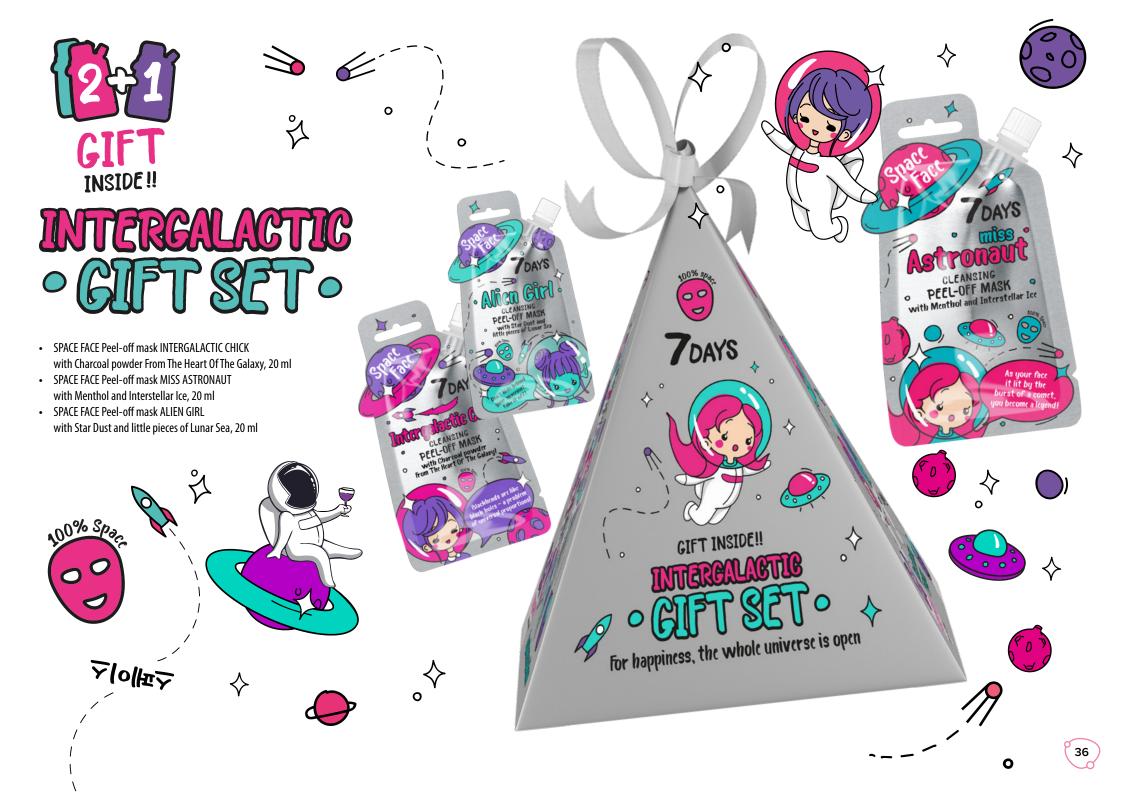

# BEAUTY BAG SPACE FACE TRIO

Open the pouch and takeoff! Star Dust and little pieces of Lunar Sea, Interstellar Ice and Charcoal powder from the Heart of the Galaxy, all yours in a beauty kit of unearthly cosmetics - 7 DAYS!

SPACE FACE TRIO is a 3 peel-off masks in a space-friendly travel package, for science fiction like skin cleansing! Each of the masks has special effects beyond the usual earthly beauty-rituals. Shimmering pearl or chilling blue, and, maybe, cosmic-black? All made in Korea!