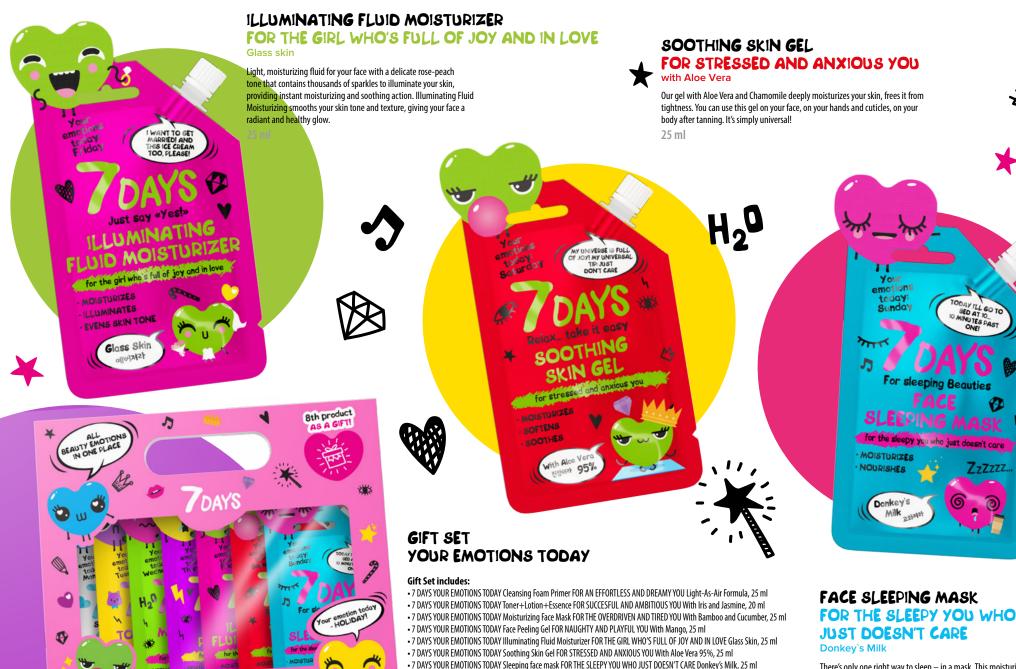

# GIFT SET 7 DAYS BEAUTY WEEK

## Gift Set includes:

DYNAMIC MONDAY After a long day's work with Willow and Cocoa Beans extracts, 28 g
CHEERFUL TUESDAY Against to low spirits with Melon and Mint extracts, 28 g
EASY WEDNESDAY While you watch your favorite show with White Tea and Pear extracts, 28 g
ACTIVE THURSDAY After sports with Peony and Blueberry extracts, 28 g
BLAZING FRIDAY For your pre-party perp routine with coconut water and Lychee extracts, 28 g
ROMANTIC SATURDAY Get ready for your date with Orange and Papaya extracts, 28 g
PERFECT SUNDAY For total relaxation with blue Agave and Lotus extracts, 28 g