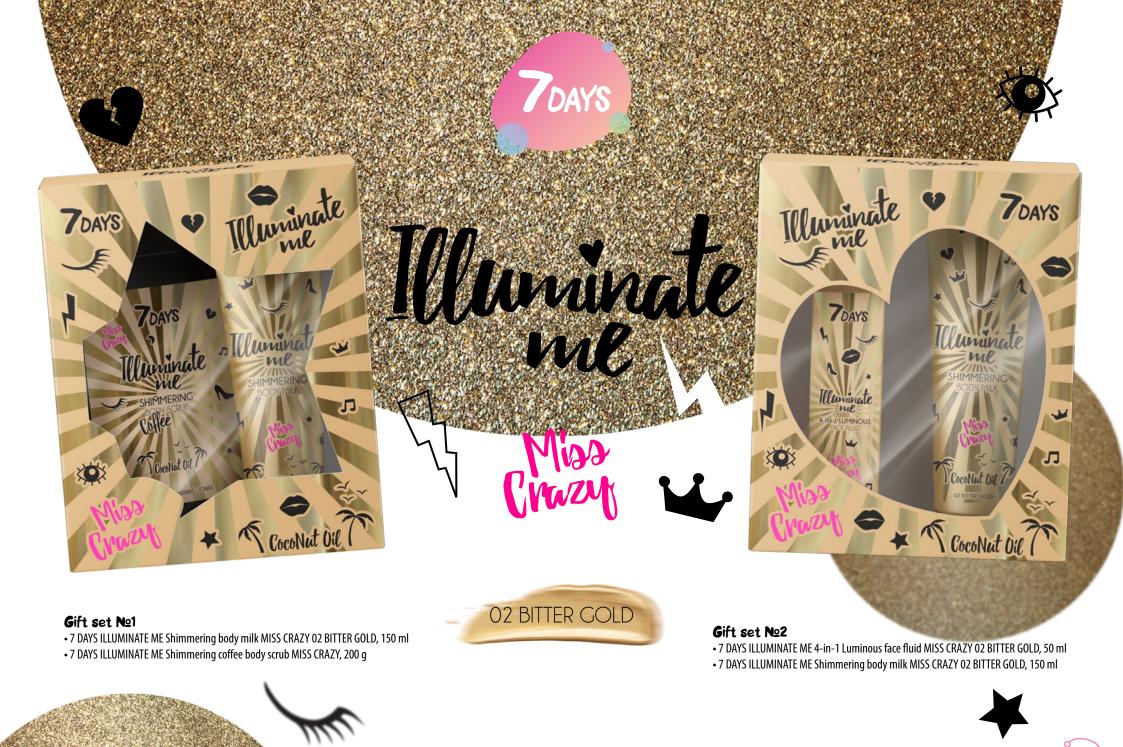

# 4-IN-1 LUMINOUS FACE FLUID MISS CRAZY

# 02 BITTER GOLD

Radiant cream-fluid for a face with a golden hue with sparkles that combines skincare with makeup. Care — the skincare formula contains Rose and Linden hydrolates, while the Grape seed oil and panthenol restore moisture to the skin and give it a feeling of comfort. Base — this fluid is so light that it feels like a veil, giving you smooth, even skin — the perfect base for your makeup. Illuminator — thanks to its special reflective beads, the liquid cream evens tone and erases imperfections, giving your skin a natural, healthy glow. Highlighter — apply it to your most prominent facial features for a flattering highlight and a boost to your seductive natural beauty!

# SHIMMERING BODY MILK MISS CRAZY

02 BITTER GOLD with Coconut Oil

A shimmering body milk with a golden hue. Luxurious pearl-like drops accentuate your ideal body. Dancing in the sunlight or under the spotlight, you'll always shine! Collagen, Coconut and Shea oils are all in the mix, moisturizing and soothing your skin, making it supple and tender. Like a drive from a summer party, this bold and daring creamy aroma is a mix of determination and easy flirting, leaving behind only the sound of men's broken hearts. You'll feel your Girl Power all over, knowing that the world plays by your rules. Thanks to the Drop of Light technology, the cream can be removed in an instant, leaving traces only in the memory of your admirers. You can wear that miniskirt, to the pleasant admiration of others.