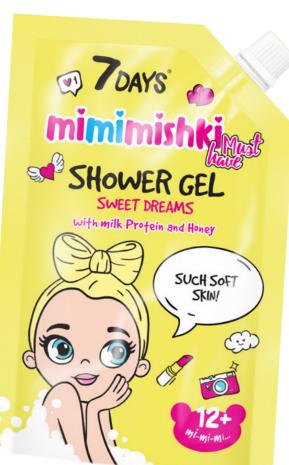

# SHOWER GEL SWEET DREAMS with milk Protein and Honey

#Arcshmimimishki

6

With Sweet Dreams you can act on any whim! This fragrant shower gel gently cleanses, giving it that perfect silky smooth feel. The sweet, caramel aroma envelops you in a blanket of calmness and comfort so that you can achieve your goals in peace! 300 ml