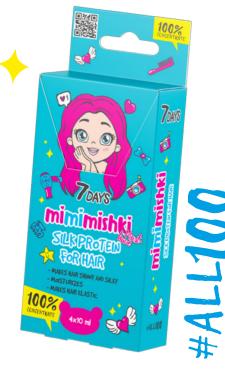

# SILK PROTEIN FOR HAIR

with plant extracts and hyaluronic acid

Your silk protein for hair is enriched with plant extracts and hyaluronic acid to transform dry, unmanageable hair into shiny silk! Silk protein covers the surface of the hair with a protective layer, allowing it to retain moisture. Nettle restores and strengthens the hair, promoting active growth. Green Tea and Birch Bark have a beneficial effect on the scalp and follicles and strengthen hair strands, making them shiny and manageable. Damask Rose nourishes and hydrates the skin and hair, giving them strength and elasticity, and helps to prevent brittleness and split ends.

40 ml (4\*10 ml)

42

• MIMIMISHKI EXCELLENT SHAMPOO, 400 ml • MIMIMISHKI POWER POTION FOR HAIR 100% CONCENTRATE, 40 ml (4x10 ml) • 7 DAYS CHEERFUL TUESDAY FACE MASK AGAINST TO LOW SPIRITS WITH MELON AND MINT EXTRACTS, 28 g