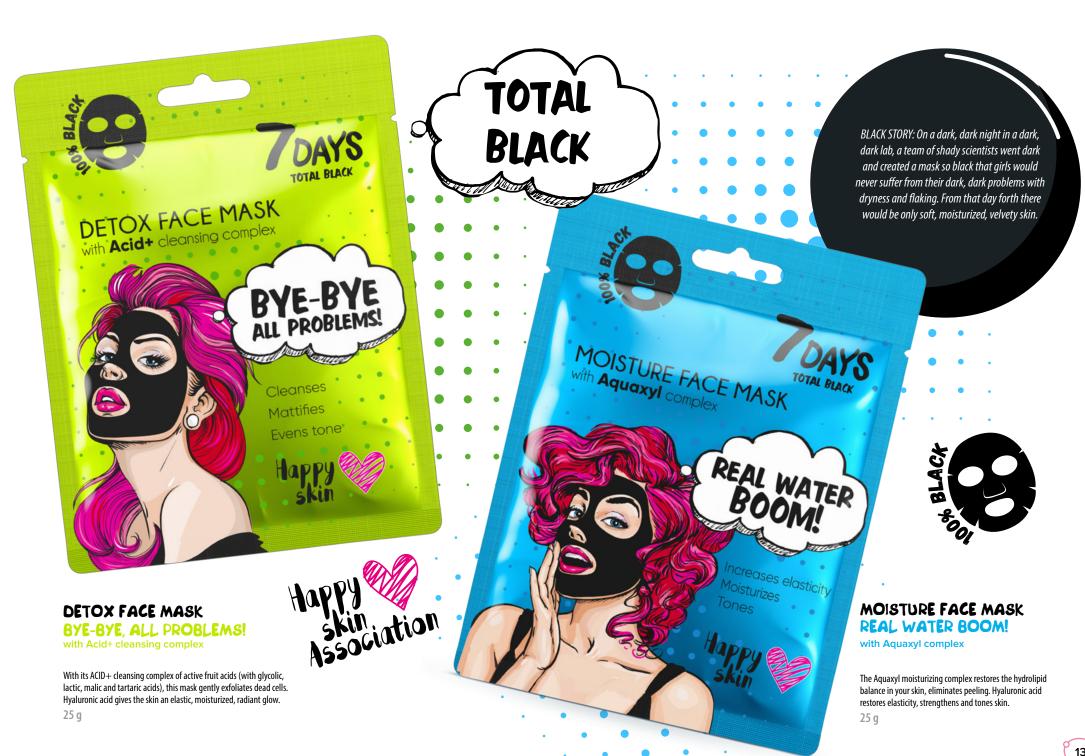

O<sub>2</sub> FACE MASK TO WALK ON AIR with Charcoal and Acid+ complex

25 g

This mask nourishes the skin with oxygen. Its unique formula of fruit acids (like alpha hydroxy acids, or AHAs, including glycolic, lactic, malic and tartaric acid) generates a foam bursting with oxygen bubbles that penetrates into the deepest layers of the skin, cleansing pores and preventing blackheads. The charcoal in the mask has adsorbing properties, removes toxins, mattifies and evens skin tone.

CLEANSING OXYGENATING FACE MASK with Charcoal and Acid+ complex

TO WALK ON AIR

Removes toxi

PSHHH series face masks generates a foam bursting with oxygen bubbles that penetrates into the deepest layers of the skin. AHA acids actively cleanse and even out skin tone and texture.

# O<sub>2</sub> FACE MASK OXYGEN BOOM with Mint and Acid+ Complex

This mask nourishes the skin with oxygen. Its unique formula of fruit acids (like alpha hydroxy acids, or AHAs, including glycolic, lactic, malic and tartaric acid) generates a foam bursting with oxygen bubbles that penetrates into the deepest layers of the skin. The mint refreshes, helps relieve signs of fatigue, and improves skin vitality.