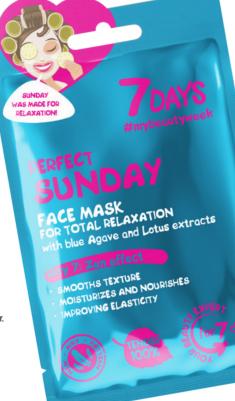

# FACE MASK PERFECT SUNDAY with blue Agave and Lotus extracts

The Sunday day mask is the final step in your journey to the skin of your dreams! Blue agave has regenerating properties that restore freshness, hydrating and smoothing your skin. Lotus cleanses, stimulates and refreshes, boosting elasticity and stimulating cell regeneration. Shea, macadamia and jojoba oils revitalize your skin with nourishing compounds to make it soft and smooth.

28 q

HYDROGEL EYE PATCHES AFTER A LONG DAY'S WORK with Kaolin and Rice extract B

DAYS

ANTI-OFFICE-ZOMBIE EFFECT

· DETOXICATES · MOISTURIZES