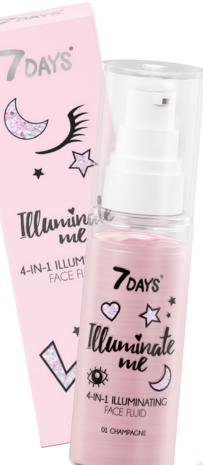

# 4-IN-1 ILLUMINATING FACE FLUID ROSE GIRL

01 CHAMPAGNE

This luminous, liquid cream for your face has reflective beads, combining skincare with cosmetics. The Rose and Linden care formula hydrolates, while the Peach Oil, collagen and elastin intensely moisturize and nourish the skin, countering flaking and improving skin tone and texture. This fluid is so light it feels like a veil, giving you smooth, even skin – the perfect base for your makeup. Thanks to its special reflective beads, the liquid cream evens tone and erases imperfections, giving your skin a natural, healthy glow. Apply it to your most prominent facial features for a flattering highlight and a boost to your seductive natural beauty!