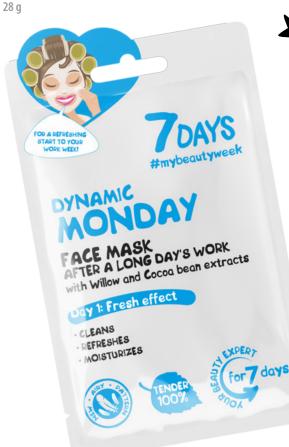

# FACE MASK DYNAMIC MONDAY with Willow and Cocoa bean extracts

The Monday mask is the first step in your journey to the skin of your dreams! Willow extract gently cleanses, evens skin tone and minimizes pores. Hyaluronic acid and a unique moisturizing complex boost elasticity. Cocoa beans are full of compounds that soften and nourish the skin, making it soft and velvety.