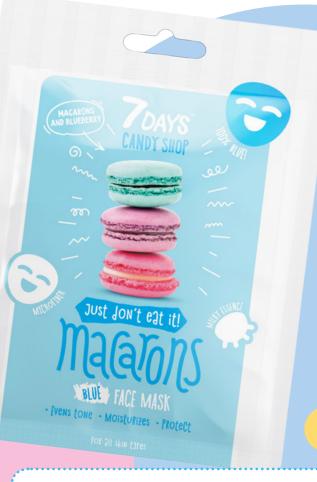

# BLUE FACE MASK MACARONS Macarons and blueberry

This macaron mask is an airy, delicious French delight that affectionately proclaims «Bonjour, ma belle!» It satisfies the cosmetic hunger of the most demanding beauty gourmet, giving you skin that's «Absolument parfait» (Absolute perfection!). The only difference is that this beauty-dessert is actually healthy for your skin and won't do a lick of harm to your figure!

25 g

YELLOW VENUS eye mask can overcome all traces of tired skin and give you a rested look and divine appeal. The mask with banana and vanilla extracts nourishes, tones, soothing the delicate skin around your eyes. The shape of the mask gives you bananadivine skin care all around the eyes, while caring for the eyebrows.