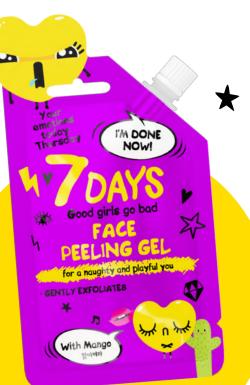

# FACE PEELING GEL FOR A NAUGHTY AND PLAYFUL YOU with Mango

This peeling gel with Mango and Peach extracts removes dead skin cells, cleans the pores leaving your skin its smooth and improving the tone. 25 ml