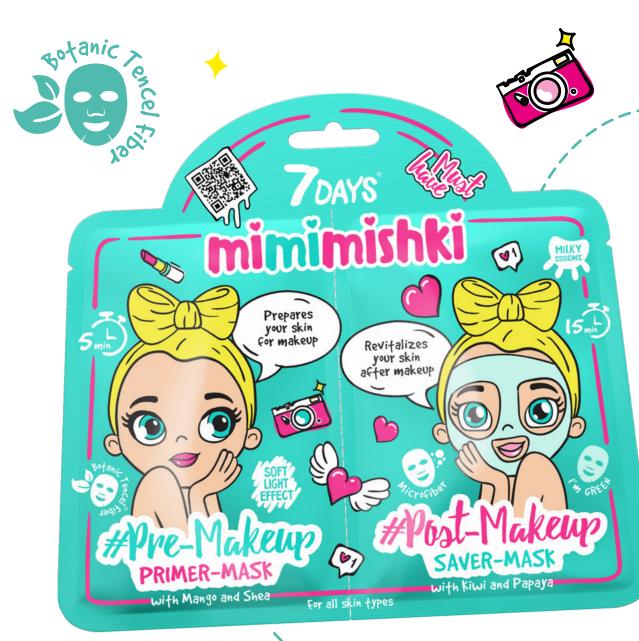

### PRIMER-MASK PRE-MAKEUP with Papaya and Shea

This mask prepares skin for makeup. The mask's power comes from its micro-emulsion base of natural, non-comedogenic oils (Shea, Jojoba & Pomegranate oils) that nourish and moisturize the skin using reflective micro-pearls to illuminate the skin, evening its texture and tone. Because the emulsion ingredients keep moisture in the skin, this mask provides long-lasting comfort that won't leave you throughout the day. The results are beautiful, well cared-for skin and flawless makeup without clogged pores.

Dmin

3

while it works. Most women wear makeup more than 8 hours a day, which often leads to unpleasant consequences: the skin dries and ages much faster. That's why a proper evening skincare ritual is so important. With an optimal combination of natural extracts (Strawberry, Lychee) of tropical fruits, this mask performs three different functions for your skin: cleansing, nourishing and relaxation.

## SAVER-MASK POST-MAKEUP with Kiwi and Papaya

25 a

#mimimishki

Women will appreciate the advantages of POST-MAKEUP saver-mask! Most women wear makeup more than 8 hours a day, which often leads to unpleasant consequences: the skin dries and ages much faster. That's why a proper evening skincare ritual is so important. With an optimal combination of natural extracts of tropical fruits (Kiwi, Papaya), this mask performs three different functions for your skin: cleansing, nourishing and relaxation. By combining several evening-care products into one facial mask, you'll have more time to live your life and enjoy your beautiful skin.

Do you feel like you're not really you without makeup? PRE-MAKEUP Primer Mask is all you need then! This mask prepares skin for makeup. The mask's power comes from its micro-emulsion base of natural, non-comedogenic oils that nourish and moisturize the skin using reflective micro-pearls to illuminate the skin, evening its texture and tone. Because the emulsion ingredients keep moisture in the skin, this mask provides long-lasting comfort that won't leave you throughout the day. The results are beautiful, well cared-for skin and flawless makeup without clogged pores.