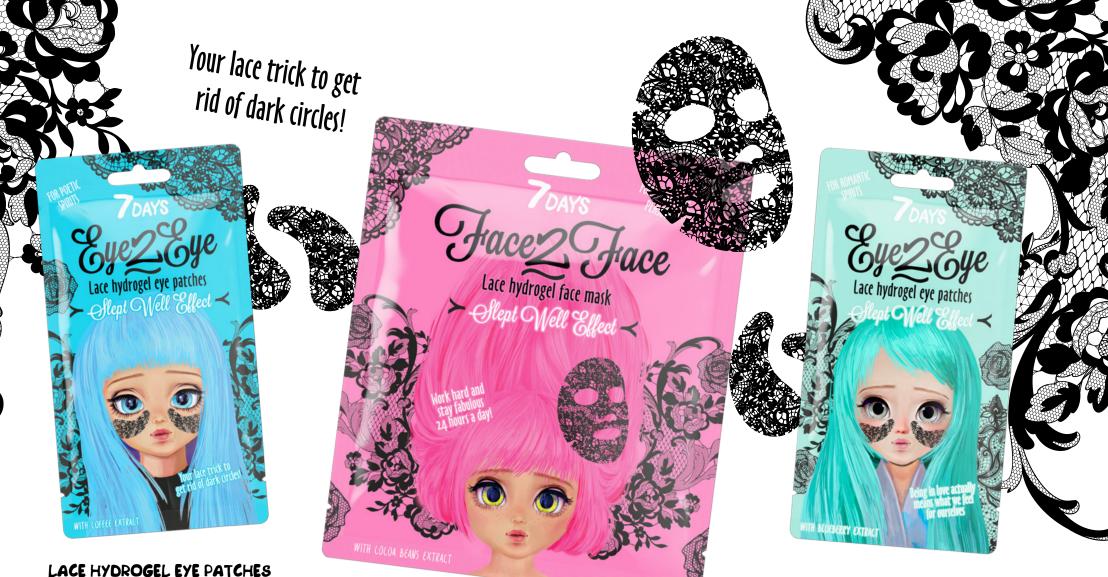

2,36 g

FOR POETIC SPIRITS with Coffee extract

When you up all night working on your masterpiece it can end with puffy, fatigued and dry skin. LACE hydrogel eye patches will quickly moisturize your skin. Coffee extract and Collagen tones, nourishing and improving the skin tone. So use it and be confident. Create with your eyes wide open at any time of the day!

# LACE HYDROGEL FACE MASK FOR AMBITIOUS PERSONS

with Cocoa beans extract

Does working hard 24/7 mean success? For the skin on your face it means dullness, fatigue, and dryness. LACE hydrogel mask will quickly help you! Cocoa beans extract and Collagen tone and nourishe. They fight It signs of fatigue and gives your skin it a healthy glow. So use it and be confident. Win easily with your eyes wide open at any time of the day!

# LACE HYDROGEL EYE PATCHES FOR ROMANTIC SPIRITS with Blueberry extract

When you cry love tears for all night long it can end with puffy, fatigued and dry skin. Quickly remove all traces and moisturize your skin with LACE hydrogel eye patches. Blueberry extract and Collagen tones, nourishing and improving the color and tone of your skin. So use it and be confident. Love with your eyes wide open at any time of the day!