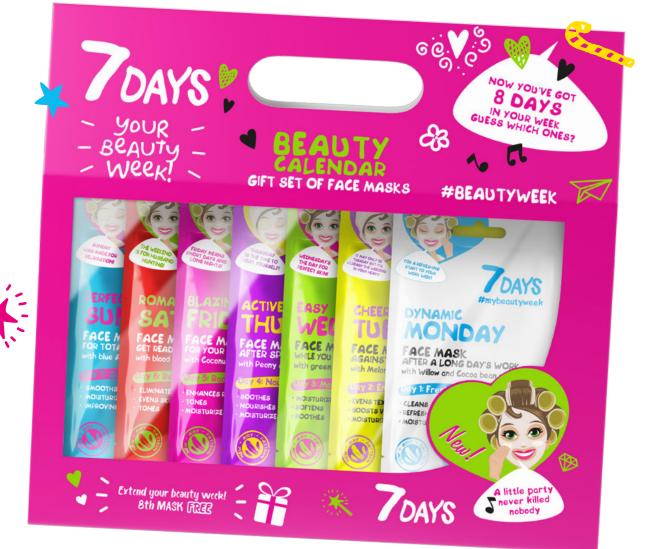

# GIFT SET OF FACE MASKS BEAUTY CALENDAR

# Gift Set includes:

DYNAMIC MONDAY After a long day's work with Willow and Cocoa Beans extracts, 28 g
 CHEERFUL TUESDAY Against to low spirits with Melon and Mint extracts, 28 g
 EASY WEDNESDAY While you watch your favorite show with White Tea and Pear extracts, 28 g
 ACTIVE THURSDAY After sports with Peony and Blueberry extracts, 28 g
 BLAZING FRIDAY For your pre-party perp routine with coconut water and Lychee extracts, 28 g
 ROMANTIC SATURDAY Get ready for your date with Orange and Papaya extracts, 28 g
 PERFECT SUNDAY For total relaxation with blue Agave and Lotus extracts, 28 g
 + 8th mask as a gift