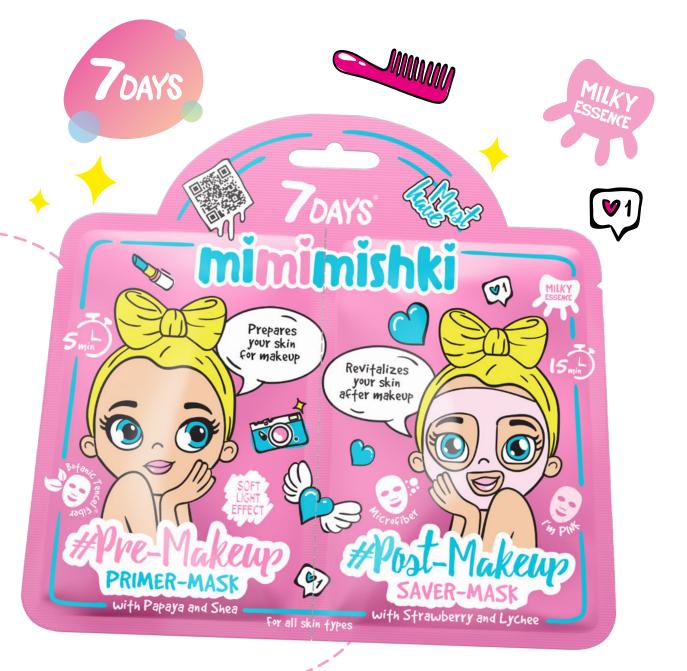

### PRIMER-MASK PRE-MAKEUP with Papaya and Shea

This mask prepares skin for makeup. The mask's power comes from its micro-emulsion base of natural, non-comedogenic oils (Shea, Jojoba & Pomegranate oils) that nourish and moisturize the skin using reflective micro-pearls to illuminate the skin, evening its texture and tone. Because the emulsion ingredients keep moisture in the skin, this mask provides long-lasting comfort that won't leave you throughout the day. The results are beautiful, well cared-for skin and flawless makeup without clogged pores.

Dmin

3

while it works. Most women wear makeup more than 8 hours a day, which often leads to unpleasant consequences: the skin dries and ages much faster. That's why a proper evening skincare ritual is so important. With an optimal combination of natural extracts (Strawberry, Lychee) of tropical fruits, this mask performs three different functions for your skin: cleansing, nourishing and relaxation.

## SAVER-MASK POST-MAKEUP with Kiwi and Papaya

25 a

#mimimishki

Women will appreciate the advantages of POST-MAKEUP saver-mask! Most women wear makeup more than 8 hours a day, which often leads to unpleasant consequences: the skin dries and ages much faster. That's why a proper evening skincare ritual is so important. With an optimal combination of natural extracts of tropical fruits (Kiwi, Papaya), this mask performs three different functions for your skin: cleansing, nourishing and relaxation. By combining several evening-care products into one facial mask, you'll have more time to live your life and enjoy your beautiful skin.

Do you feel like you're not really you without makeup? PRE-MAKEUP Primer Mask is all you need then! This mask prepares skin for makeup. The mask's power comes from its micro-emulsion base of natural, non-comedogenic oils that nourish and moisturize the skin using reflective micro-pearls to illuminate the skin, evening its texture and tone. Because the emulsion ingredients keep moisture in the skin, this mask provides long-lasting comfort that won't leave you throughout the day. The results are beautiful, well cared-for skin and flawless makeup without clogged pores.