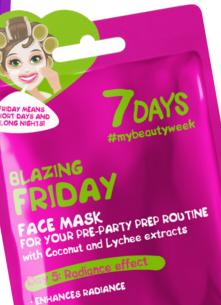

# FACE MASK BLAZING FRIDAY with Coconut and Lychee extracts

The Friday mask is the fifth step in your journey to the skin of your dreams! Coconut water has deep regenerating effects, instantly giving your skin a healthy and rested glow while making it soft and velvety. Lychee extract recharges your skin with vital energy while also toning and removing signs of fatigue for a healthy glow. Its unique vitamin complex fills your skin with energy, evens texture and gives it the shade you've been looking for. Hyaluronic acid provides intense moisturization for a vouthful, elastic bounce.

INES

OISTURIZES

HUNTING