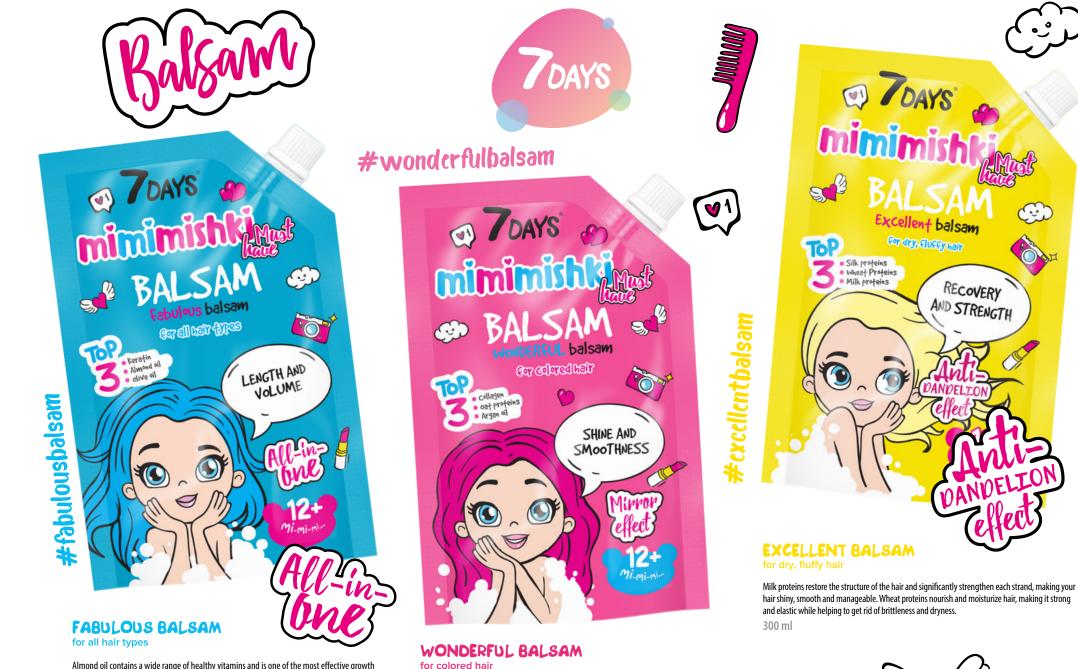

### FABULOUS SHAMPOO for all hair types

Thanks to its fabulous ingredients (Keratin, A, E vitamins, Panthenol, Almond oil, Olive oil) this shampoo helps you grow the luxurious hair that every princess deserves! Keratin returns your hair's natural strength and elasticity and provides a layer of protection during styling. Vitamins A and E stimulate hair growth, allowing the hair to remain soft and smooth!

10

E

S Shampoo

LENGTH AND VOLUME

for all tair fires

Keratin Almond oil Olive oil

400 ml

#fabulousshampoo

WONDERFUL SHAMPOO for colored hair

Thanks to its wonderful ingredients (Collagen, Oat proteins, Argan oil) this shampoo will have your colored hair looking healthy, keeping it mirror smooth and shining like a diamond! Collagen helps to restore hair and returns its shine, and panthenol deeply moisturizes the hair and scalp, accelerates hair growth and strengthens roots, restoring and protecting hair and eliminates excess oil in hair. 400 ml

#wonderfulshampoo

**EXCELLENT SHAMPOO** 

Thanks to its excellent ingredients (Milk proteins, Panthenol,

hair, ironing out excess frizz – you'll never have to see that dandelion or fluffy poodle in the mirror again! Milk proteins

Wheat proteins, Lactic acid, Silk proteins, Almond oil, E vitamin)

this shampoo will restore and strengthen your dry and damaged

restore the structure of the hair and significantly strengthen each

1

ellent shampoo

RECOVERY AND STRENGTH

7

39

Car dry, Clussy hair

Silk proteins
Wheat Proteins
Milk proteins

strand. Wheat Proteins nourish and moisturize hair, helping to

for dry, fluffy hair

get rid of brittleness and dryness.

400 ml

Almond oil contains a wide range of healthy vitamins and is one of the most effective growth stimulants for hair while also boosting volume. Olive oil restores structure, improves elasticity and accelerates hair growth, imparting silky and shiny properties and combating dry hair and scalp. 300 ml

environmental factors. Oat proteins heal scalp and glands, which ensures healthy manageable voluminous hair.

Argan oil nourishes, strengthens hair and protects it from UV radiation and harmful

<u>(</u>)