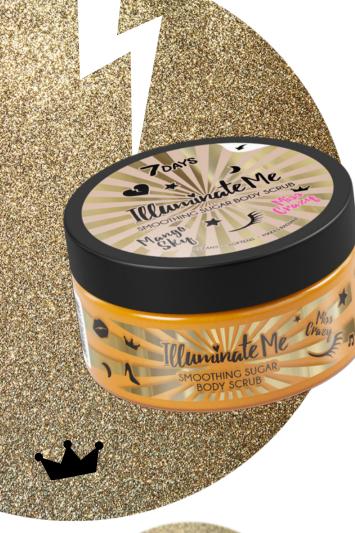

# SMOOTHING SUGAR BODY SCRUB MISS CRAZY

only Mango Sky

Shimmering cane sugar crystals combine with fine mineral abrasives to gently cleanse your skin, leaving it gorgeously silky and smooth. The scrub removes impurities, reduces keratinous areas, and combats flaking. Because of its unique texture, it melts onto your skin like butter, a truly glorious sensation. Coconut oil, rich in vitamins and polyunsaturated fatty acids, fights pigmentation, protects the skin from UV radiation and environmental impacts, normalizes balance and relaxes skin. Collagen and elastin boost elasticity, providing a soothing, rejuvenating effect. A delicate massage during application enhances microcirculation, giving your skin a fresh, radiant look.