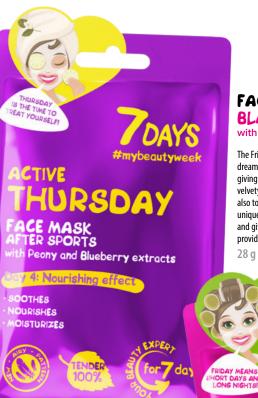

# FACE MASK ACTIVE THURSDAY with Peony and Blueberry extracts

The Thursday mask is the fourth step in your journey to the skin of your dreams! Peony extract restores elasticity, deeply moisturizes and softens skin. Blueberry enhances your skin's protective barrier and nourishes it with vitamins. Shea, macadamia and jojoba oils

revitalize your skin with nourishing compounds to make it soft and

smooth. Hvaluronic acid penetrates deep into skin to moisturize it

28 a

from the inside.