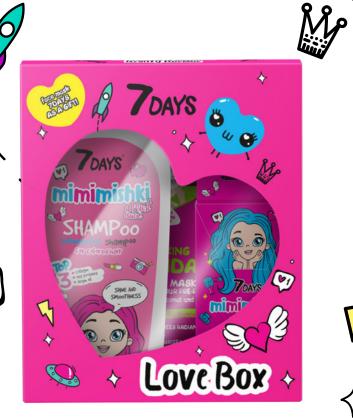

- MIMIMISHKI WONDERFUL SHAMPOO, 400 ml
- MIMIMISHKI KERATIN FILLER FOR HAIR 100% CONCENTRATE, 40 ml (4x10 ml)
   7 DAYS BLAZING FRIDAY FACE MASK FOR YOUR PRE-PARTY PREP ROUTINE WITH COCONUT WATER AND LYCHEE EXTRACTS, 28 g