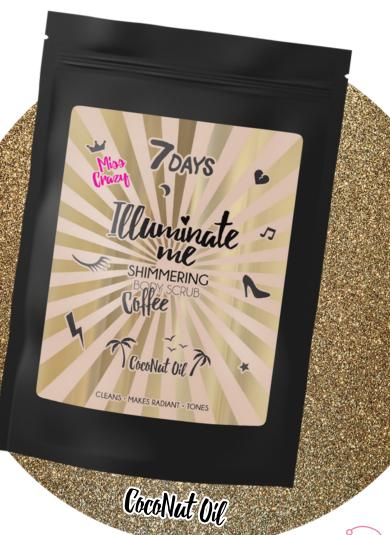

# SHIMMERING COFFEE BODY SCRUB MISS CRAZY

with Coconut Oil

Natural coffee combined with sparkling cane sugar and salt crystals gently cleanse your skin, making it smooth, magnetic, soft and silky. A delicate massaging movement helps enhance microcirculation and imparts radiance and freshness. The sparkles inject a little magic into your daily skincare routine, transforming your bathroom into a sea enchantress's grotto!