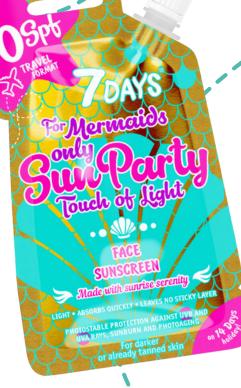

## FACE SUNSCREEN SPF 10 SUN PARTY TOUCH OF LIGHT made with sunrise serenity

Enjoy unforgettable sunrises and sunsets with TOUCH OF LIGHT sunscreen! Protects your skin from sunburn and photoaging and maintains necessary moisture levels in your skin cells. The delicate skin on your face will enjoy reliable, long-lasting protection from UVB, UVA1 and UVA2 rays thanks to our broad-spectrum, photostable UV-filters and antioxidants. Arginine and panthenol quickly restore the skin, eliminate microdamage and prevent pigmentation. Enjoy summer to the fullest without harming your skin! 25 ml

# FACE SUNSCREEN SPF 35 PA++ SUN PARTY FLASH OF LIGHT made with summer breeze

FLASH OF LIGHT sunscreen let a sunny day charm you with your magic while you charm men with you. Protects your skin from sunburn and photoaging and maintains necessary moisture levels in your skin cells, leading the way to a healthy, even tan. The delicate skin on your face will enjoy reliable, long-lasting protection from UVB, UVA1 and UVA2 rays thanks to our broad-spectrum, photostable UV-filters and antioxidants.