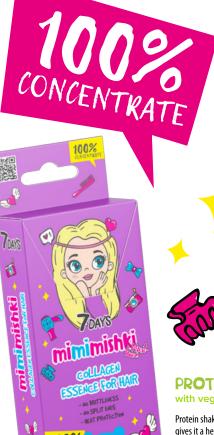

# COLLAGEN ESSENCE FOR HAIR

### with collagen

Essence for hair is enriched with collagen, which helps to restore hair and bring back its shine, fights split ends and helps to maintain an appropriate moisture level for your hair. Silicones create a protective layer around the hair strand, allowing the keratin to work its magic on damaged flaky hairs and split ends.

40 ml (4\*10 ml)