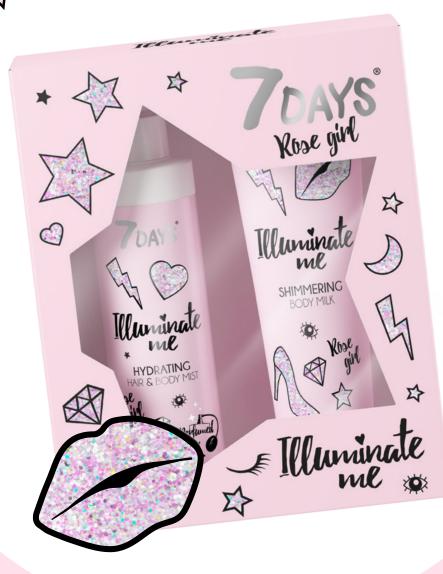

# GIFT SET ROSE GIRL

In just 5 minutes your skin will be glowing, your hair will be shining, and a sweet rose scent will send the boys' hearts aflutter! You are perfect from the top of your head to the tips of your toes with the ROSE GIRL gift set from the ILLUMINATE ME series.

# Gift Set includes:

ILLUMINATE ME Shimmering Body Milk ROSE GIRL 01 CHAMPAGNE, 150 ml
 ILLUMINATE ME Hydrating Hair & Body Mist ROSE GIRL, 180 ml