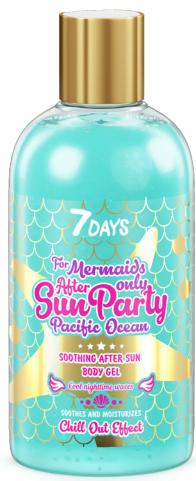

## SOOTHING AFTER SUN BODY GEL AFTER SUN PARTY PACIFIC OCEAN Soothes and moisturizes

PACIFIC OCEAN Body Gel washes over your skin like the midnight surf, providing instant comfort and soft, smooth skin. Its unique plant complex (aloe vera, green coffee and cactus extracts) eliminates flaking and dryness while panthenol restores and menthol pleasantly cools and soothes your skin. Apply gel immediately after tanning and enjoy summer to the fullest!