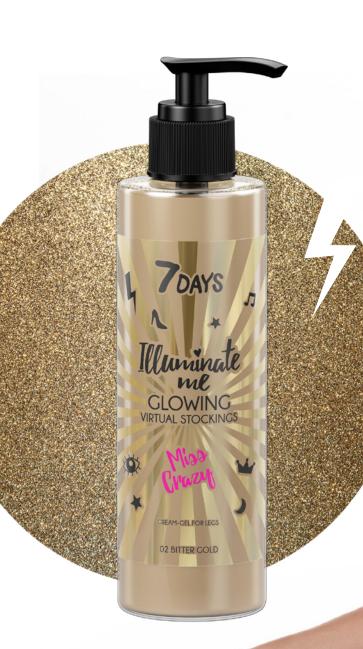

# CREAM-GEL FOR LEGS «GLOWING VIRTUAL STOCKINGS» MISS CRAZY 02 BITTER GOLD

Cream-gel «Glowing virtual stockings» with a faint sparkles that delicately radiates a golden glow, masking scratches and traces of shaving. Your legs will be smooth, as if they were clothed in the finest nylon stockings. It includes Soybean oil that acts as a long lasting skin moisturizer and toner, returning a healthy color and freshness to your skin, Mango extract gives it an extra softness and shine. Virtual stockings can be easily applied and won't leave streaks on your skin. And from now on you can forget about uncomfortable and so easy to tear nylon stockings!

200 ml

02 BITTER GOLD

02 BITTER GOLD