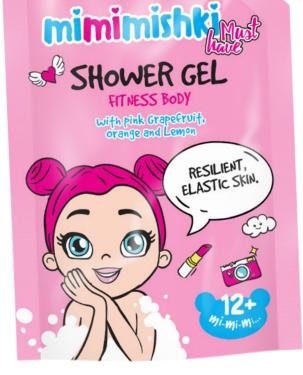

# SHOWER GEL FITNESS BODY with pink Grapefruit, Orange and Lemon

Our gel was specially designed for the perkiest of fit girls! This fragrant shower gel gently cleanses the skin while moisturizing and toning, making it velvety and elastic to the touch. The fresh citrus aroma leaves you in playful mood all day!

300 ml

41

the whole day! 300 ml

SHOWER GEL

FRESH IDEAS

with Apple and Mint