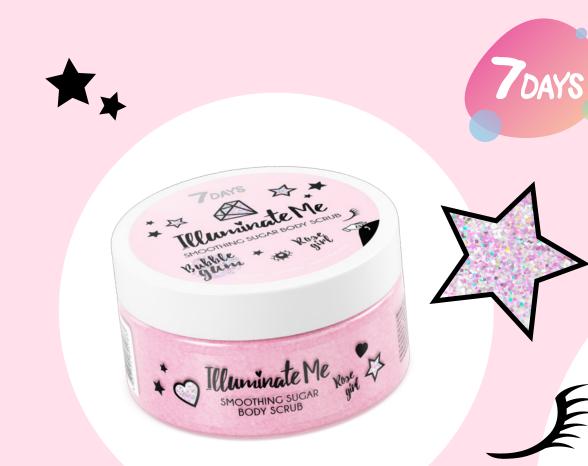

# SMOOTHING SUGAR BODY SCRUB ROSE GIRL

Shimmering cane sugar crystals combine with fine mineral abrasives to gently cleanse your skin, leaving it gorgeously silky and smooth. The scrub removes impurities, reduces keratinous areas, and combats flaking. Because of its unique texture, it melts onto your skin like butter, a truly glorious sensation. Coconut oil, rich in vitamins and polyunsaturated fatty acids, fights pigmentation, protects the skin from UV radiation and environmental impacts, normalizes balance and relaxes skin. Collagen and elastin boost elasticity, providing a soothing, rejuvenating effect. A delicate massage during application enhances microcirculation, giving your skin a fresh, radiant look.