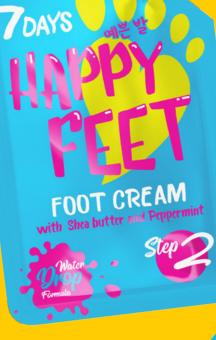

#happyfeet

FOOT CREAM BABY SILKY FEET with Shea butter and Peppermint

A Water Drop formula nourishes and moisturizes your feet, making them smooth and soft like a baby's and giving them a pleasant Mint aroma. 25 ml