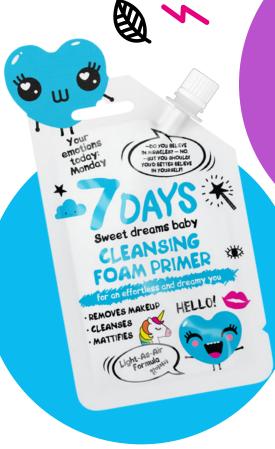

# CLEANSING FOAM PRIMER FOR AN EFFORTLESS AND DREAMY YOU

Light-as-air formula

This foaming primer with Raspberry, Blackberry, Cranberry, Black Currant and Blueberry extracts gently cleanses the skin of impurities and removes makeup without disrupting its natural protective barrier. The foam gently fights your bad mood and overcomes negative thoughts!

25 ml