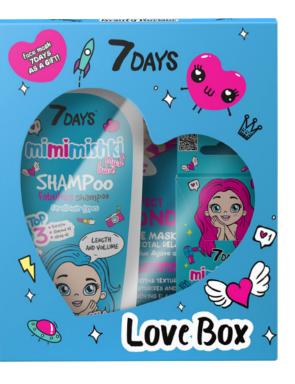

- MIMIMISHKI FABULOUS SHAMPOO, 400 ml
- MIMIMISHKI SILK PROTEIN FOR HAIR 100% CONCENTRATE, 40 ml (4x10 ml)
- 7 DAYS PERFECT SUNDAY FACE MASK FOR TOTAL RELAXATION WITH BLUE AGAVE AND LOTUS EXTRACTS, 28 g