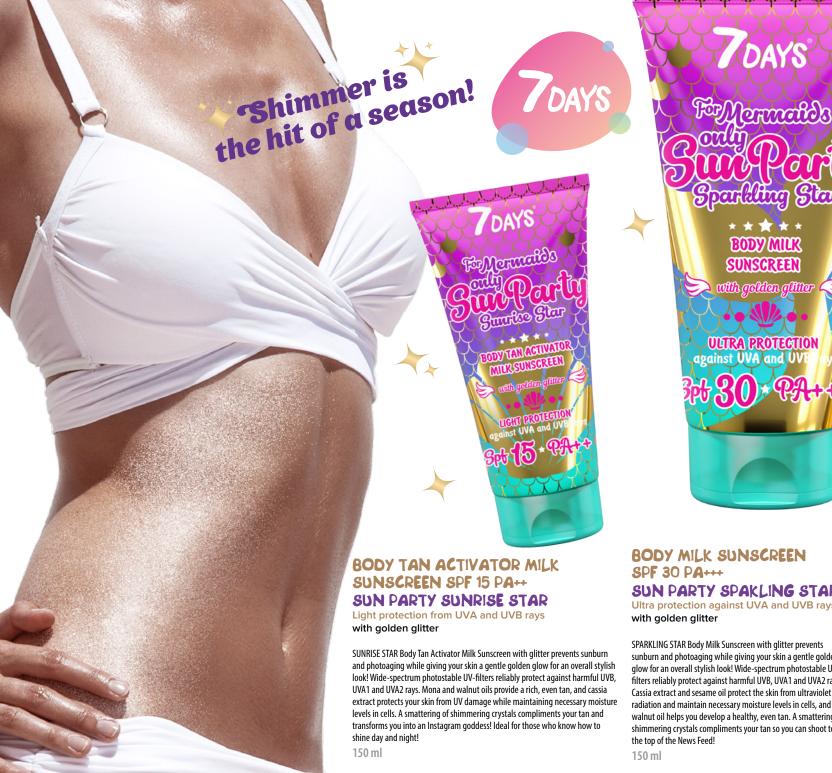

# BODY MILK SUNSCREEN SUN PARTY SPAKLING STAR Ultra protection against UVA and UVB rays

Star

SPARKLING STAR Body Milk Sunscreen with glitter prevents sunburn and photoaging while giving your skin a gentle golden glow for an overall stylish look! Wide-spectrum photostable UVfilters reliably protect against harmful UVB, UVA1 and UVA2 rays. Cassia extract and sesame oil protect the skin from ultraviolet radiation and maintain necessary moisture levels in cells, and walnut oil helps you develop a healthy, even tan. A smattering of shimmering crystals compliments your tan so you can shoot to

# SPF 50 PA++++ SUN PARTY GLOWING STAR Extra protection against UVA and UVB rays with golden glitter

GLOWING STAR Body Milk Sunscreen with glitter prevents sunburn and photoaging while giving your skin a gentle golden glow for an overall stylish look! Wide-spectrum photostable UVfilters reliably protect against harmful UVB, UVA1 and UVA2 rays. Cassia extract and sesame oil protect the skin from ultraviolet radiation and maintain necessary moisture levels in cells, and walnut oil helps you develop a healthy, even tan. A smattering of shimmering crystals compliments your tan so you can melt hearts on Instagram and right on the beach. You'll be fighting off fans in no time! 48 150 ml