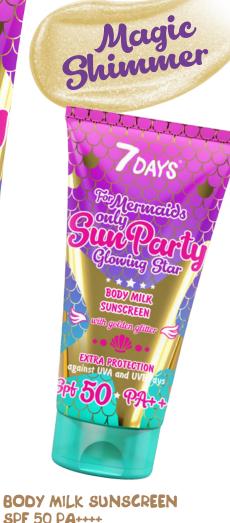

# SPF 50 PA++++ SUN PARTY GLOWING STAR Extra protection against UVA and UVB rays with golden glitter

GLOWING STAR Body Milk Sunscreen with glitter prevents sunburn and photoaging while giving your skin a gentle golden glow for an overall stylish look! Wide-spectrum photostable UVfilters reliably protect against harmful UVB, UVA1 and UVA2 rays. Cassia extract and sesame oil protect the skin from ultraviolet radiation and maintain necessary moisture levels in cells, and walnut oil helps you develop a healthy, even tan. A smattering of shimmering crystals compliments your tan so you can melt hearts on Instagram and right on the beach. You'll be fighting off fans in no time! 48 150 ml