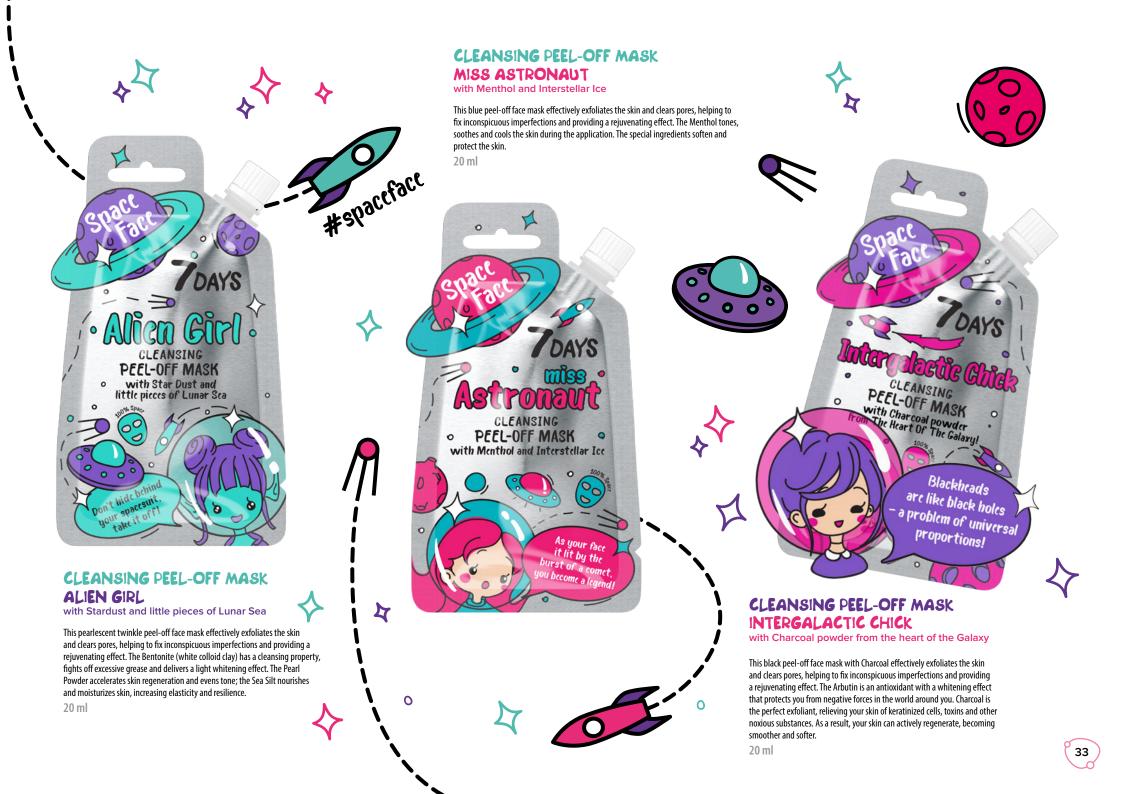

# BEAUTY BAG SPACE FACE TRIO

Open the pouch and takeoff! Star Dust and little pieces of Lunar Sea, Interstellar Ice and Charcoal powder from the Heart of the Galaxy, all yours in a beauty kit of unearthly cosmetics - 7 DAYS!

SPACE FACE TRIO is a 3 peel-off masks in a space-friendly travel package, for science fiction like skin cleansing! Each of the masks has special effects beyond the usual earthly beauty-rituals. Shimmering pearl or chilling blue, and, maybe, cosmic-black? All made in Korea!