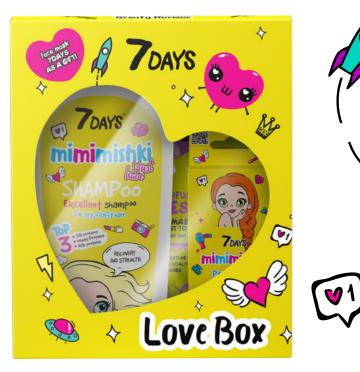

40 ml (4\*10 ml)

42

• MIMIMISHKI EXCELLENT SHAMPOO, 400 ml • MIMIMISHKI POWER POTION FOR HAIR 100% CONCENTRATE, 40 ml (4x10 ml) • 7 DAYS CHEERFUL TUESDAY FACE MASK AGAINST TO LOW SPIRITS WITH MELON AND MINT EXTRACTS, 28 g