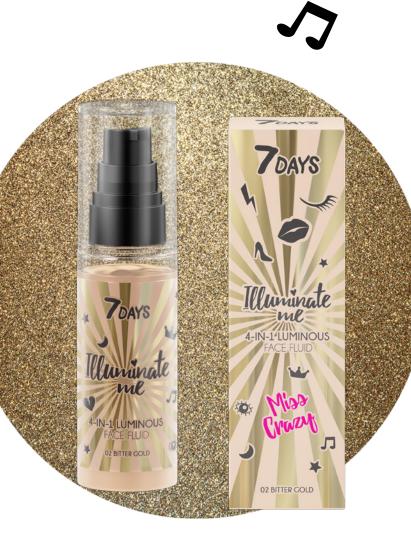

# 4-IN-1 LUMINOUS FACE FLUID MISS CRAZY

# 02 BITTER GOLD

Radiant cream-fluid for a face with a golden hue with sparkles that combines skincare with makeup. Care — the skincare formula contains Rose and Linden hydrolates, while the Grape seed oil and panthenol restore moisture to the skin and give it a feeling of comfort. Base — this fluid is so light that it feels like a veil, giving you smooth, even skin — the perfect base for your makeup. Illuminator — thanks to its special reflective beads, the liquid cream evens tone and erases imperfections, giving your skin a natural, healthy glow. Highlighter — apply it to your most prominent facial features for a flattering highlight and a boost to your seductive natural beauty!