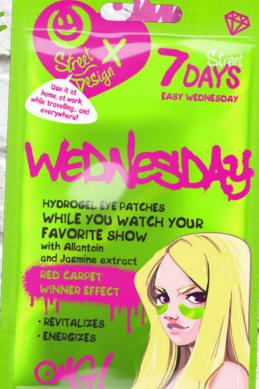

# HYDROGEL EYE PATCHES EASY WEDNESDAY

with Allantoin and Jasmine extract

Even after crying for hours watching your favorite tv show, your look is worthy of a red carpet appearance! After all, today is Wednesday, which means its time to use the "EASY WEDNESDAY" hydrogel eye patches. Allantoin refreshes, Jasmine extract intensively noisturizes the skin, charging you with youth energy.