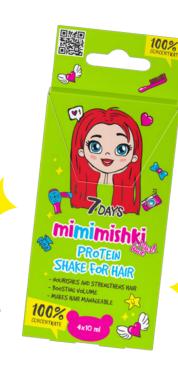

# PROTEIN SHAKE FOR HAIR with vegetable protein

Protein shake for hair is enriched with vegetable protein that nourishes hair and gives it a healthy, well-groomed look, as well as a whole complex of amino acids that make hair strong and manageable. Arginine restores hair structure, making it smooth, strong, and manageable, while activating growth. Proline thickens the hair shaft and strengthens and protects it.

40 ml (4\*10 ml)