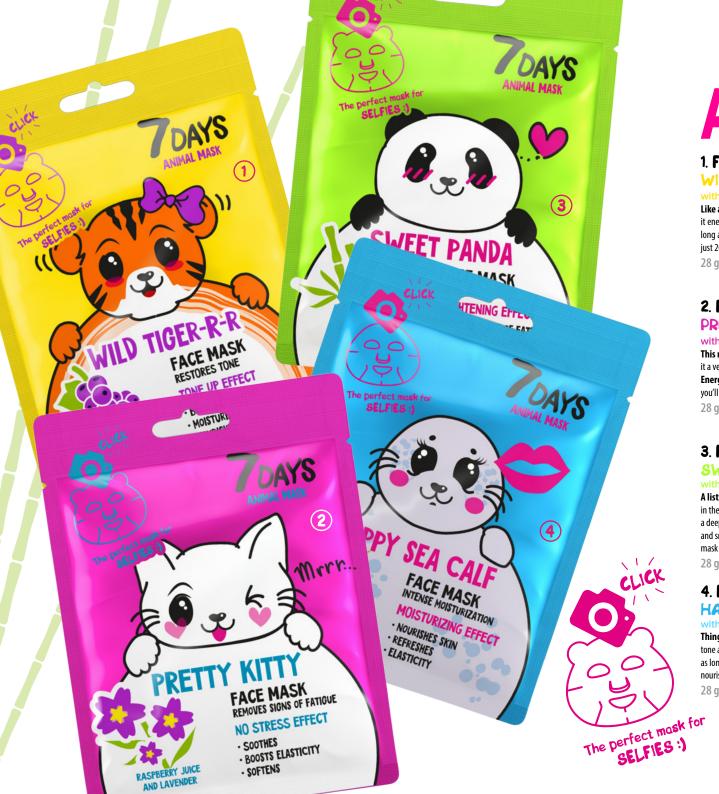

# 1. FACE MASK WILD TIGER-R-R

Like a wild tiger, this mask has: Strength. Taiga berry extract has powerful properties that tone the skin and give it energy. **Endurance:** verbena effectively removes signs of fatigue and helps your skin look fresh and healthy for as long as possible. Speed: Thanks to its unique formula, the mask is fast-acting and effective. You'll see real results in just 20 minutes. Dominance: Once you try this mask you'll love it forever.

# 2. FACE MASK PRETTY KITTY

# with Raspberry Juice and Lavender

This mask's got everything a kitten has. Softness: raspberry juice makes your skin soft and smooth, giving it a velvety sheen that's pleasant to the touch. Lavender has a soothing effect and excellent restorative properties. **Energy:** Its vitamin formula has a deep regenerating effect that helps your skin look its healthiest. **Playfulness:** you'll feel like purring when you put it on.

# 3. FACE MASK SWEET PANDA

A list of a panda's favorite things: Cleanliness: bamboo extract stimulates cleansing and detoxifying processes in the epidermis while improving skin tone and elasticity. Care: the vitamin complex with Vitamins A, B, C and E has a deep regenerating effect that gives your skin the attentive care it needs. **Kindness:** soybean oil imparts softness and smoothness and makes your skin feel light and airy while making it shine from the inside out. Positivity: this mask will boost your spirits and those of everyone around you.

# 4. FACE MASK HAPPY SEA CALF

# with Algae and Iceland moss extracts

Things seals love: Freshness. Algae extract makes your skin feel fresh, filling it up with healthy nutrients to increase tone and elasticity. **Energy:** iceland moss removes signs of fatique, making your skin look fresh and healthy for as long as possible. Water: the light, refreshing formula of shea and wheat germ oils perfectly moisturizing and nourishing your skin. **Uniqueness:** put on the mask and look in the mirror. You stand out now, don't you? 28 a