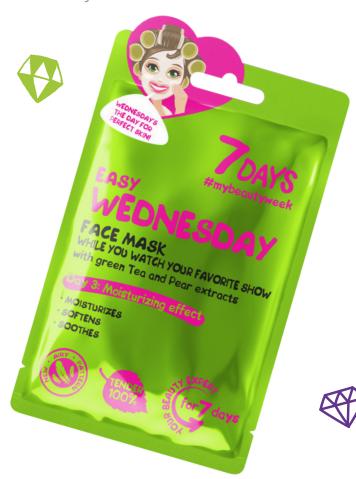

# FACE MASK EASY WEDNESDAY with green Tea and Pear extracts

The Wednesday mask is the third step in your journey to the skin of your dreams! Green tea extract provides intense moisturization, improves elasticity and spring and fills your skin with youthful energy. Shea, macadamia and jojoba oils revitalize your skin with nourishing compounds to make it soft and smooth. Pear softens the upper layers of the epidermis, accelerates regeneration and refreshes the skin. Hyaluronic acid and a unique moisturizing complex give your skin an elastic bounce.

28 q