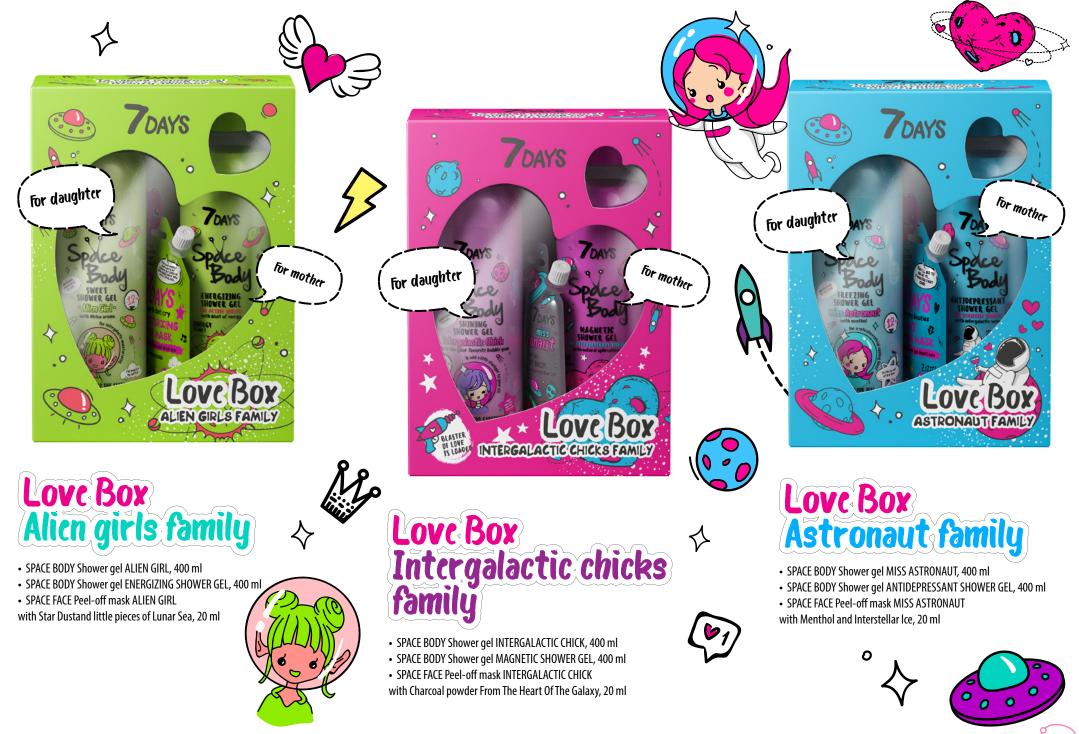

ins and polyunsaturated fatty acids, fights pigmentation, protects the skin from UV radiation and environmental impacts, normalizes balance and relaxes skin. Collagen and elastin boost elasticity, providing a soothing, rejuvenating effect. A delicate massage during application enhances microcirculation, giving your skin a fresh, radiant look.

220 g

# SHIMMERING COFFEE BODY SCRUB MISS CRAZY

with Coconut Oil

Natural coffee combined with sparkling cane sugar and salt crystals gently cleanse your skin, making it smooth, magnetic, soft and silky. A delicate massaging movement helps enhance microcirculation and imparts radiance and freshness. The sparkles inject a little magic into your daily skincare routine, transforming your bathroom into a sea enchantress's grotto!

200 g





















DAYS

For colored hair

collagen oat proteins Argan oil shampoo

SHINE AND SMOOTHNESS

### FABULOUS SHAMPOO for all hair types

Thanks to its fabulous ingredients (Keratin, A, E vitamins, Panthenol, Almond oil, Olive oil) this shampoo helps you grow the luxurious hair that every princess deserves! Keratin returns your hair's natural strength and elasticity and provides a layer of protection during styling. Vitamins A and E stimulate hair growth, allowing the hair to remain soft and smooth!

10

E

S Shampoo

LENGTH AND VOLUME

for all tair fires

Keratin Almond oil Olive oil

400 ml

#fabulousshampoo

WONDERFUL SHAMPOO for colored hair

Thanks to its wonderful ingredients (Collagen, Oat proteins, Argan oil) this shampoo will have your colored hair looking healthy, keeping it mirror s