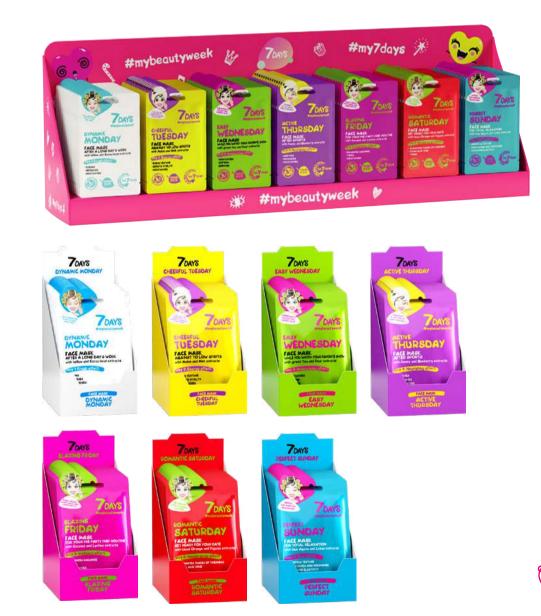

FACE MASK AFTER A LONIG DAY'S WORK with Willow and Cacoa bean extracts on the Willow and Cacoa bean extracts

CLEANS REFRESHES MOISTURIZES

DAYS

#mybeautyweek

CTIVE

OTHES

OURISHES OISTURIZES

TER SPORTS

## TUESDAY

temybe au

FACE MASK AGAINST TO LOW SPIRITS with Melon and Mint extracts

## VEDNESDAY

WHILE YOU WATCH YOUR FAVORITE SHOW with green Tea and Pear extracts

DISTURIZES OFTENS OOTHES

ZDAVS

theybookyee

4: Nourishing effe

HURSDAY

Peony and Blueberry extracts

Por Asians Brit carrans of the marger and the marger attribute autyweek

#### RIDAY

ACE MASK IR YOUR PRE-PARTY PREP ROUTINE In Coconut and Lychee extracts

NHANCES RADIANCE ONES OISTURIZES

days

## ROMANTIC SATURDAY

FACE MASK GET READY FOR YOUR DATE with blood Orange and Papaya extracts

## **Blue agave**

restores freshness, hvdrates and smoothes your skin

SUNDAY WAS MADE FOR RELAXATION

FACE MASK FOR TOTAL RELAXATION

with blue Agave and Lotus extra

AND NOURISHES

XTURE

TICITY