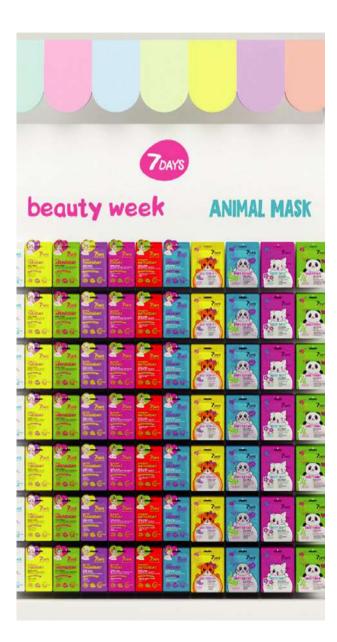

## LET'S GROW IN THE CATEGORY OF SHEET FACE MASKS WITH 7DAYS!

## 7DAYS #MYBEAUTYWEEK — COMPLEX SKIN CARE FOR EACH DAY OF THE WEEK

## **OUR CONCEPT**

7DAYS Beauty Week masks combine a complex skin care and a charge of great mood for any occasion of the week