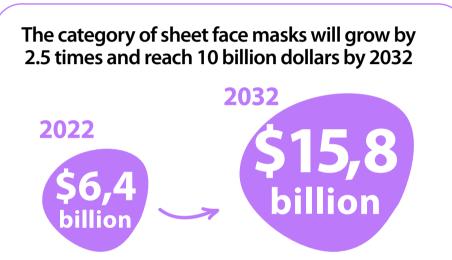

# SHEET FACE MASKS CATEGORY IS ONE OF THE FASTEST GROWING SEGMENTS OF THE MARKET

(+9% CAGR 2022-2032), which has a huge potential for development

Environmental pollution, fast pace of modern life, awareness of the adverse effects of chemicals on the skin encourages consumers to choose organic and natural cosmetics, especially for sheet face masks with effective ingredients (hyaluronic acid, natural extracts)