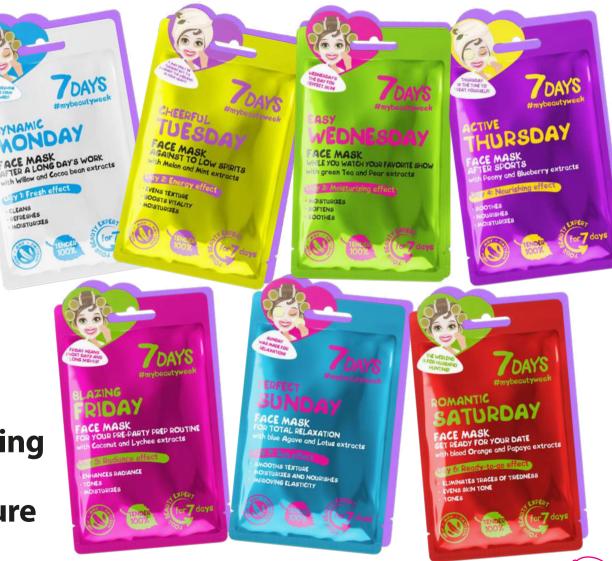

FACE MASK AFTER A LONIG DAY'S WORK with Willow and Cacoa bean extracts on the Willow and Cacoa bean extracts

CLEANS REFRESHES MOISTURIZES

DAYS

#mybeautyweek

CTIVE

OTHES

OURISHES OISTURIZES

TER SPORTS

## TUESDAY

temybe au

FACE MASK AGAINST TO LOW SPIRITS with Melon and Mint extracts

## VEDNESDAY

WHILE YOU WATCH YOUR FAVORITE SHOW with green Tea and Pear extracts

DISTURIZES OFTENS OOTHES

ZDAVS

theybookyee

4: Nourishing effe

HURSDAY

Peony and Blueberry extracts

Por Asians Brit carrans of the marger and the marger attribute autyweek

#### RIDAY

ACE MASK IR YOUR PRE-PARTY PREP ROUTINE In Coconut and Lychee extracts

NHANCES RADIANCE ONES OISTURIZES

days

## SUNDA

SUNDAY WAS MADE FOR HELAXATION

> FACE MASK FOR TOTAL RELAXATION with blue Agave and Lotus extracts

MOOTHS TEXTURE NOISTURIZES AND NOURISHES MOROVING ELASTICITY

## ROMANTIC SATURDAY

FACE MASK GET READY FOR YOUR DATE with blood Orange and Papaya extracts