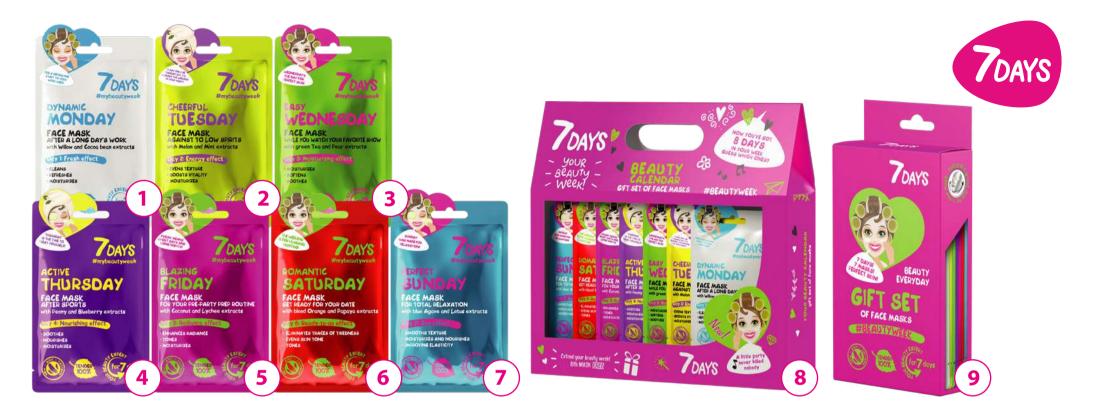

## **Cocoa beans**

DYNAMIC MONDAY

FACE MASK AFTER A LONG DAY'S WORK

with Willow and Cocoa bean extracts

ORK WEEKI

Day 1: Fresh effect

CLEANS

REFRESHES

## **Mint extract**

FACE MASK GAINST TO LOW SPIRITS With Melon and Mint extracts

y 2: Energy eff

EVENS TEXTURE

BOOSTS VITALITY

MOISTURIZES

refreshes, cools and fills your skin with energy

## **Peony extract**

restores elasticity, deeply moisturizes and softens

IS THE TIME TO THURSDRY

CE MASK TER SPORTS

Nourishing effect

OTHES

OURISHES

OISTURIZES

#### #mybeautyweek AZING

FRIDAY MEANS

FACE MASK FOR YOUR PRE-PARTY PREP ROUTINE with Coconut and Lychee extracts

5: Radiance effect ENHANCES RADIANCE TONES MOISTURIZES

**Coconut** extract

days

has deep regenerating effect, instantly gives your skin a healthy glow while making it soft and velvety

## ROMANTIC SATURDAY

FACE MASK GET READY FOR YOUR DATE with blood Orange and Papaya extracts

## **Blue agave**

restores freshness, hvdrates and smoothes your skin

SUNDAY WAS MADE FOR RELAXATION

FACE MASK FOR TOTAL RELAXATION

with blue Agave and Lotus extra

AND NOURISHES

XTURE

TICITY

## **TRADE EQUIPMENT**

| Nº<br>SKU | Product name                                                                                         | Category | Volume/<br>Weight | Number of items<br>in a showbox | Number of items<br>in an outbox | Individual barcode | Showbox barcode | Outbox barcode |
|-----------|------------------------------------------------------------------------------------------------------|----------|-------------------|---------------------------------|---------------------------------|--------------------|-----------------|----------------|
| 1         | 7DAYS Face mask DYNAMIC MONDAY After a long day's work with Willow and Cocoa Beans extract           | face     | 28g               | 30                              | 12                              | 6940079074196      | 6940079074417   | 16940079074414 |
| 2         | 7DAYS Face mask CHEERFUL TUESDAY Against low spirits with Melon and Mint extracts                    | face     | 28g               | 30                              | 12                              | 6940079074202      | 6940079074424   | 16940079074421 |
| 3         | 7DAYS Face mask EASY WEDNESDAY While you watch your favorite show with Green Tea and Pear extracts   | face     | 28g               | 30                              | 12                              | 6940079074219      | 6940079074431   | 16940079074438 |
| 4         | 7DAYS Face mask ACTIVE THURSDAY After sports with Peony and Blueberry extracts                       | face     | 28g               | 30                              | 12                              | 6940079074226      | 6940079074448   | 16940079074445 |
| 5         | 7DAYS Face mask BLAZING FRIDAY For your pre-party prep routine with Coconut water and Lychee extract | face     | 28g               | 30                              | 12                              | 6940079074233      | 6940079074455   | 16940079074452 |
| 6         | 7DAYS Face mask ROMANTIC SATURDAY Get ready for your date with blood Orange and Papaya extracts      | face     | 28g               | 30                              | 12                              | 6940079074240      | 6940079074462   | 16940079074469 |
| 7         | 7DAYS Face mask PERFECT SUNDAY For total relaxation with blue Agave and Lotus extracts               | face     | 28g               | 30                              | 12                              | 6940079074257      | 6940079074479   | 16940079074476 |
| 8         | 7DAYS Gift set of face masks BEAUTY CALENDAR                                                         | face     | 8x28g             | х                               | 9                               | 4607154699096      | х               | 24607154699090 |
| 9         | 7DAYS Gift set of face masks BEAUTY WEEK                                                             | face     | 7x28g             | x                               | 24                              | 4607154699102      | X               | 14607154699109 |