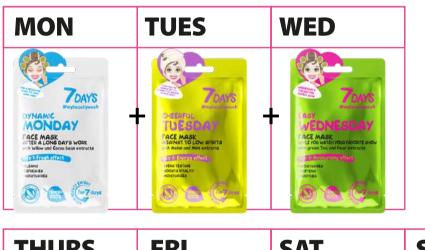

## **Cocoa beans**

DYNAMIC MONDAY

FACE MASK AFTER A LONG DAY'S WORK

with Willow and Cocoa bean extracts

ORK WEEKI

Day 1: Fresh effect

CLEANS

REFRESHES

## TUESDAY

temybe au

FACE MASK AGAINST TO LOW SPIRITS with Melon and Mint extracts

## VEDNESDAY

WHILE YOU WATCH YOUR FAVORITE SHOW with green Tea and Pear extracts

DISTURIZES OFTENS OOTHES

ZDAVS

theybookyee