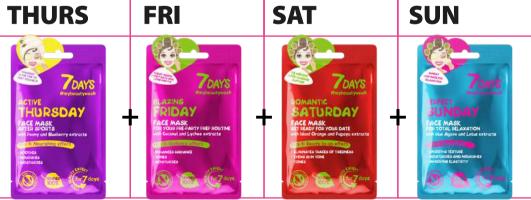

## **Peony extract**

restores elasticity, deeply moisturizes and softens

IS THE TIME TO THURSDRY

CE MASK TER SPORTS

Nourishing effect

OTHES

OURISHES

OISTURIZES

#### #mybeautyweek AZING

FRIDAY MEANS

FACE MASK FOR YOUR PRE-PARTY PREP ROUTINE with Coconut and Lychee extracts

5: Radiance effect ENHANCES RADIANCE TONES MOISTURIZES

**Coconut** extract

days

has deep regenerating effect, instantly gives your skin a healthy glow while making it soft and velvety

## ROMANTIC SATURDAY

FACE MASK GET READY FOR YOUR DATE with blood Orange and Papaya extracts

## SUNDA

SUNDAY WAS MADE FOR HELAXATION

> FACE MASK FOR TOTAL RELAXATION with blue Agave and Lotus extracts

MOOTHS TEXTURE NOISTURIZES AND NOURISHES MOROVING ELASTICITY