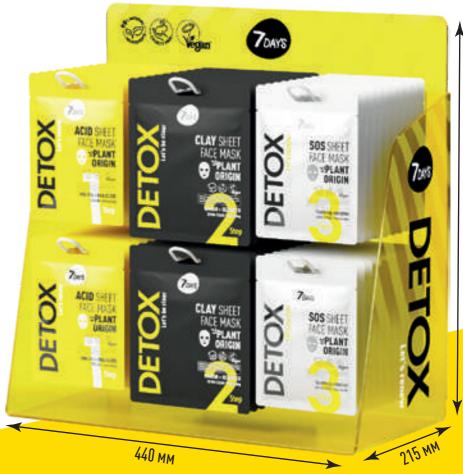

# SHOWBOX

# TRADE EQUIPMENT

440 mm

| Nº<br>SKU                    | Detox masks                                                                 | Category | Volume/Weight  | Number of items<br>in a showbox | Number of items<br>in a tarebox | Individual barkode | Showbox<br>barkode | Tarebox<br>barkode |
|------------------------------|-----------------------------------------------------------------------------|----------|----------------|---------------------------------|---------------------------------|--------------------|--------------------|--------------------|
| 7DAYS DETOX Face sheet masks |                                                                             |          |                |                                 |                                 |                    |                    |                    |
| 1                            | 7DAYS DETOX Acid Sheet Face Mask AHA (5%) + BHA, 25 g                       | Face     | 25 g           | 40                              | 480                             | 8056234472856      | 88056234472852     | 78056234472855     |
| 2                            | 7DAYS DETOX Clay Sheet Face Mask Kaolin+Seaweed, 12 g                       | Face     | 12 g           | 40                              | 480                             | 8056234472863      | 88056234472869     | 68056234472865     |
| 3                            | 7DAYS DETOX SOS Sheet Face Mask Soothing complex, 25 g                      | Face     | 25 g           | 40                              | 480                             | 8056234472870      | 78056234472879     | 88056234472876     |
| 4                            | 7DAYS DETOX Set for professional complex care (AHA, CLAY, SOS MASKS), 3 pcs | Face     | 2x25 g, 1x12 g | 6                               | 24                              | 8057592521934      | 18057592521931     | 28057592521938     |