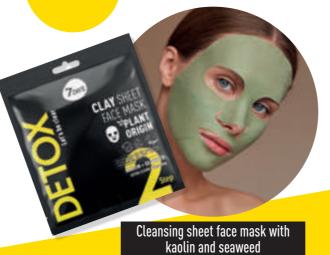

**THREE-STEP** SKIN CLEANSING AND CELLULAR RENEWAL SYSTEM

1 STEP skin exfoliation

Acid Sheet Face Mask AHA (5%) + BHA (2%)

2 STEP extra cleansing

Clay Sheet Face Mask KAOLIN + SEAWEED

3 STEP
hydration
and recovery

## **ACTIVE INGREDIENTS**

- Kaolin
- Montmorillonite
- Laminaria powder
- Fukus extract

### KAOLIN

- China or white clay
- Natural antiseptic
- Has an adsorbing effect, reduces oily shine

### MONTMORILLONITE

- French green clay, which is considered the best of all types of clay
- Absorbent. It is indispensable for oily and problem skin, absorbs eight times more substance than its own weight
- Adsorbent. Attracts and binds toxins
- Activates blood circulation, increases the oxygen level in the skin
- Stimulates regeneration, lifts up the skin

### KFIP

- Brown seawer
- Natural source of 12 vitamins (including A, B2, B12, C, D, E, K), beta-carotene, 18 amino acids and 42 trace elements
- Moisturizes, increases skin firmness
- Promotes elimination of toxins
- Helps to improve blood circulation and lymph flow
- Stimulates enzymes responsible for the synthesis of cellular energy beneficial for citizens of metropolis with tired and dry skin

### **FUCUS**

- Brown microalgae, contains alginic acid and fucoidan
- Enhances the regenerative features of the skin
- Synthesizes specific proteins responsible for recovery processes