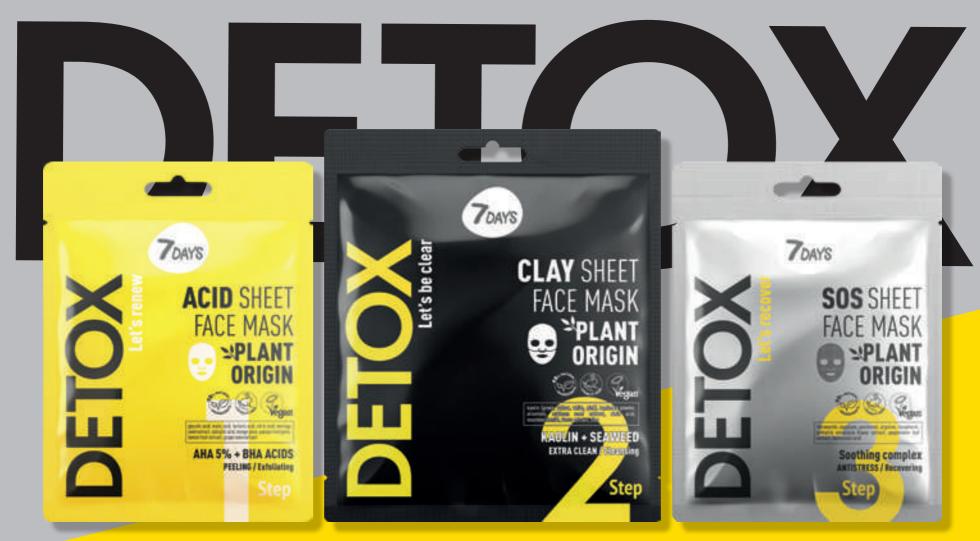

**THREE-STEP** SKIN CLEANSING AND CELLULAR RENEWAL SYSTEM

1 STEP skin exfoliation

Acid Sheet Face Mask AHA (5%) + BHA (2%)

2 STEP extra cleansing

Clay Sheet Face Mask KAOLIN + SEAWEED

3 STEP
hydration
and recovery

SOS Sheet Face Mask SOOTHING COMPLEX

## Indications:

- All skin types, especially combination and oily skin;
- Tired and dull skin;
- Oily shine, blackheads, skin imperfections;
- Wrinkles, skin tightness and dryness;
- Skin roughness, pigmentation.

# Result of application:

- Dermal purity and regeneration;
- Radiance and freshness without oily shine, blackheads and acne;
- Elasticity and hydration.

Frequency of use: 1-2 times a week.