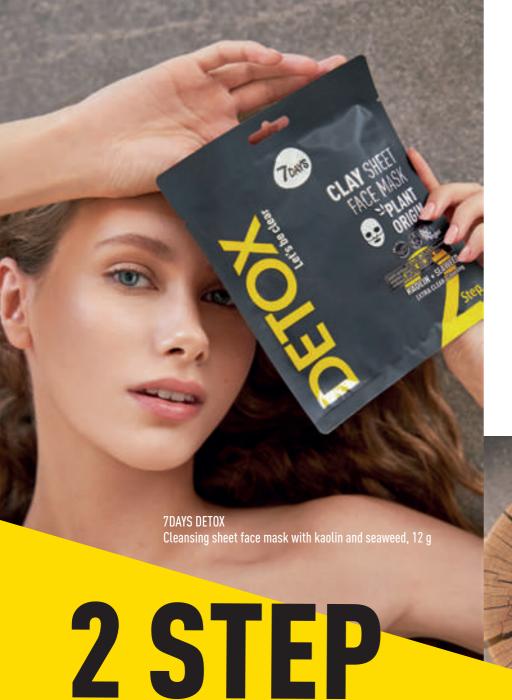

**THREE-STEP** SKIN CLEANSING AND CELLULAR RENEWAL SYSTEM

1 STEP skin exfoliation

Acid Sheet Face Mask AHA (5%) + BHA (2%)

2 STEP extra cleansing

Clay Sheet Face Mask KAOLIN + SEAWEED

3 STEP
hydration
and recovery

- regulates the sebaceous glands
- protects from UV radiation

**EXTRA CLEANSING** 

## **ACTIVE INGREDIENTS**

- Kaolin
- Montmorillonite
- Laminaria powder
- Fukus extract

# **PATTERN**

- Fiber TENCEL® is made of eucalyptus wood
- Biodegradable
- Absorbs like cotton, softer than silk and cooler than linen
- Has smooth and silky surface
- Consists of 2 parts to fit snugly to the skin

# **RESULT OF APPLICATION**

- Provides antioxidant effect, activates intracellular processes, saturates skin cells with oxygen, evens skin tone, makes the skin radiant
- Hydrates, increases skin firmness
- Has a lifting effect, reduces swelling
- Activates intracellular processes, saturates skin cells with oxygen
- Tightens pores, reduces oily shine, makes the skin matte and smooth

# **EXPOSURE TIME**

■ 10-15 minutes