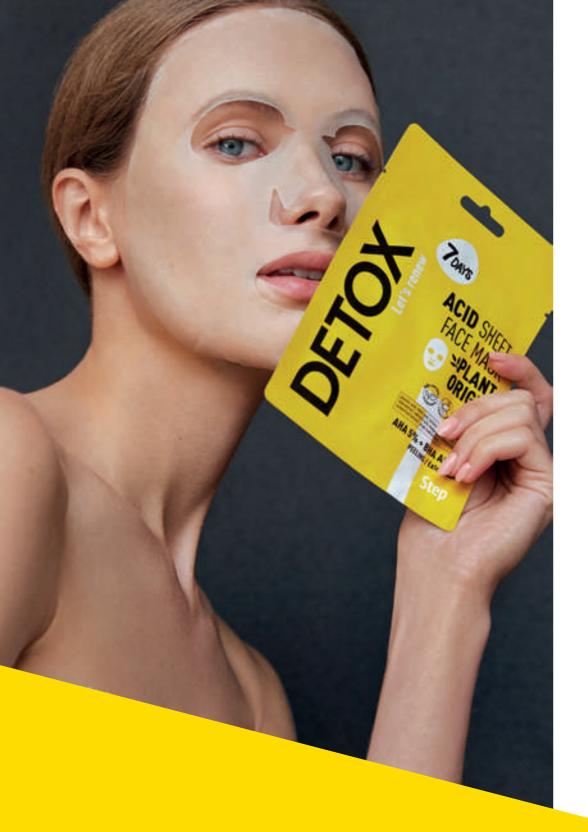

**THREE-STEP** SKIN CLEANSING AND CELLULAR RENEWAL SYSTEM

1 STEP skin exfoliation

Acid Sheet Face Mask AHA (5%) + BHA (2%)

2 STEP extra cleansing

Clay Sheet Face Mask KAOLIN + SEAWEED

3 STEP
hydration
and recovery

# **ACTIVE INGREDIENTS**

- AHA Acids (5%): Glycolic, Malic, Tartaric, Citric Acid
- BHA Acids (2%): Salicylic
- Moringa
- Mango, Papaya, Lemon, Grapefruit

## **PATTERN**

- Fiber TENCEL® is made of eucalyptus wood
- Biodegradable
- Absorbs like cotton, softer than silk and cooler than linen
- Has smooth and silky surface
- Convenient shape allows to fit snugly to the skin

## **RESULT OF APPLICATION**

- Removes keratinized cells from the epidermis, cleaves intercellular contacts, stimulates cellular renewal processes, improves production of natural collagen and elastin
- Increases skin elasticity and firmness
- Improves skin tone, smoothes microrelief
- Prepares the skin for intensive care

# **EXPOSURE TIME**

■ 5 minutes If after 5 minutes there is no redness and discomfort, leave for another 2-3 minutes

- has the smallest molecular weight among AHA acids and easily penetrates the skin
   stimulates fibroblasts and collagen production
- increases skin elasticity and firmness, reduces the depth of wrinkles
- accelerates exfoliation of keratinized cells
- absorbs water, saturates skin with moisture
- fights against pigment spots