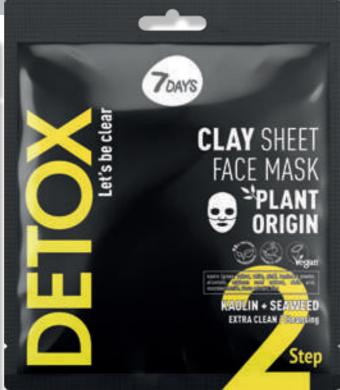

**THREE-STEP** SKIN CLEANSING AND CELLULAR RENEWAL SYSTEM

1 STEP skin exfoliation

Acid Sheet Face Mask AHA (5%) + BHA (2%)

2 STEP extra cleansing

Clay Sheet Face Mask KAOLIN + SEAWEED

3 STEP
hydration
and recovery

## **ACTIVE INGREDIENTS**

- Kaolin
- Montmorillonite
- Laminaria powder
- Fukus extract