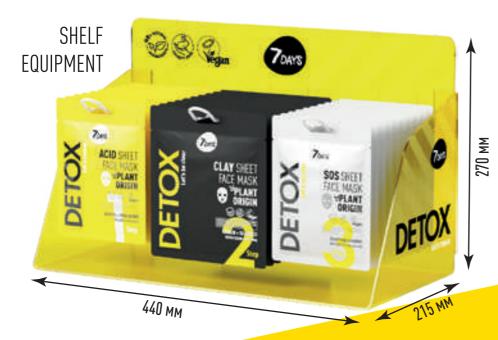

# SHOWBOX

# TRADE EQUIPMENT

440 mm

| Nº<br>SKU                    | Detox masks                                                                 | Category | Volume/Weight  | Number of items<br>in a showbox | Number of items<br>in a tarebox | Individual barkode | Showbox<br>barkode | Tarebox<br>barkode |
|------------------------------|-----------------------------------------------------------------------------|----------|----------------|---------------------------------|---------------------------------|--------------------|--------------------|--------------------|
| 7DAYS DETOX Face sheet masks |                                                                             |          |                |                                 |                                 |                    |                    |                    |
| 1                            | 7DAYS DETOX Acid Sheet Face Mask AHA (5%) + BHA, 25 g                       | Face     | 25 g           | 40                              | 480                             | 8056234472856      | 88056234472852     | 78056234472855     |
| 2                            | 7DAYS DETOX Clay Sheet Face Mask Kaolin+Seaweed, 12 g                       | Face     | 12 g           | 40                              | 480                             | 8056234472863      | 88056234472869     | 68056234472865     |
| 3                            | 7DAYS DETOX SOS Sheet Face Mask Soothing complex, 25 g                      | Face     | 25 g           | 40                              | 480                             | 8056234472870      | 78056234472879     | 88056234472876     |
| 4                            | 7DAYS DETOX Set for professional complex care (AHA, CLAY, SOS MASKS), 3 pcs | Face     | 2x25 g, 1x12 g | 6                               | 24                              | 8057592521934      | 18057592521931     | 28057592521938     |