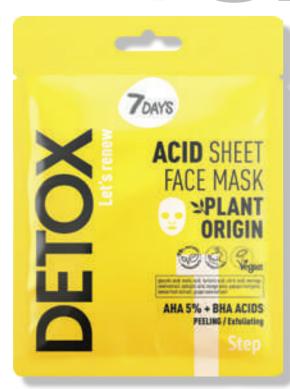

**THREE-STEP** SKIN CLEANSING AND CELLULAR RENEWAL SYSTEM

1 STEP skin exfoliation

Acid Sheet Face Mask AHA (5%) + BHA (2%)

2 STEP extra cleansing

Clay Sheet Face Mask KAOLIN + SEAWEED

3 STEP
hydration
and recovery

# 1 STEP **SKIN EXFOLIATION**

# **ACTIVE INGREDIENTS**

- AHA Acids (5%): Glycolic, Malic, Tartaric, Citric Acid
- BHA Acids (2%): Salicylic
- Moringa
- Mango, Papaya, Lemon, Grapefruit