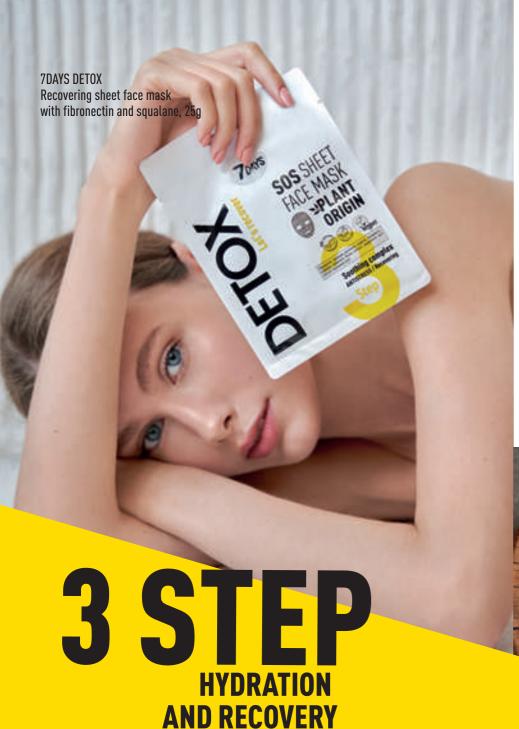

# THREE-STEP SKIN CLEANSING AND CELLULAR RENEWAL SYSTEM

**THREE-STEP** SKIN CLEANSING AND CELLULAR RENEWAL SYSTEM

The skin has the property of self-regeneration, rejects keratinized cells of the epidermis and helps to develop new ones.

**THREE-STEP** SKIN CLEANSING AND CELLULAR RENEWAL SYSTEM

1 STEP skin exfoliation

Acid Sheet Face Mask AHA (5%) + BHA (2%)

2 STEP extra cleansing

Clay Sheet Face Mask KAOLIN + SEAWEED

3 STEP
hydration
and recovery

SOS Sheet Face Mask SOOTHING COMPLEX