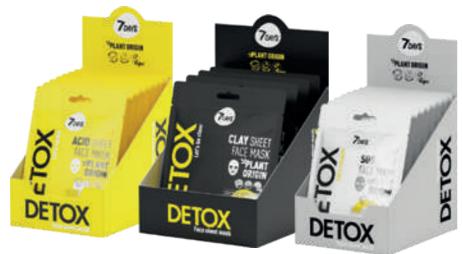

**THREE-STEP** SKIN CLEANSING AND CELLULAR RENEWAL SYSTEM

1 STEP skin exfoliation

Acid Sheet Face Mask AHA (5%) + BHA (2%)

2 STEP extra cleansing

Clay Sheet Face Mask KAOLIN + SEAWEED

3 STEP
hydration
and recovery

# 7DAYS DETOX THREE-STEP SKIN CLEANSING AND CELLULAR RENEWAL SYSTEM:

**1 STEP** SKIN EXFOLIATION

**DETOX - CLEANSING** AND TREATMENT AS IN

**2 STEP** EXTRA CLEANSING

HYDRATION AND **RECOVERY** 

complex

# **7DAYS DETOX THREE-STEP**

SKIN CLEANSING AND CELLULAR RENEWAL SYSTEM

Can be used as a full three-step system for maximum cleansing or separately

**High concentration of active ingredients** 

Suitable pattern of biodegradable material