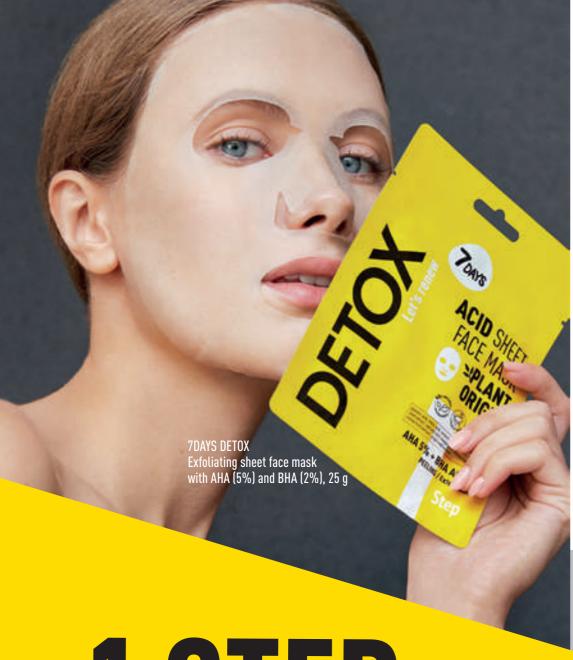

**THREE-STEP** SKIN CLEANSING AND CELLULAR RENEWAL SYSTEM

1 STEP skin exfoliation

Acid Sheet Face Mask AHA (5%) + BHA (2%)

2 STEP extra cleansing

Clay Sheet Face Mask KAOLIN + SEAWEED

3 STEP
hydration
and recovery

# 1 STEP **SKIN EXFOLIATION**

# **ACTIVE INGREDIENTS**

- AHA Acids (5%): Glycolic, Malic, Tartaric, Citric Acid
- BHA Acids (2%): Salicylic
- Moringa
- Mango, Papaya, Lemon, Grapefruit

## **PATTERN**

- Fiber TENCEL® is made of eucalyptus wood
- Biodegradable
- Absorbs like cotton, softer than silk and cooler than linen
- Has smooth and silky surface
- Convenient shape allows to fit snugly to the skin

## **RESULT OF APPLICATION**

- Removes keratinized cells from the epidermis, cleaves intercellular contacts, stimulates cellular renewal processes, improves production of natural collagen and elastin
- Increases skin elasticity and firmness
- Improves skin tone, smoothes microrelief
- Prepares the skin for intensive care

# **EXPOSURE TIME**

■ 5 minutes If after 5 minutes there is no redness and discomfort, leave for another 2-3 minutes

- has the smallest molecular weight among AHA acids and easily penetrates the skin
   stimulates fibroblasts and collagen production
- increases skin elasticity and firmness, reduces the depth of wrinkles
- accelerates exfoliation of keratinized cells
- absorbs water, saturates skin with moisture
- fights against pigment spots