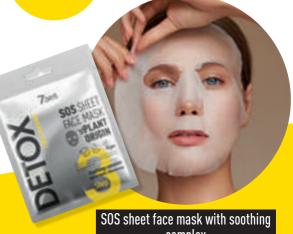

**THREE-STEP** SKIN CLEANSING AND CELLULAR RENEWAL SYSTEM

1 STEP skin exfoliation

Acid Sheet Face Mask AHA (5%) + BHA (2%)

2 STEP extra cleansing

Clay Sheet Face Mask KAOLIN + SEAWEED

3 STEP
hydration
and recovery

SOS Sheet Face Mask SOOTHING COMPLEX

# **ACTIVE INGREDIENTS**

- Fibronectin
- Squalane

## **RESULT OF APPLICATION**

- Restores skin lipid barrier after peeling and cleansing
- Soothes, nourishes, relieves irritation and removes the feeling of skin tightness
- Deeply moisturizes, increases skin elasticity and lifts up the skin

## **FIBRONECTIN**

- High-molecular protein
- Restores skin lipid barrier
- Deeply nourishes and soothes

- Made of olive oil and wheat germ
   The skin perceives squalane as its own and easily assimilates it
- Similar to the squalene barrier of the dermis, which is released in sufficient quantities until the age of 23, but then gradually decreases
- Suitable for all skin types