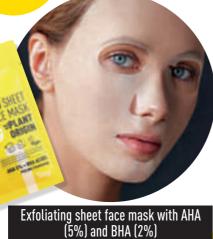

**THREE-STEP** SKIN CLEANSING AND CELLULAR RENEWAL SYSTEM

1 STEP skin exfoliation

Acid Sheet Face Mask AHA (5%) + BHA (2%)

2 STEP extra cleansing

Clay Sheet Face Mask KAOLIN + SEAWEED

3 STEP
hydration
and recovery

# **ACTIVE INGREDIENTS**

- AHA Acids (5%): Glycolic, Malic, Tartaric, Citric Acid
- BHA Acids (2%): Salicylic
- Moringa
- Mango, Papaya, Lemon, Grapefruit