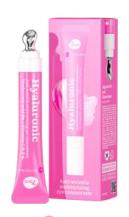

## **HYALURON**

100% RECOGNIZABLE TOP MONOCOMPONENT

## EYE CONCENTRATE HYALURONIC

HYALURONIC ACID, VITAMIN C ANTI-DARK CIRCLES AND WRINKLES

18 ML | 8057592521705