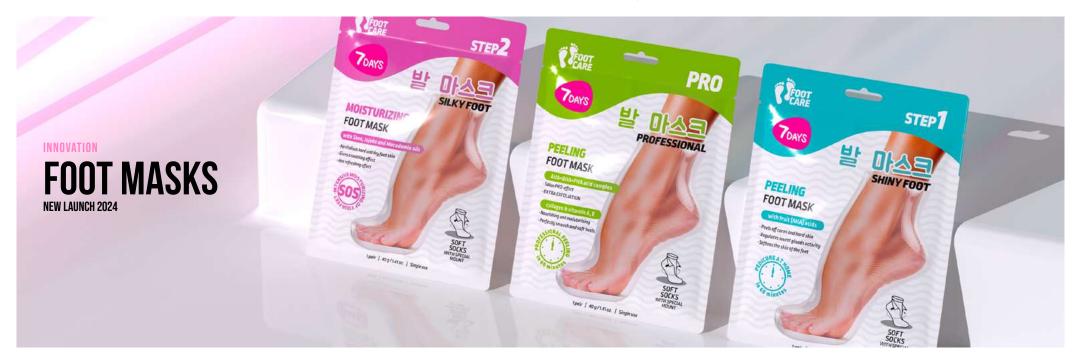

# **FOOT CARE**

NEW LAUNCH 2024 | FOOT MASKS

## **EXFOLIATING** FOOT MASK

- PEELS OFF CORNS AND HARD SKIN • REGULATES SWEAT GLANDS ACTIVITY
- SOFTENS THE SKIN OF THE FEET

50 PCS | 150 ML | 8055304762057

#### MOISTURIZING FOOT MASK

- REVITALIZES HARD AND DRY FOOT SKIN • GIVES A SOOTHING EFFECT
- HAS REFRESHING EFFECT

50 PCS | 150 ML | 8055304762064

### **PROFESSIONAL PEELING** FOOT MASK

- SALON PRO-EFFECT
   EXTRA EXFOLIATION
- NOURISHING AND MOISTURIZING

50 PCS | 150 ML | 8055304762071