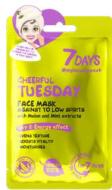

# FACE MASK CHEERFUL TUESDAY

HYALURONIC ACID + PANTHENOL EVENS OUT TONE AND REGENERATES

28 G | 6940079074202