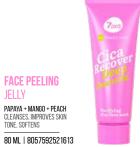

#### SMART CARE 24/7 | INTELLIGENT BEAUTY FOR FACE

**CLEANSER** 

BERRY EXTRACTS PURIFIES, MOISTURIZES. TIGHTENS PORES

**FACE PEELING** 

PAPAYA + MANGO + PEACH CLEANSES, IMPROVES SKIN

JELLY

TONE, SOFTENS

80 ML | 8057592521583