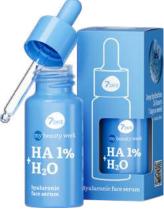

#### **FACE SERUM** HA+H20

HYALURONIC ACID DEEPLY MOISTURIZES, INCREASES FIRMNESS AND ELASTICITY

20 ML | 8057592521521