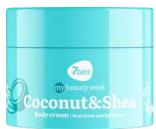

SWEET CHERRY OIL. SHEA BUTTER, CANNABIS OIL SATURATING SKIN WITH VITAMINS, NOURISHING. SMOOTHING

250 ML | 8055304761852

**BODY CREAM** 

SWEET CHERRY OIL, SHEA BUTTER, CANNABIS OIL SATURATING SKIN WITH VITAMINS, NOURISHING. SMOOTHING

250 ML | 8055304761852

SWEET CHERRY OIL, SHEA BUTTER, CANNABIS OIL SATURATING SKIN WITH VITAMINS, NOURISHING, SMOOTHING

250 ML | 8055304761852

#### **BODY CREAM CHERRY&SHEA**

SWEET CHERRY OIL, SHEA BUTTER, CANNABIS OIL SATURATING SKIN WITH VITAMINS, NOURISHING, SMOOTHING