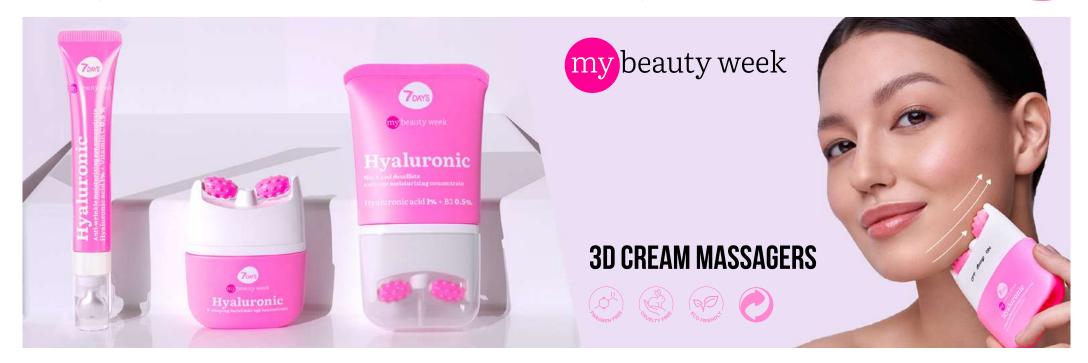

## MY BEAUTY WEEK

SMART CARE 24/7 | INTELLIGENT BEAUTY FOR FACE

### FACE&NECK Cream Massager

COLLAGEN, SEAWEED LIFTING EFFECT AND STRENGTHENING

80 ML | 8057592521675

#### FACE&NECK CREAM MASSAGE

COLLAGEN, PEPTIDE PERFECT FACE OVAL AND LIFTING EFFECT

40 ML | 8057592521651

#### FACE&NECK CREAM MASSAGER HYALURONIC

HYALURON, VITAMIN B3 ANTI-AGE, HYDRATION AND FIGHTING WRINKLES

80 ML | 8057592521682

#### FACE&NECK CREAM MASSAGER HYALURONIC

HYALURON, SEAWEED ANTI-AGE, PERFECT FACIAL CONTOUR AND MOISTURIZING

NEW LAUNCH 2024 | NEW BESTSELLERS