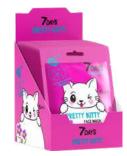

# **ANIMAL MASKS**

PERFECT SKIN CARE + SOCIAL MEDIA CONTENT = ANIMAL MASKS!

**GIFT SET OF FACE MASKS FUNNY BEAUTY SET** 

4X28 G | 4607154699140

STRAWBERRIES + CREAM MAKES SKIN SOFT, MOISTURIZES, NOURISHES

25 G | 6940079074325

**FACE MASK BLUE MACARONS** 

MACARONS + BLUEBERRY EVENS TONE, MOISTURIZES,

25 G | 6940079074332

**FACE MASK** PRETTY KITTY

RASPBERRY JUICE + LAVENDER MOISTURIZES, REGENERATES, BOOSTS ELASTICITY