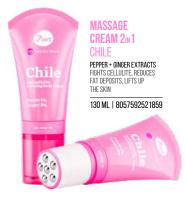

### FACE&NECK Cream Massager

COLLAGEN, SEAWEED LIFTING EFFECT AND STRENGTHENING

80 ML | 8057592521675

#### FACE&NECK CREAM MASSAGE

COLLAGEN, PEPTIDE PERFECT FACE OVAL AND LIFTING EFFECT

40 ML | 8057592521651