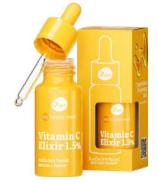

### FACE SERUM

VITAMIN C ELIXIR RADIANCE AND EVEN SKIN TONE

20 ML | 8057592521514