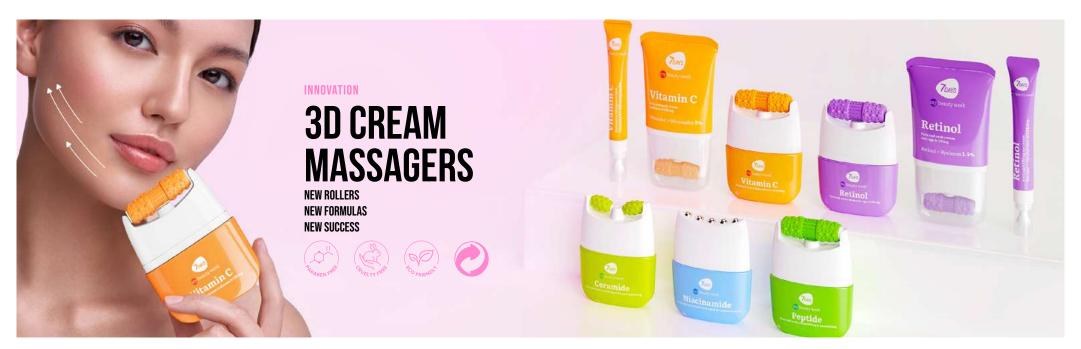

## MY BEAUTY WEEK

NEW LAUNCH 2024 | NEW BESTSELLERS

#### EYE CONCENTRATE CREAM MASSAGER VITAMIN C

VITAMIN C, OIL COMPLEX RADIANCE, LIFTING AND BRIGHTENING

18 ML | 8055304762019

#### FACE&NECK Cream Massager Vitamin C

VITAMIN C, OIL COMPLEX RADIANCE, LIFTING AND BRIGHTENING

80 ML | 8055304761951

#### FACEGNECK CREAM MASSAGER VITAMIN C

VITAMIN C, OIL COMPLEX RADIANCE, LIFTING AND NOURISHING

40 ML | 8055304761906