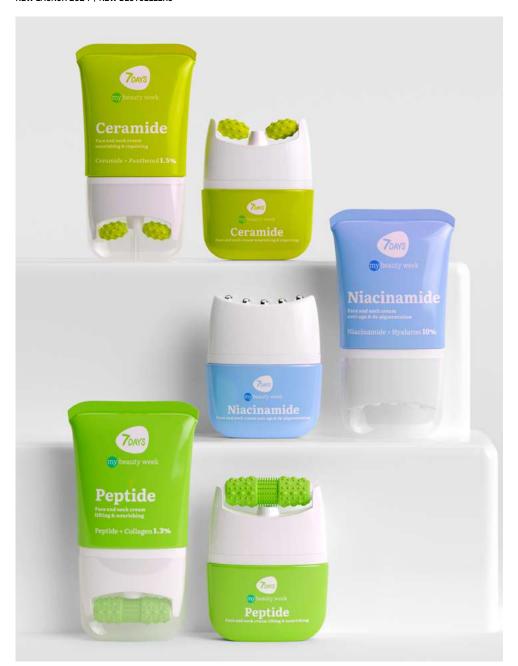

# EYE CONCENTRATE CREAM MASSAGER

CERAMIDE, PANTHENOL NOURISHING, REPAIRING AND BARRIER PROTECTION

80 ML | 8057592521675

# EYE CONCENTRATE CREAM MASSAGER

CERAMIDE, PANTHENOL NOURISHING, REPAIRING AND BARRIER PROTECTION

40 ML | 8055304761920

#### EYE CONCENTRATE CREAM MASSAGER NIACINAMIDE

NIACINAMIDE, HYALURONIC ACID ANTI-AGE, MOISTURIZING AND DE-PIGMENTATION

80 ML | 8055304761999

#### EYE CONCENTRATE CREAM MASSAGER NIACINAMIDE

NIACINAMIDE, HYALURONIC ACID ANTI-AGE, MOISTURIZING AND DE-PIGMENTATION

#### EYE CONCENTRATE CREAM MASSAGER PEPTIDE

PEPTIDE, COLLAGEN LIFTING, ANTI-AGE AND NOURISHING

80 ML | 8055304761982

#### EYE CONCENTRATE CREAM MASSAGER PEPTIDE

PEPTIDE, COLLAGEN LIFTING, ANTI-AGE AND NOURISHING

40 ML | 8055304761937