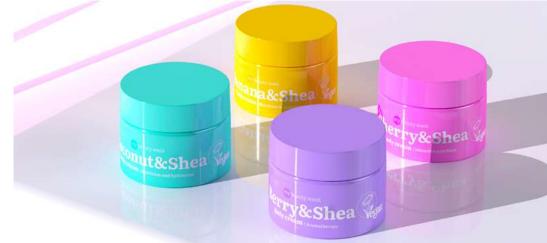

SWEET CHERRY OIL. SHEA BUTTER, CANNABIS OIL SATURATING SKIN WITH VITAMINS, NOURISHING. SMOOTHING

250 ML | 8055304761852

**BODY CREAM** 

SWEET CHERRY OIL, SHEA BUTTER, CANNABIS OIL SATURATING SKIN WITH VITAMINS, NOURISHING. SMOOTHING

250 ML | 8055304761852

SWEET CHERRY OIL, SHEA BUTTER, CANNABIS OIL SATURATING SKIN WITH VITAMINS, NOURISHING, SMOOTHING

250 ML | 8055304761852

#### **BODY CREAM CHERRY&SHEA**

SWEET CHERRY OIL, SHEA BUTTER, CANNABIS OIL SATURATING SKIN WITH VITAMINS, NOURISHING, SMOOTHING