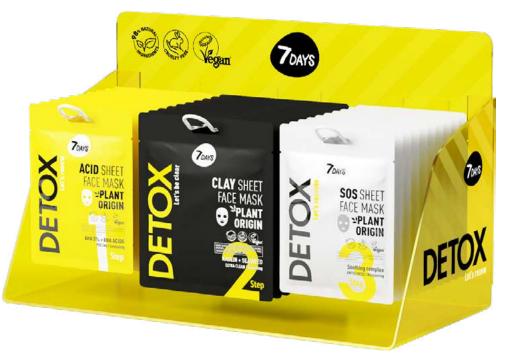

## **DETOX**

THREE-STEP SKIN CLEANSING AND CELLULAR RENEWAL SYSTEM

#### **FACE MASK** ACID

AHA 5% + BHA STEP 1: EXFOLIATING

25 G | 8056234472856

#### **FACE MASK** CLAY KAOLIN + SEAWEED

STEP 2: CLEANSING 12 G | 8056234472863

HYALURONIC ACID + SQUALANE STEP 3: RECOVERING

7DAYS

SOS SHEET

FACE MASK

■ ≥PLANT

ORIGIN

25 G | 8056234472870

**PROFESSIONAL COMPLEX CARE SET** 

1X12 G, 2X25 G | 8057592521934

### SKIN **EXFOLIATION**

1 STEP

### **EXTRA CLEANSING**

2 STEP

# **HYDRATION**

# **AND RECOVERY**

3 STEP