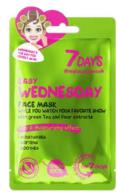

#### FACE MASK EASY WEDNESDAY

HYALURONIC ACID + VITAMINS HYDRATES, SOFTENS AND IMPROVES ELASTICITY

28 G | 6940079074219