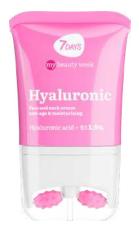

#### FACE&NECK CREAM MASSAGER HYALURONIC

HYALURON, VITAMIN B3 ANTI-AGE, HYDRATION AND FIGHTING WRINKLES

80 ML | 8057592521682

#### FACE&NECK CREAM MASSAGER HYALURONIC

HYALURON, SEAWEED ANTI-AGE, PERFECT FACIAL CONTOUR AND MOISTURIZING

NEW LAUNCH 2024 | NEW BESTSELLERS