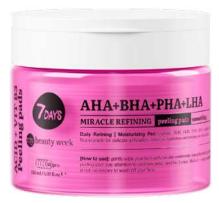

#### PEELING PADS MIRACLE REFINING

AHA + BHA + PHA + LHA REFINES, HYDRATES, EVENS OUT TONE

50 PCS | 150 ML | 8053617420305