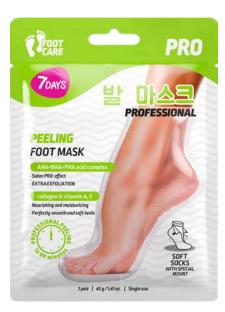

### **PROFESSIONAL PEELING** FOOT MASK

- SALON PRO-EFFECT
   EXTRA EXFOLIATION
- NOURISHING AND MOISTURIZING

50 PCS | 150 ML | 8055304762071