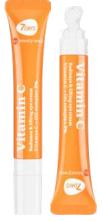

#### EYE CONCENTRATE CREAM MASSAGER VITAMIN C

VITAMIN C, OIL COMPLEX RADIANCE, LIFTING AND BRIGHTENING

18 ML | 8055304762019

#### FACE&NECK Cream Massager Vitamin C

VITAMIN C, OIL COMPLEX RADIANCE, LIFTING AND BRIGHTENING

80 ML | 8055304761951

#### FACEGNECK CREAM MASSAGER VITAMIN C

VITAMIN C, OIL COMPLEX RADIANCE, LIFTING AND NOURISHING

40 ML | 8055304761906