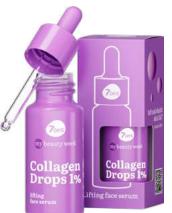

### **FACE SERUM**

COLLAGEN LIFTING EFFECT, SMOOTHES WRINKLES, INCREASES ELASTICITY

20 ML | 8057592521545