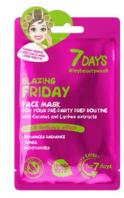

#### FACE MASK BLAZING FRIDAY

HYALURONIC ACID + ARGAN OIL TONES, HYDRATES AND ENHANCES RADIANCE

28 G | 6940079074233