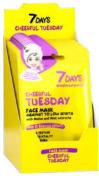

# FACE MASK CHEERFUL TUESDAY

HYALURONIC ACID + PANTHENOL EVENS OUT TONE AND REGENERATES

28 G | 6940079074202