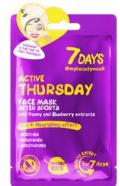

#### FACE MASK ACTIVE THURSDAY

HYALURONIC ACID + ARGAN OIL NOURISHES, HYDRATES AND SOOTHES

28 G | 6940079074226