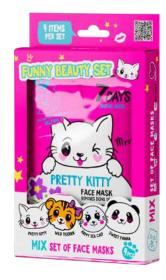

# **ANIMAL MASKS**

PERFECT SKIN CARE + SOCIAL MEDIA CONTENT = ANIMAL MASKS!

**GIFT SET OF FACE MASKS FUNNY BEAUTY SET** 

4X28 G | 4607154699140

STRAWBERRIES + CREAM MAKES SKIN SOFT, MOISTURIZES, NOURISHES

25 G | 6940079074325

**FACE MASK BLUE MACARONS** 

MACARONS + BLUEBERRY EVENS TONE, MOISTURIZES,

25 G | 6940079074332

**FACE MASK** PRETTY KITTY

RASPBERRY JUICE + LAVENDER MOISTURIZES, REGENERATES, BOOSTS ELASTICITY