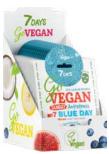

### **FACE MASK**

BLUEBERRY, PLUM, FIG AND HYALURONIC ACID REPULPING, NUTRITION, ANTISTRESS

25 G | 8056234470036