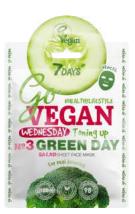

## **GO VEGAN**

SHEET FACE MASKS INSPIRED BY THE COLOR DIET

# **COMPLETE SKIN CARE FOR 7 DAYS OF THE WEEK**

GO VEGAN SHEET MASKS ARE NOT TESTED ON ANIMALS AND DO NOT CONTAIN INGREDIENTS OF ANIMAL ORIGIN, SUPPORTING THE MOVEMENT AGAINST CRUELTY

**GIFT SET LARGE** HEALTHY WEEK COLOR DIET

### **FACE MASK**

BROCCOLI, ROSEMARY, CUCUMBER AND VITAMIN E VITAMIN SPLASH, TONE ALIGNMENT

25 G | 8056234470029