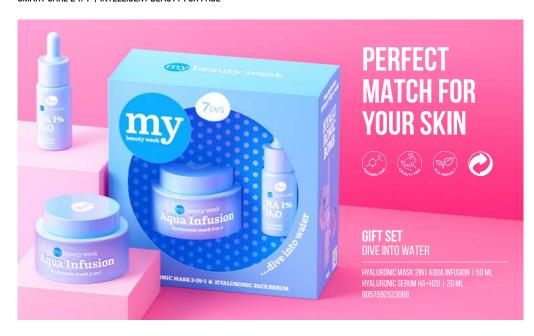

#### **FACE SERUM** HA+H20

HYALURONIC ACID DEEPLY MOISTURIZES, INCREASES FIRMNESS AND ELASTICITY

20 ML | 8057592521521