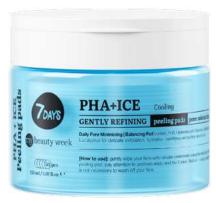

### **PEELING PADS**GENTLY REFINING

PHA + ICE GENTLY REFINES, COOLING AND PORE MINIMIZING EFFECT

50 PCS | 150 ML | 8053617420329

SMART CARE 24/7 | INTELLIGENT BEAUTY FOR FACE