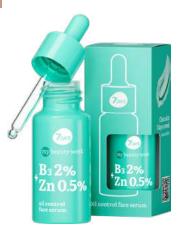

#### **FACE SERUM** B3+ZN

FIGHTS IMPERFECTIONS, SHRINKS PORES, MATTIFIES

20 ML | 8057592521552