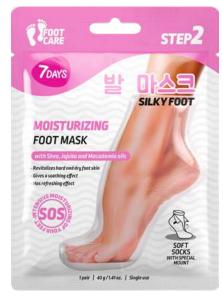

#### MOISTURIZING FOOT MASK

- REVITALIZES HARD AND DRY FOOT SKIN • GIVES A SOOTHING EFFECT
- HAS REFRESHING EFFECT

50 PCS | 150 ML | 8055304762064