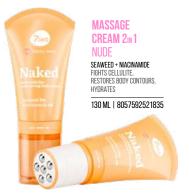

#### FACE&NECK CREAM MASSAGER HYALURONIC

HYALURON, VITAMIN B3 ANTI-AGE, HYDRATION AND FIGHTING WRINKLES

80 ML | 8057592521682

#### FACE&NECK CREAM MASSAGER HYALURONIC

HYALURON, SEAWEED ANTI-AGE, PERFECT FACIAL CONTOUR AND MOISTURIZING

NEW LAUNCH 2024 | NEW BESTSELLERS