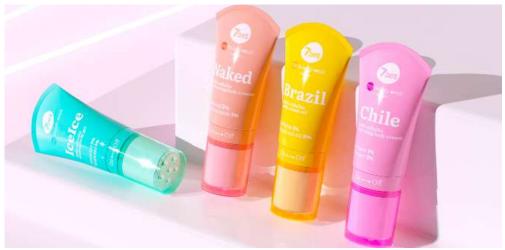

#### SMART CARE 24/7 | INTELLIGENT BEAUTY FOR FACE

**CLEANSER** 

BERRY EXTRACTS PURIFIES, MOISTURIZES. TIGHTENS PORES

**FACE PEELING** 

PAPAYA + MANGO + PEACH CLEANSES, IMPROVES SKIN

JELLY

TONE, SOFTENS

80 ML | 8057592521583

**FACE SCRUB** 

ZINC + VITAMIN C EXFOLIATES, FIGHTS IMPERFECTIONS

80 ML | 8057592521590

**CLAY MASK** 

CENTELLA + ZINC FIGHTS ACNE, BLACKHEADS, OILY SHINE

80 ML | 8057592521620

**FACE MASK** 

BAMBOO + CUCUMBER HYDRATES, INCREASES ELASTICITY, SOOTHES

80 ML | 8057592521606

**FACE MASK** MILKY DREAMS

ALMOND + VITAMIN E NOURISHES, REGENERATES REDUCES WRINKLES

80 ML | 8057592521644

**UNIVERSAL GEL** SKIN MEDITATION

ALOE VERA DEEPLY MOISTURIZES, SOOTHES, REFRESHES