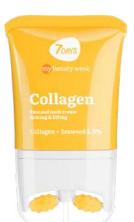

### FACE&NECK Cream Massager

COLLAGEN, SEAWEED LIFTING EFFECT AND STRENGTHENING

80 ML | 8057592521675

#### FACE&NECK CREAM MASSAGE

COLLAGEN, PEPTIDE PERFECT FACE OVAL AND LIFTING EFFECT

40 ML | 8057592521651