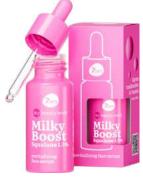

#### FACE SERUM MILKY BOOST

SQUALANE HYDRATION AND RECOVERY

20 ML | 8057592521507