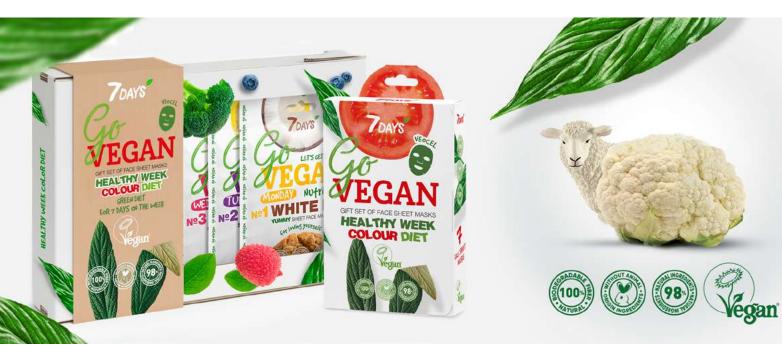

## **GO VEGAN**

SHEET FACE MASKS INSPIRED BY THE COLOR DIET

# **COMPLETE SKIN CARE FOR 7 DAYS OF THE WEEK**

GO VEGAN SHEET MASKS ARE NOT TESTED ON ANIMALS AND DO NOT CONTAIN INGREDIENTS OF ANIMAL ORIGIN, SUPPORTING THE MOVEMENT AGAINST CRUELTY

**GIFT SET LARGE** HEALTHY WEEK COLOR DIET

7X25 G | 8056234471798

7X25 G | 8056234471781

**GIFT SET** HEALTHY WEEK COLOR DIET

OAT AND ALMOND OILS COCONUT AND AVOCADO NUTRITION, REPULPING, ENERGY

25 G | 8056234470005