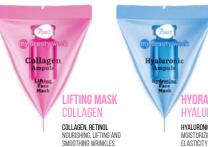

## **GO VEGAN**

SHEET FACE MASKS INSPIRED BY THE COLOR DIET

# **COMPLETE SKIN CARE FOR 7 DAYS OF THE WEEK**

GO VEGAN SHEET MASKS ARE NOT TESTED ON ANIMALS AND DO NOT CONTAIN INGREDIENTS OF ANIMAL ORIGIN, SUPPORTING THE MOVEMENT AGAINST CRUELTY

**GIFT SET LARGE** HEALTHY WEEK COLOR DIET