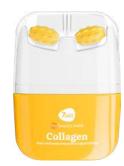

### FACE&NECK Cream Massager

COLLAGEN, SEAWEED LIFTING EFFECT AND STRENGTHENING

80 ML | 8057592521675

#### FACE&NECK CREAM MASSAGE

COLLAGEN, PEPTIDE PERFECT FACE OVAL AND LIFTING EFFECT

40 ML | 8057592521651