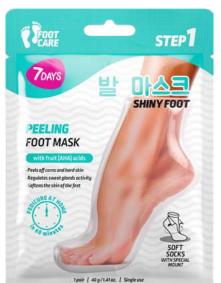

## **EXFOLIATING** FOOT MASK

- PEELS OFF CORNS AND HARD SKIN • REGULATES SWEAT GLANDS ACTIVITY
- SOFTENS THE SKIN OF THE FEET

50 PCS | 150 ML | 8055304762057