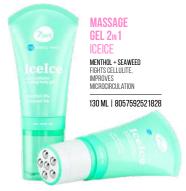

OOST | 20 ML 8057592523044



# **GIFT SET**MATTIFYING PARADISE

MOUSSE CLEANSER SEA FOAM | 50 ML OIL CONTROL SERUM B3+ZN | 20 ML 8057592523099





#### GIFT SET WORK OUT FOR YOUR SKIN

COLLAGEN CREAM WHIPPED SOUFFLE | 50 ML LIFTING SERUM COLLAGEN DROPS | 20 ML 8057592523082



#### GIFT SET GOOD SUPERFOOD

NOURISHING SLEEPING MASK AVOCADO SQUASH | 50 ML Nourishing oil serum Green Power | 20 ML 8057592523105

SMART CARE 24/7 | INTELLIGENT BEAUTY FOR BODY



SMART CARE 24/7 | INTELLIGENT BEAUTY CONSTRUCTOR

























SWEET CHERRY OIL. SHEA BUTTER, CANNABIS OIL SATURATING SKIN WITH VITAMINS, NOURISHING. SMOOTHING

250 ML | 8055304761852



**BODY CREAM** 

SWEET CHERRY OIL, SHEA BUTTER, CANNABIS OIL SATURATING SKIN WITH VITAMINS, NOURISHING. SMOOTHING

250 ML | 8055304761852













SWEET CHERRY OIL, SHEA BUTTER, CANNABIS OIL SATURATING SKIN WITH VITAMINS, NOURISHING, SMOOTHING

250 ML | 8055304761852



#### **BODY CREAM CHERRY&SHEA**

SWEET CHERRY OIL, SHEA BUTTER, CANNABIS OIL SATURATING SKIN WITH VITAMINS, NOURISHING, SMOOTHING

# **FOOT CARE**

NEW LAUNCH 2024 | FOOT MASKS

# **FOOT CARE**

NEW LAUNCH 2024 | FOOT MASKS







## **EXFOLIATING** FOOT MASK

- PEELS OFF CORNS AND HARD SKIN • REGULATES SWEAT GLANDS ACTIVITY
- SOFTENS THE SKIN OF THE FEET

50 PCS | 150 ML | 8055304762057



#### MOISTURIZING FOOT MASK

- REVITALIZES HARD AND DRY FOOT SKIN • GIVES A SOOTHING EFFECT
- HAS REFRESHING EFFECT

50 PCS | 150 ML | 8055304762064



### **PROFESSIONAL PEELING** FOOT MASK

- SALON PRO-EFFECT
   EXTRA EXFOLIATION
- NOURISHING AND MOISTURIZING

50 PCS