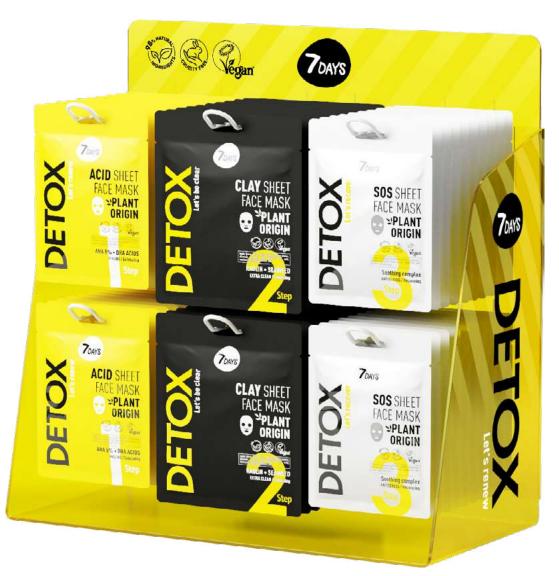

## **DETOX**

THREE-STEP SKIN CLEANSING AND CELLULAR RENEWAL SYSTEM

#### **FACE MASK** ACID

AHA 5% + BHA STEP 1: EXFOLIATING

25 G | 8056234472856

#### **FACE MASK** CLAY KAOLIN + SEAWEED

STEP 2: CLEANSING 12 G | 8056234472863

HYALURONIC ACID + SQUALANE STEP 3: RECOVERING

7DAYS

SOS SHEET

FACE MASK

■ ≥PLANT

ORIGIN

25 G | 8056234472870

**PROFESSIONAL COMPLEX CARE SET** 

1X12 G, 2X25 G | 8057592521934