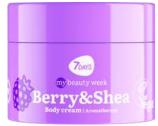

SWEET CHERRY OIL. SHEA BUTTER, CANNABIS OIL SATURATING SKIN WITH VITAMINS, NOURISHING. SMOOTHING

250 ML | 8055304761852

**BODY CREAM** 

SWEET CHERRY OIL, SHEA BUTTER, CANNABIS OIL SATURATING SKIN WITH VITAMINS, NOURISHING. SMOOTHING

250 ML | 8055304761852

SWEET CHERRY OIL, SHEA BUTTER, CANNABIS OIL SATURATING SKIN WITH VITAMINS, NOURISHING, SMOOTHING

250 ML | 8055304761852

#### **BODY CREAM CHERRY&SHEA**

SWEET CHERRY OIL, SHEA BUTTER, CANNABIS OIL SATURATING SKIN WITH VITAMINS, NOURISHING, SMOOTHING