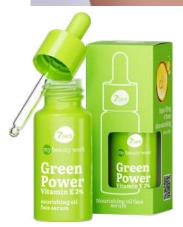

#### **FACE SERUM GREEN POWER**

VITAMIN E NOURISHES, MOISTURIZES, ANTI-AGE EFFECT

20 ML | 8057592521569