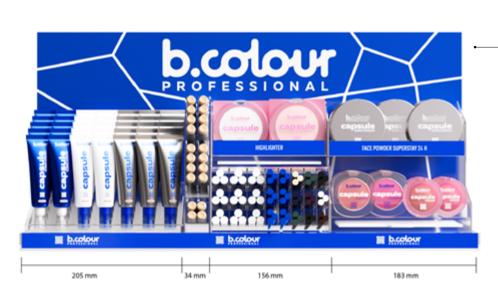

### **B.COLOUR PROFESSIONAL**

MATERIALS: PLASTIC, ACRYLIC, METAL, MDF

CAPACITY: MASCARA, POWDER, FOUNDATION, EYE SHADOW, EYELINER, EYEBROW PENCIL, KAJAL, LIP STICK AND GLOSS, BB AND CC CREAM

### **B.COLOUR PROFESSIONAL**

MATERIALS: PLASTIC, ACRYLIC, METAL, MDF

### **B.COLOUR PROFESSIONAL**

MATERIALS: PLASTIC, ACRYLIC

CAPACITY: MASCARA, POWDER, FOUNDATION, EYE SHADOW, EYELINER, EYEBROW PENCIL, KAJAL, LIP STICK AND GLOSS, BB AND CC CREAM