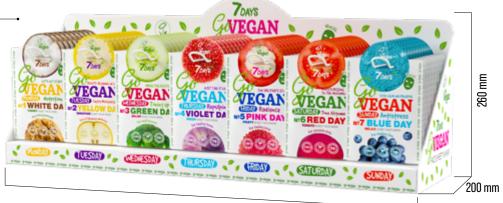

### **POS110 DISPLAY**

CAPACITY 210 MASKS 740 X 216 MM

POLYSTYRENE 7 HOOKS

### **POS116 DISPLAY**

**CAPACITY 175 MASKS** 

740 X 216 MM POLYSTYRENE **7 HOOKS** 

740 mm