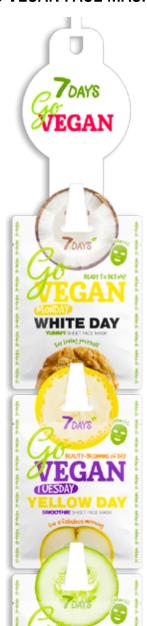

### **POS117 STICKER** FOR STRIPE TAPE

### **POS118 STRIPE TAPE**

WHITE STRIPE TAPE CAPACITY 7 MASKS + T0025 STICKER 100X100MM GO VEGAN