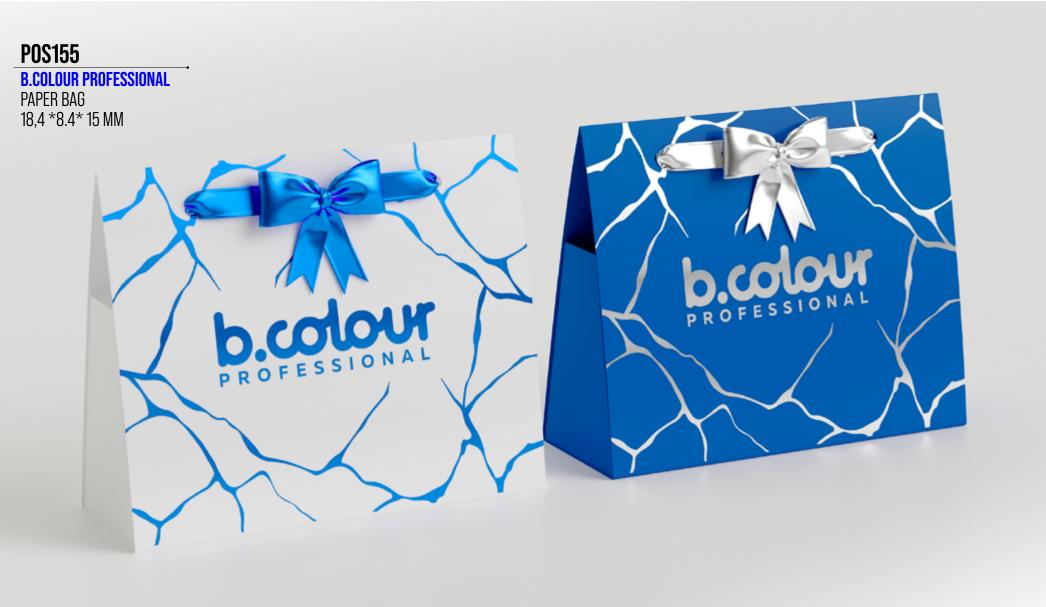

### P0S132

7DAYS SHOPPING BAG SMALL 25X7X20, 1 PC

### POS133

7DAYS SHOPPING BAG LARGE 22X12X22, 1 PC

### P0S134

7DAYS SHOPPING BAG EXTRA LARGE 45X13,5X45, 1 PC