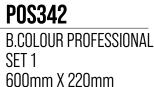

### **POS104 PAPER BOARD**

900 mm - 1200 mm

400 mm - 800 mm

28 mm

575 mm 310 mm