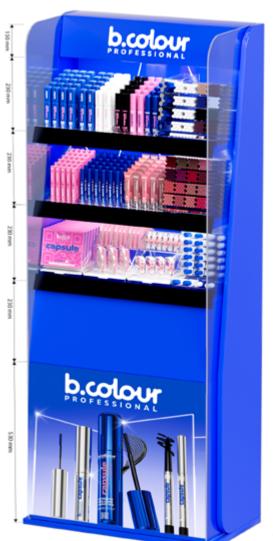

### **B.COLOUR PROFESSIONAL** EQUIPMENT WITH REPLACEABLE CASSETTES

**SHELF** 

MATERIALS: METAL, ACRYLIC, PET, LED STRIPS, LIGHTBOX