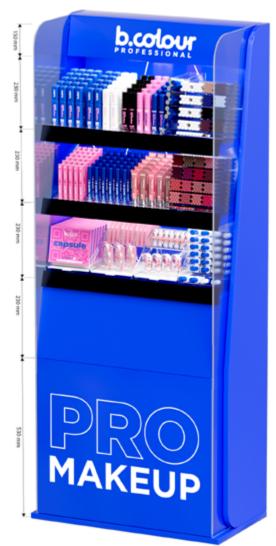

# **SHELF DISPLAY**

### **B.COLOUR PROFESSIONAL**

MATERIALS: PLASTIC, ACRYLIC

CAPACITY: MASCARA, POWDER, FOUNDATION, EYE SHADOW, EYELINER, EYEBROW PENCIL, KAJAL, LIP STICK AND GLOSS, BB AND CC CREAM