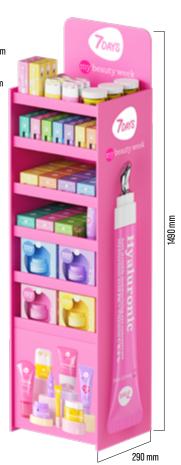

### **7DAYS MY BEAUTY WEEK**

**CAPACITY:** EYE, FACE & NECK CREAM MASSAGERS | SERUMS | CREAMS | MASKS | FOAMS | PEELING PADS | TRAVEL-SIZE CARE | GIFT SETS | BODY CREAM MASSAGERS | BODY CREAMS