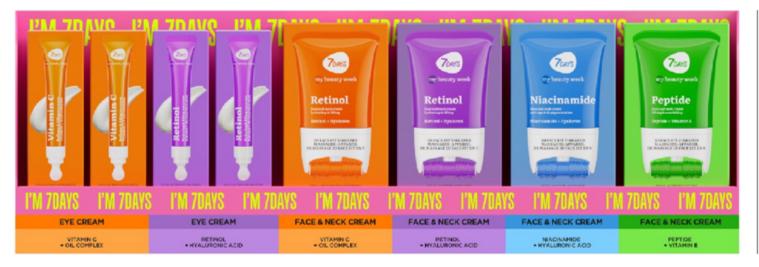

### **7DAYS MY BEAUTY WEEK**

**CAPACITY:** EYE, FACE & NECK CREAM MASSAGERS | SERUMS | CREAMS | MASKS | FOAMS | PEELING PADS | GIFT SETS | BODY CREAM MASSAGERS

P0S031 P0S102 P0S139

# 200 mm