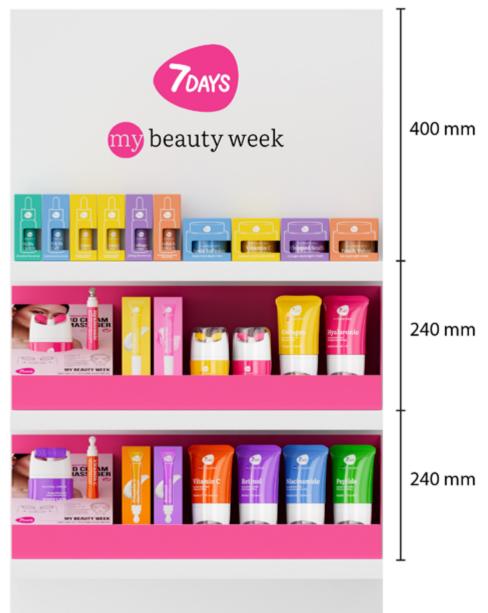

### **7DAYS MY BEAUTY WEEK**

**MML S - 15 SKU** 

**SIZE:** 600mm x 480 mm x 260 mm

### **7DAYS MY BEAUTY WEEK**

**MML M - 21 SKU** 

**SIZE:** 600mm x 880 mm x 260 mm

### **7DAYS MY BEAUTY WEEK**

**MML L - 29 SKU** 

**SIZE:** 600mm x 1120 mm x 260 mm

### **7DAYS MY BEAUTY WEEK**

MML XL - 36 SKU

**SIZE:** 600mm x 1360 mm x 260 mm