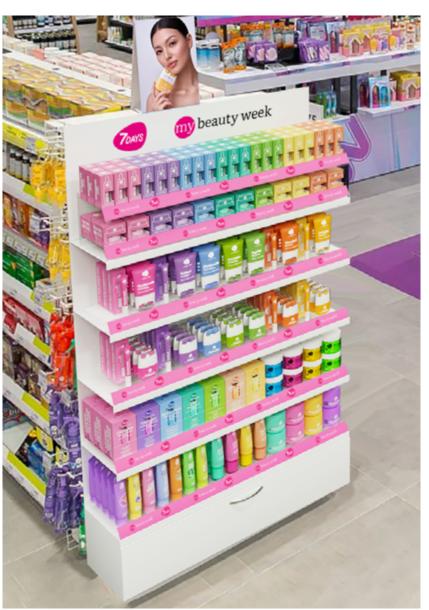

### **7DAYS MY BEAUTY WEEK**

MATERIALS: MDF, METAL, LIGHTBOX WITH BACKLIGHT CAPACITY: EYE CONCENTRATES | FACE MASSAGERS | SERUMS | FACE CARE

BANER CUSTOMIZABLE

### **7DAYS MY BEAUTY WEEK**

MATERIALS: MDF, METAL, LIGHTBOX WITH BACKLIGHT

CAPACITY: EYE, FACE & NECK CREAM MASSAGERS | SERUMS | CREAMS | MASKS | FOAMS