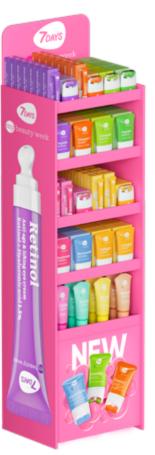

### **7DAYS MY BEAUTY WEEK AND B.COLOUR**

CAPACITY: EYE, FACE & NECK CREAM MASSAGERS | SERUMS | CREAMS | MASKS | FOAMS