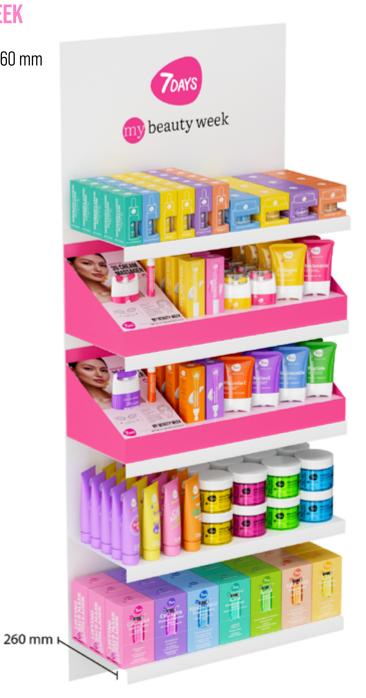

### **7DAYS MY BEAUTY WEEK**

**MML S - 15 SKU** 

**SIZE:** 600mm x 480 mm x 260 mm

### **7DAYS MY BEAUTY WEEK**

**MML M - 21 SKU** 

**SIZE:** 600mm x 880 mm x 260 mm

### **7DAYS MY BEAUTY WEEK**

**MML L - 29 SKU** 

**SIZE:** 600mm x 1120 mm x 260 mm

### **7DAYS MY BEAUTY WEEK**

MML XL - 36 SKU

**SIZE:** 600mm x 1360 mm x 260 mm