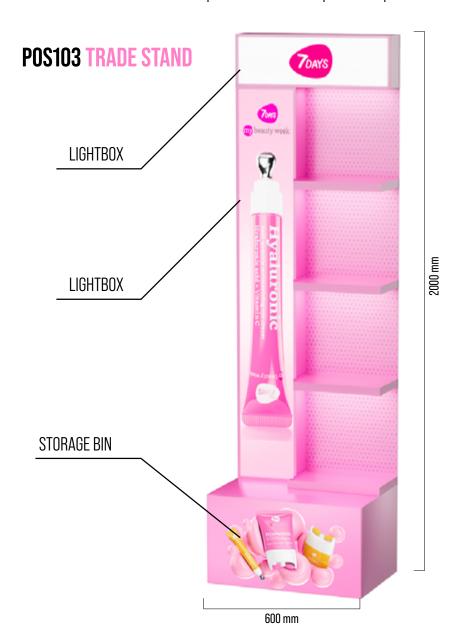

### **7DAYS MY BEAUTY WEEK**

MATERIALS: MDF, METAL, LIGHTBOX WITH BACKLIGHT CAPACITY: EYE CONCENTRATES | FACE MASSAGERS | SERUMS | FACE CARE

BANER CUSTOMIZABLE

### **7DAYS MY BEAUTY WEEK**

MATERIALS: MDF, METAL, LIGHTBOX WITH BACKLIGHT

CAPACITY: EYE, FACE & NECK CREAM MASSAGERS | SERUMS | CREAMS | MASKS | FOAMS