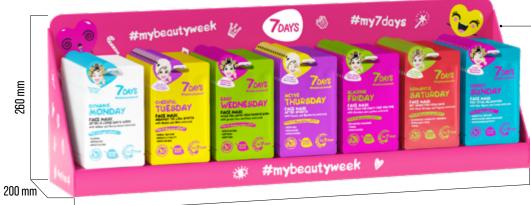

# STORE EQUIPMENT SOFIS SRL

### **7DAYS FACE MASKS**





### **POS110 DISPLAY**

CAPACITY 210 MASKS 740 X 216 MM

POLYSTYRENE 7 HOOKS











# SHOWBOX

CAPACITY 30 MASKS PAPERBOARD









### **GO VEGAN FACE MASKS**







980 mm

### **POS116 DISPLAY**

**CAPACITY 175 MASKS** 

740 X 216 MM POLYSTYRENE **7 HOOKS** 



740 mm

### **POS117 STICKER** FOR STRIPE TAPE





### **POS118 STRIPE TAPE**

WHITE STRIPE TAPE CAPACITY 7 MASKS + T0025 STICKER 100X100MM GO VEGAN





### **SHOWBOX**

CAPACITY 40 MASKS **PAPERBOARD** 

**DETOX FACE MASKS** 









440 mm

70AUT

PLANT ORIGIN

CAPACITY 60 MASKS **PLASTIC** 

**SHOWBOX** 

CAPACITY 40 MASKS **PAPERBOARD** 

















# PAPERBOARD PREPACK

### **7DAYS MY BEAUTY WEEK**

**CAPACITY:** EYE, FACE & NECK CREAM MASSAGERS | SERUMS | CREAMS | MASKS | FOAMS | PEELING PADS | GIFT SETS | BO