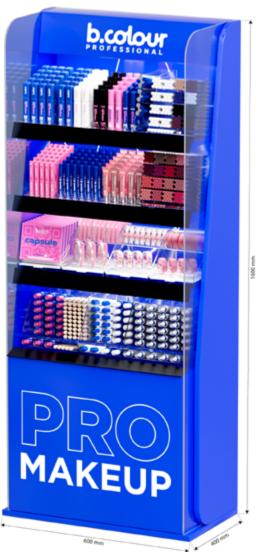

# **SHELF DISPLAY**

### **B.COLOUR PROFESSIONAL**

MATERIALS: PLASTIC, ACRYLIC

CAPACITY: MASCARA, POWDER, FOUNDATION, EYE SHADOW, EYELINER, EYEBROW PENCIL, KAJAL, LIP STICK AND GLOSS, BB AND CC CREAM