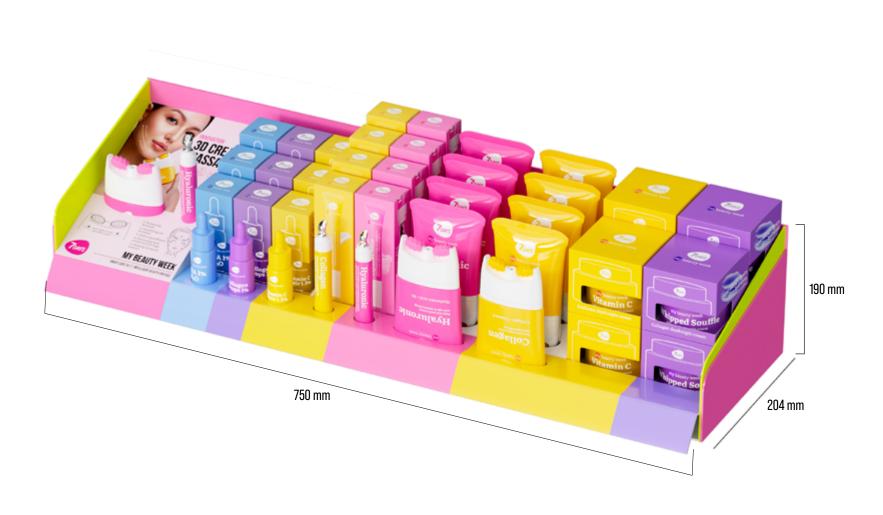

### **7DAYS MY BEAUTY WEEK**

**CAPACITY:** EYE, FACE & NECK CREAM MASSAGERS | SERUMS | CREAMS | MASKS | FOAMS | PEELING PADS | GIFT SETS | BODY CREAM MASSAGERS

P0S031 P0S102 P0S139

# 200 mm