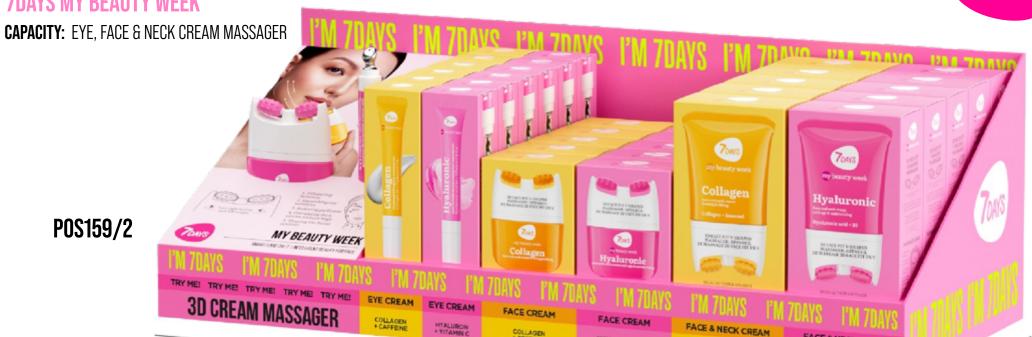

### **7DAYS MY BEAUTY WEEK**

POS159/1

7DAYS

**CAPACITY:** EYE, FACE & NECK CREAM MASSAGER

600 mm

250 mm