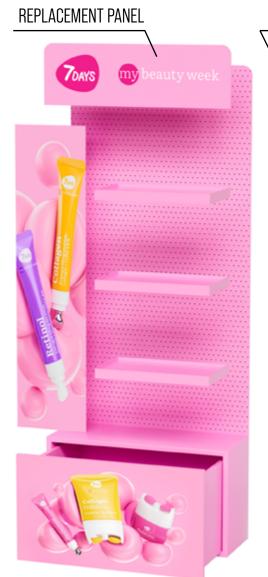

### **7DAYS MY BEAUTY WEEK**

**CAPACITY:** EYE, FACE & NECK CREAM MASSAGERS | SERUMS | CREAMS | MASKS | FOAMS | PEELING PADS | GIFT SETS | BODY CREAM MASSAGERS

P0S031 P0S102 P0S139