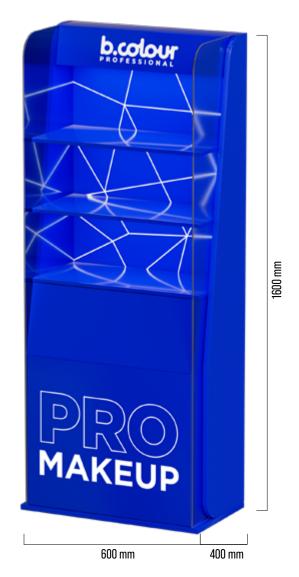

IP STICK AND GLOSS, BB AND CC CREAM



27





### **B.COLOUR PROFESSIONAL**

MATERIALS: PLASTIC, ACRYLIC, METAL, MDF

CAPACITY: MASCARA, POWDER, FOUNDATION, EYE SHADOW, EYELINER, EYEBROW PENCIL, KAJAL, LIP STICK AND GLOSS, BB AND CC CREAM









2000 mm

1000 mm

600 mm

### **B.COLOUR PROFESSIONAL**

MATERIALS: MDF, METAL, LIGHTBOX WITH BACKLIGHT

CAPACITY: MASCARA | EYELINER | EYE PENCIL | BROW PENCIL | EYESHADOW | GLITTER | CONCEALER | FOUNDATION | POWDER | PRIMER | CONTOURING

LIP GLOSS | LIPSTICK | LIP OIL

### **POS106 TRADE STAND**









### **B.COLOUR PROFESSIONAL**

MATERIALS: PLASTIC, ACRYLIC, METAL, MDF

CAPACITY: MASCARA, POWDER, FOUNDATION, EYE SHADOW, EYELINER, EYEBROW PENCIL, KAJAL, LIP STICK AND GLOSS, BB AND CC CREAM

# b.colour PROFESSIONAL

### POSO91 TRADE STAND







### **B.COLOUR PROFESSIONAL**

MATERIALS: PLASTIC, ACRYLIC, METAL, MDF











# **SHELF DISPLAY**

### **B.COLOUR PROFESSIONAL**

MATERIALS: PLASTIC, ACRYLIC

CAPACITY: MASCARA, POWDER, FOUNDATION, EYE SHADOW, EYELINER, EYEBROW PENCIL, KAJAL, LIP STICK AND GLOSS, BB AND CC CREAM











# **SHELF DISPLAY**

### **B.COLOUR PROFESSIONAL**

MATERIALS: PLASTIC, ACRYLIC

CAPACITY: MASCARA, POWDER, FOUNDATION, EYE SHADOW, EYELINER, EYEBROW PENCIL, KAJAL, LIP STICK AND GLOSS, BB AND CC CREAM







# **B.COLOUR PROFESSIONAL MERCH** b.colour **POS132** BCOLOUR PROFESSIOANAL BOX BLUE 25X7X20, 1 PC P0S148 BCOLOUR PROFESSIOANAL SHOPPING BAG LARGE 22X12X22, 1 PC

# **B.COLOUR PROFESSIONAL MERCH**







| <br> | <br> |  |
|------|------|--|
|      |      |  |
|      | <br> |  |
| <br> | <