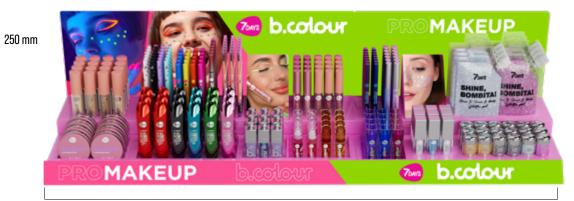

### **7DAYS B.COLOUR**

MATERIALS: ACRYLIC, METAL, MDF

CAPACITY: MASCARA | EYELINER | EYE PENCIL | BROW PENCIL | EYESHADOW | GLITTER | CONCEALER | FOUNDATION | POWDER | PRIMER | CONTOURING

LIP GLOSS | LIPSTICK | LIP OIL

600 mm