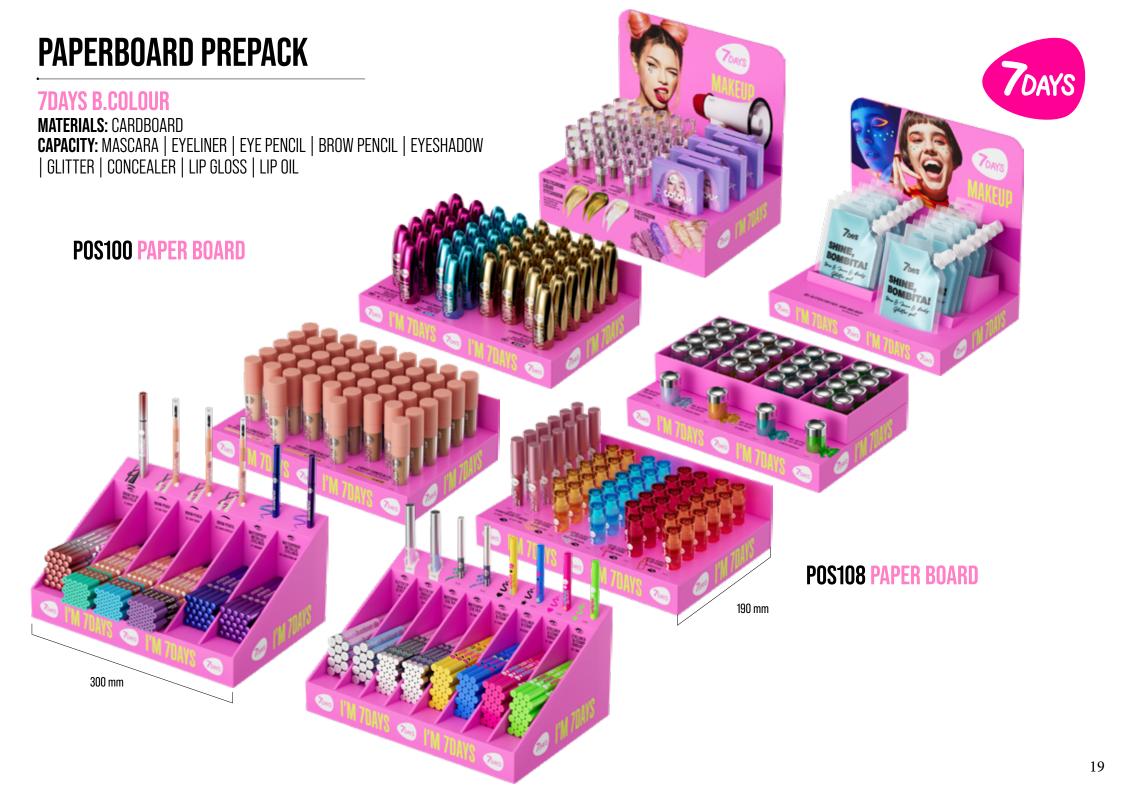

# PAPERBOARD PREPACK

### **7DAYS B.COLOUR**

**MATERIALS:** CARDBOARD

CAPACITY: MASCARA | EYELINER | EYE PENCIL | BROW PENCIL | EYESHADOW | GLITTER | CONCEALER | POWDER | LIP GLOSS | LIPSTICK | LIP OIL

### **POS104 PAPER BOARD**

900 mm - 1200 mm

400 mm - 800 mm

28 mm

575 mm 310 mm