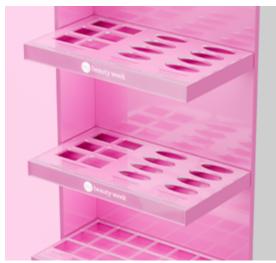

### **7DAYS MY BEAUTY WEEK**

**CAPACITY:** EYE, FACE & NECK CREAM MASSAGERS | SERUMS | CREAMS | MASKS | FOAMS | PEELING PADS | TRAVEL-SIZE CARE | GIFT SETS | BODY CREAM MASSAGERS | BODY CREAMS

### **7DAYS MY BEAUTY WEEK AND B.COLOUR**

CAPACITY: EYE, FACE & NECK CREAM MASSAGERS | SERUMS | CREAMS | MASKS | FOAMS