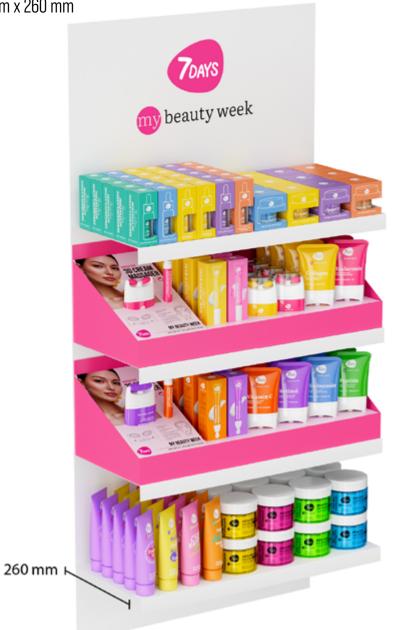

### **7DAYS MY BEAUTY WEEK**

**MML S - 15 SKU** 

**SIZE:** 600mm x 480 mm x 260 mm

### **7DAYS MY BEAUTY WEEK**

**MML M - 21 SKU** 

**SIZE:** 600mm x 880 mm x 260 mm

### **7DAYS MY BEAUTY WEEK**

**MML L - 29 SKU** 

**SIZE:** 600mm x 1120 mm x 260 mm

### **7DAYS MY BEAUTY WEEK**

MML XL - 36 SKU

**SIZE:** 600mm x 1360 mm x 260 mm