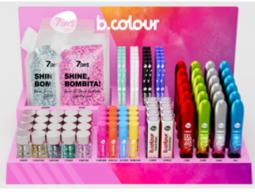

# PAPERBOARD PREPACK

### **7DAYS B.COLOUR**

**MATERIALS:** CARDBOARD

CAPACITY: MASCARA | EYELINER | EYE PENCIL | BROW PENCIL | EYESHADOW | GLITTER | CONCEALER | POWDER | LIP GLOSS | LIPSTICK | LIP OIL