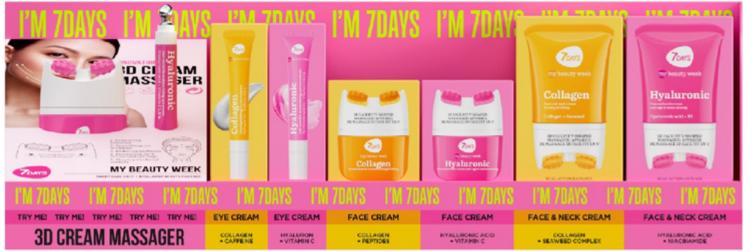

### **7DAYS MY BEAUTY WEEK**

POS159/1

7DAYS

**CAPACITY:** EYE, FACE & NECK CREAM MASSAGER

600 mm

250 mm