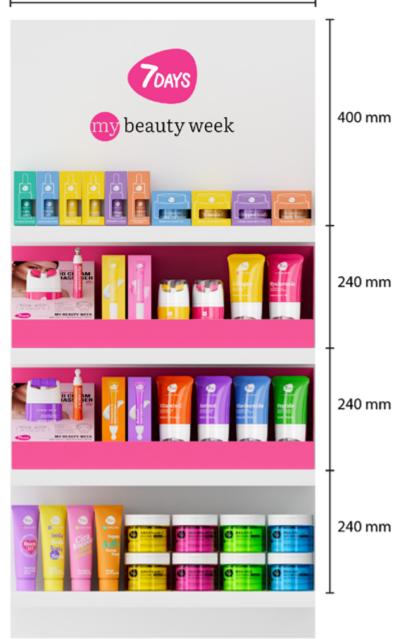

### **7DAYS MY BEAUTY WEEK**

**MML S - 15 SKU** 

**SIZE:** 600mm x 480 mm x 260 mm

### **7DAYS MY BEAUTY WEEK**

**MML M - 21 SKU** 

**SIZE:** 600mm x 880 mm x 260 mm

### **7DAYS MY BEAUTY WEEK**

**MML L - 29 SKU** 

**SIZE:** 600mm x 1120 mm x 260 mm

### **7DAYS MY BEAUTY WEEK**

MML XL - 36 SKU

**SIZE:** 600mm x 1360 mm x 260 mm