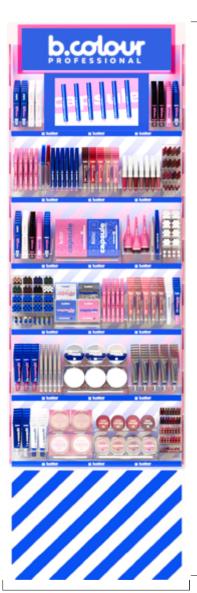

### **B.COLOUR PROFESSIONAL**

MATERIALS: PLASTIC, ACRYLIC, METAL, MDF

CAPACITY: MASCARA, POWDER, FOUNDATION, EYE SHADOW, EYELINER, EYEBROW PENCIL, KAJAL, LIP STICK AND GLOSS, BB AND CC CREAM

### **B.COLOUR PROFESSIONAL**

MATERIALS: PLASTIC, ACRYLIC, METAL, MDF