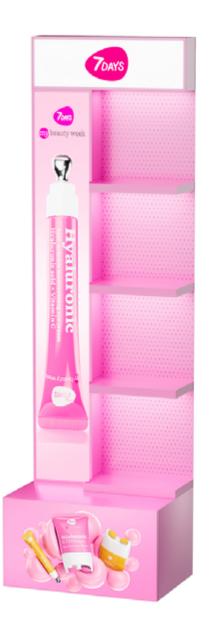

### **7DAYS MY BEAUTY WEEK**

MATERIALS: MDF, METAL, LIGHTBOX WITH BACKLIGHT CAPACITY: EYE CONCENTRATES | FACE MASSAGERS | SERUMS | FACE CARE

BANER CUSTOMIZABLE

### **7DAYS MY BEAUTY WEEK**

MATERIALS: MDF, METAL, LIGHTBOX WITH BACKLIGHT

CAPACITY: EYE, FACE & NECK CREAM MASSAGERS | SERUMS | CREAMS | MASKS | FOAMS