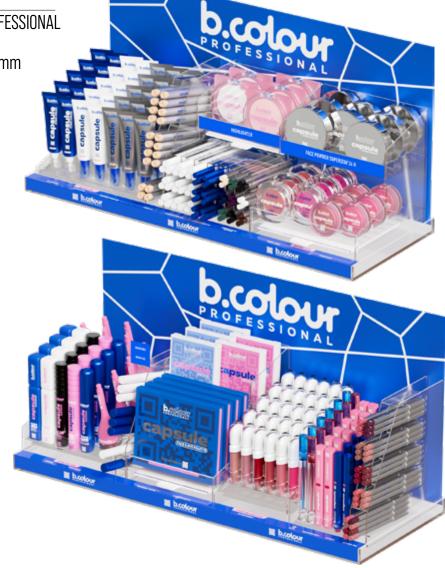

### **B.COLOUR PROFESSIONAL** EQUIPMENT WITH REPLACEABLE CASSETTES

**SHELF** 

MATERIALS: METAL, ACRYLIC, PET, LED STRIPS, LIGHTBOX

### **B.COLOUR PROFESSIONAL** EQUIPMENT WITH REPLACEABLE CASSETTES

MATERIALS: PLASTIC, MDF, METAL, LIGHTBOX WITH BACKLIGHT

CAPACITY: MASCARA, POWDER, FOUNDATION, EYE SHADOW, EYELINER, EYEBROW PENCIL, KAJAL, LIP STICK AND GLOSS, BB AND CC CREAM