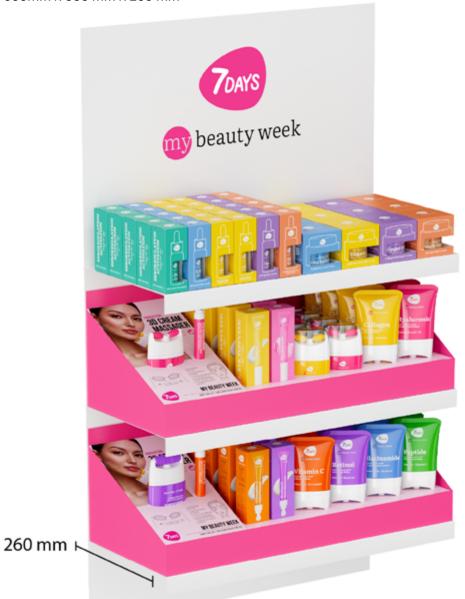

### **7DAYS MY BEAUTY WEEK**

**MML S - 15 SKU** 

**SIZE:** 600mm x 480 mm x 260 mm

### **7DAYS MY BEAUTY WEEK**

**MML M - 21 SKU** 

**SIZE:** 600mm x 880 mm x 260 mm

### **7DAYS MY BEAUTY WEEK**

**MML L - 29 SKU** 

**SIZE:** 600mm x 1120 mm x 260 mm

### **7DAYS MY BEAUTY WEEK**

MML XL - 36 SKU

**SIZE:** 600mm x 1360 mm x 260 mm