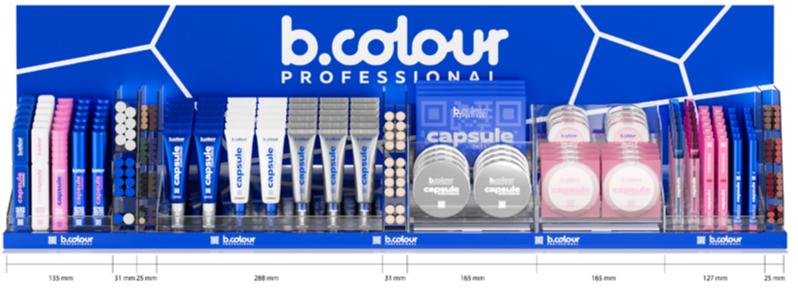

### **POSO91 TRADE STAND**

BANER CUSTOMIZABLE

1050 mm 400 mm

### POSO91 TRADE STAND