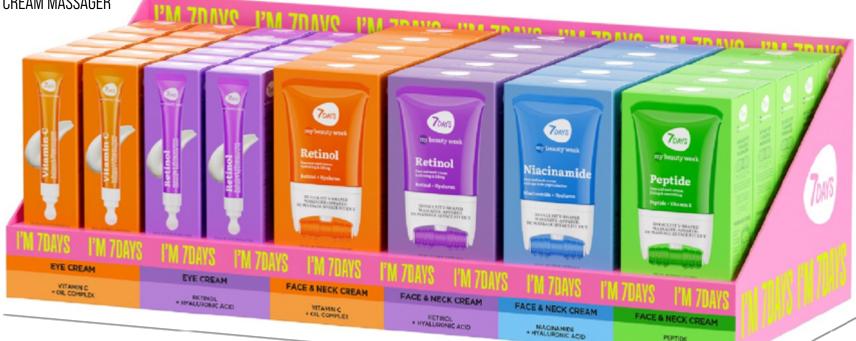

### **7DAYS MY BEAUTY WEEK**

**CAPACITY:** EYE, FACE & NECK CREAM MASSAGERS | SERUMS | CREAMS | MASKS | FOAMS | PEELING PADS | GIFT SETS | BODY CREAM MASSAGERS

P0S031 P0S102 P0S139

# 200 mm