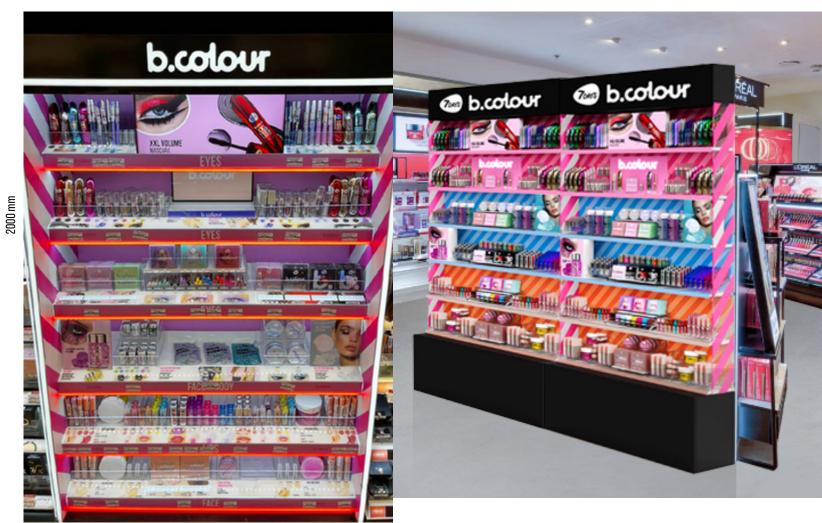

### **B.COLOUR PROFESSIONAL**

MATERIALS: PLASTIC, ACRYLIC, METAL, MDF

CAPACITY: MASCARA, POWDER, FOUNDATION, EYE SHADOW, EYELINER, EYEBROW PENCIL, KAJAL, LIP STICK AND GLOSS, BB AND CC CREAM

2000 mm

1000 mm

600 mm