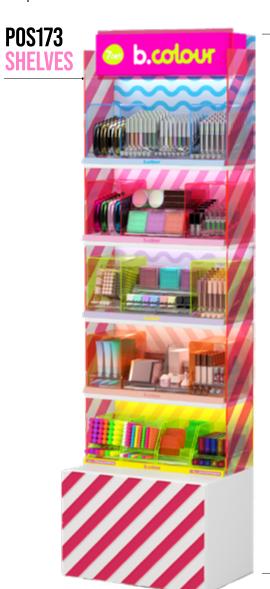

### **B.COLOUR PROFESSIONAL**

MATERIALS: PLASTIC, ACRYLIC

CAPACITY: MASCARA, POWDER, FOUNDATION, EYE SHADOW, EYELINER, EYEBROW PENCIL, KAJAL, LIP STICK AND GLOSS, BB AND CC CREAM

# **SHELF DISPLAY**