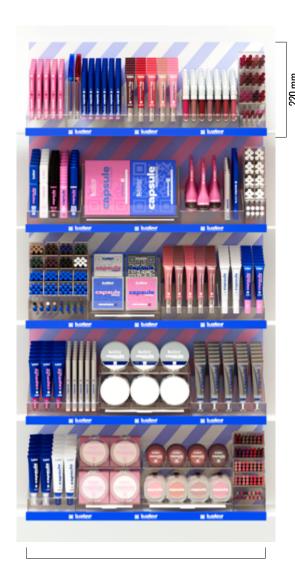

### **B.COLOUR PROFESSIONAL**

MATERIALS: PLASTIC, ACRYLIC, METAL, MDF

CAPACITY: MASCARA, POWDER, FOUNDATION, EYE SHADOW, EYELINER, EYEBROW PENCIL, KAJAL, LIP STICK AND GLOSS, BB AND CC CREAM

2000 mm

1000 mm

600 mm