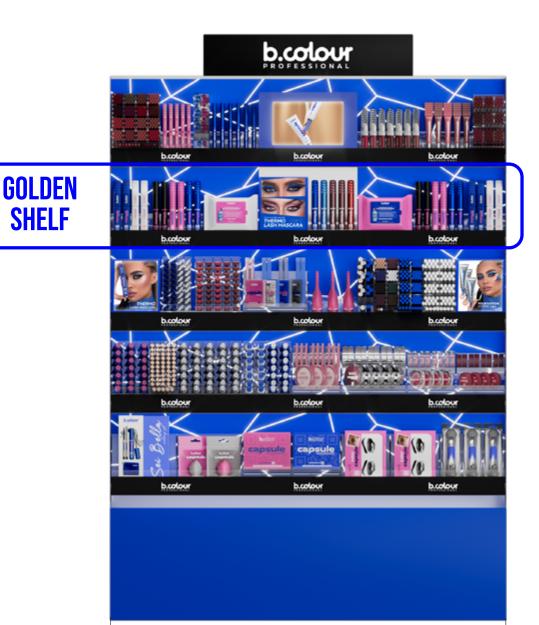

### **B.COLOUR PROFESSIONAL** EQUIPMENT WITH REPLACEABLE CASSETTES

**SHELF** 

MATERIALS: METAL, ACRYLIC, PET, LED STRIPS, LIGHTBOX

### **B.COLOUR PROFESSIONAL** EQUIPMENT WITH REPLACEABLE CASSETTES

MATERIALS: PLASTIC, MDF, METAL, LIGHTBOX WITH BACKLIGHT

CAPACITY: MASCARA, POWDER, FOUNDATION, EYE SHADOW, EYELINER, EYEBROW PENCIL, KAJAL, LIP STICK AND GLOSS, BB AND CC CREAM