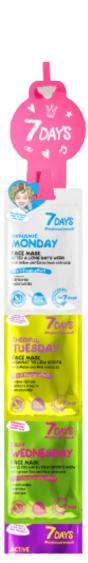

### **POS118 STRIPE TAPE**

WHITE STRIPE TAPE CAPACITY 7 MASKS + T0025 STICKER 100X100MM GO VEGAN