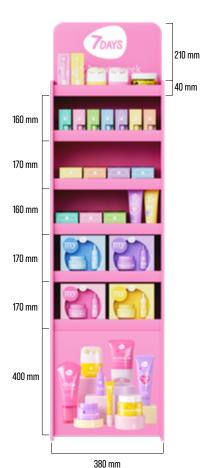

### **7DAYS MY BEAUTY WEEK**

**CAPACITY:** EYE, FACE & NECK CREAM MASSAGERS | SERUMS | CREAMS | MASKS | FOAMS | PEELING PADS | GIFT SETS | BODY CREAM MASSAGERS

P0S031 P0S102 P0S139

# 200 mm