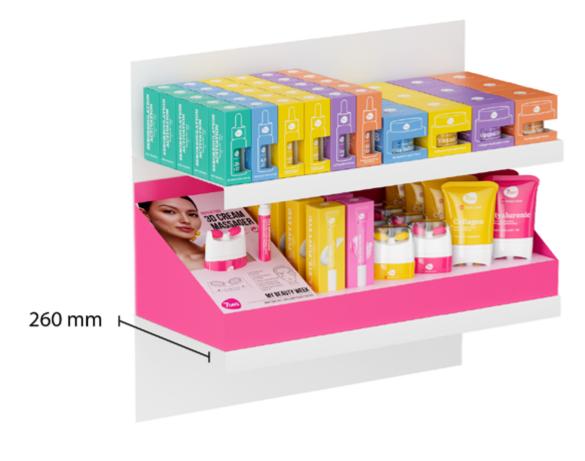

### **7DAYS MY BEAUTY WEEK**

**MML S - 15 SKU** 

**SIZE:** 600mm x 480 mm x 260 mm

### **7DAYS MY BEAUTY WEEK**

**MML M - 21 SKU** 

**SIZE:** 600mm x 880 mm x 260 mm

### **7DAYS MY BEAUTY WEEK**

**MML L - 29 SKU** 

**SIZE:** 600mm x 1120 mm x 260 mm

### **7DAYS MY BEAUTY WEEK**

MML XL - 36 SKU

**SIZE:** 600mm x 1360 mm x 260 mm