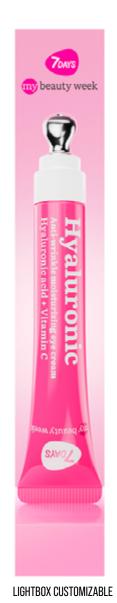

# PAPERBOARD PREPACK

600 mm 250 mm

+ SEAWEED COMPLEY

HYALURONIC ACID
+ VITAMIN C

200 mm

FACE & NECK CREAM