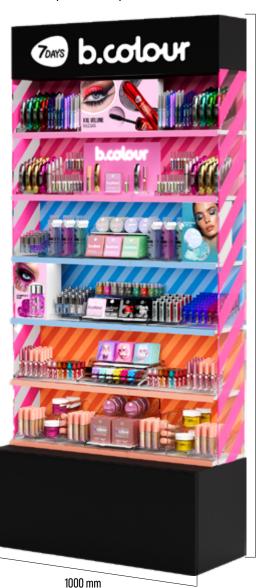

### **B.COLOUR PROFESSIONAL**

MATERIALS: PLASTIC, ACRYLIC, METAL, MDF

CAPACITY: MASCARA, POWDER, FOUNDATION, EYE SHADOW, EYELINER, EYEBROW PENCIL, KAJAL, LIP STICK AND GLOSS, BB AND CC CREAM

2000 mm

1000 mm

600 mm