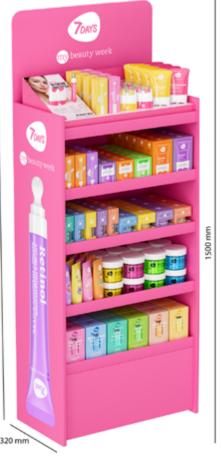

### **7DAYS MY BEAUTY WEEK**

**MATERIALS:** CARDBOARD

**CAPACITY:** EYE, FACE & NECK CREAM MASSAGERS

### POS101

# **SHELF DISPLAY**

### **7DAYS MY BEAUTY WEEK**

MATERIALS: CARDBOARD

**CAPACITY:** EYE, FACE & NECK CREAM MASSAGERS

### T0393