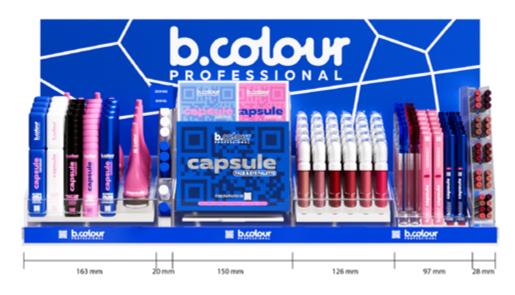

### **B.COLOUR PROFESSIONAL**

MATERIALS: PLASTIC, ACRYLIC, METAL, MDF

CAPACITY: MASCARA, POWDER, FOUNDATION, EYE SHADOW, EYELINER, EYEBROW PENCIL, KAJAL, LIP STICK AND GLOSS, BB AND CC CREAM

2000 mm

1000 mm

600 mm