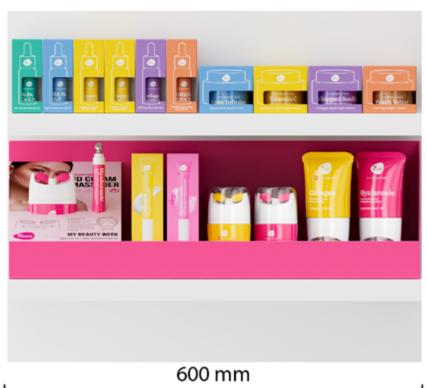

### **7DAYS MY BEAUTY WEEK**

**MML S - 15 SKU** 

**SIZE:** 600mm x 480 mm x 260 mm

### **7DAYS MY BEAUTY WEEK**

**MML M - 21 SKU** 

**SIZE:** 600mm x 880 mm x 260 mm

### **7DAYS MY BEAUTY WEEK**

**MML L - 29 SKU** 

**SIZE:** 600mm x 1120 mm x 260 mm

### **7DAYS MY BEAUTY WEEK**

MML XL - 36 SKU

**SIZE:** 600mm x 1360 mm x 260 mm