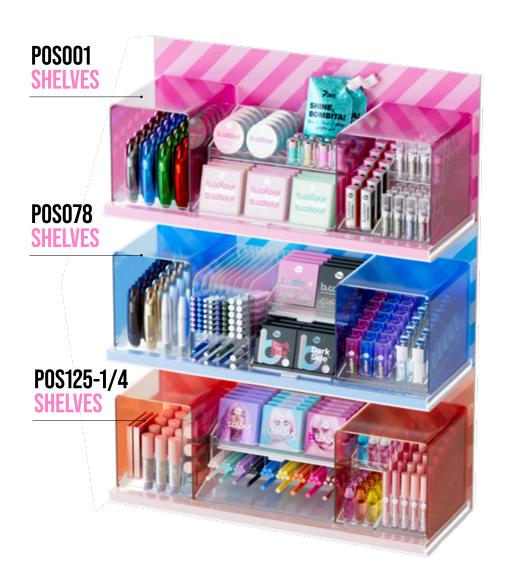

### **B.COLOUR PROFESSIONAL** EQUIPMENT WITH REPLACEABLE CASSETTES

**SHELF** 

MATERIALS: METAL, ACRYLIC, PET, LED STRIPS, LIGHTBOX