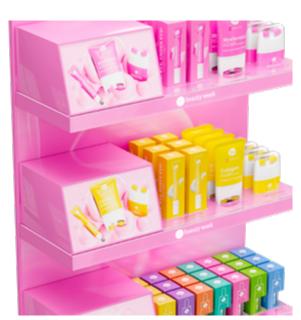

### **7DAYS MY BEAUTY WEEK**

**CAPACITY:** EYE, FACE & NECK CREAM MASSAGERS | SERUMS | CREAMS | MASKS | FOAMS | PEELING PADS | TRAVEL-SIZE CARE | GIFT SETS | BODY CREAM MASSAGERS | BODY CREAMS

### **7DAYS MY BEAUTY WEEK AND B.COLOUR**

CAPACITY: EYE, FACE & NECK CREAM MASSAGERS | SERUMS | CREAMS | MASKS | FOAMS