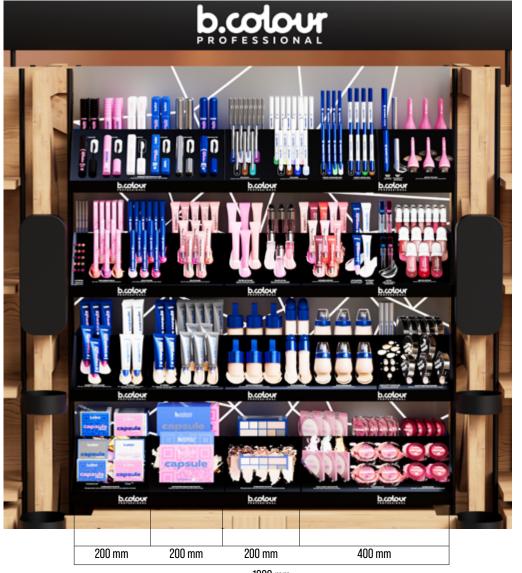

### **B.COLOUR PROFESSIONAL**

MATERIALS: PLASTIC, ACRYLIC, METAL, MDF

CAPACITY: MASCARA, POWDER, FOUNDATION, EYE SHADOW, EYELINER, EYEBROW PENCIL, KAJAL, LIP STICK AND GLOSS, BB AND CC CREAM

### **B.COLOUR PROFESSIONAL**

MATERIALS: PLASTIC, ACRYLIC, METAL, MDF

CAPACITY: MASCARA, POWDER, FOUNDATION, EYE SHADOW, EYELINER, EYEBROW PENCIL, KAJAL, LIP STICK AND GLOSS, BB AND CC CREAM

2000 mm

1000 mm