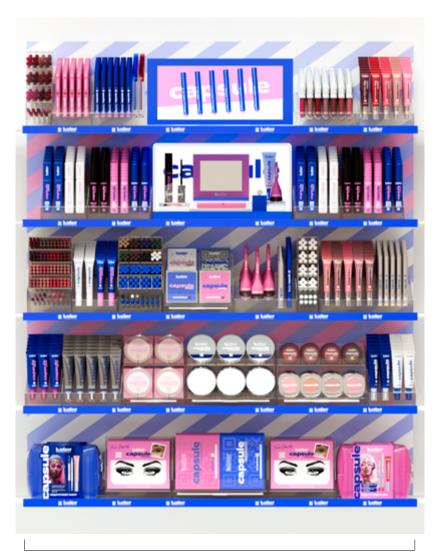

# **SHELF DISPLAY**

### **B.COLOUR PROFESSIONAL**

MATERIALS: PLASTIC, ACRYLIC

CAPACITY: MASCARA, POWDER, FOUNDATION, EYE SHADOW, EYELINER, EYEBROW PENCIL, KAJAL, LIP STICK AND GLOSS, BB AND CC CREAM