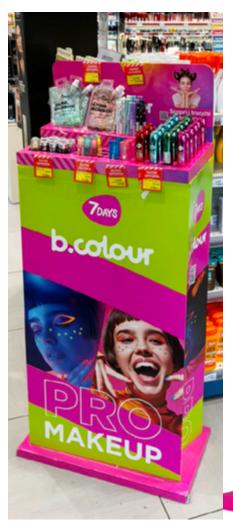

### **7DAYS B.COLOUR**

**MATERIALS:** CARDBOARD

CAPACITY: MASCARA | EYELINER | EYE PENCIL | BROW PENCIL | EYESHADOW | GLITTER | CONCEALER | POWDER | LIP GLOSS | LIPSTICK | LIP OIL

### **POS104 PAPER BOARD**

900 mm - 1200 mm

400 mm - 800 mm

28 mm

575 mm 310 mm