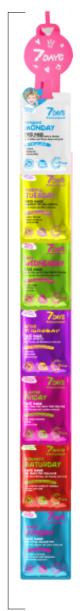

### **POS118 STRIPE TAPE**

WHITE STRIPE TAPE CAPACITY 7 MASKS + T0025 STICKER 100X100MM GO VEGAN