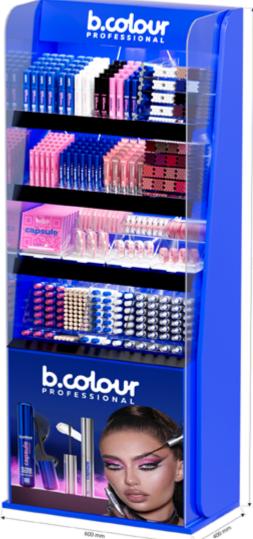

### **B.COLOUR PROFESSIONAL** EQUIPMENT WITH REPLACEABLE CASSETTES

MATERIALS: PLASTIC, MDF, METAL, LIGHTBOX WITH BACKLIGHT

CAPACITY: MASCARA, POWDER, FOUNDATION, EYE SHADOW, EYELINER, EYEBROW PENCIL, KAJAL, LIP STICK AND GLOSS, BB AND CC CREAM