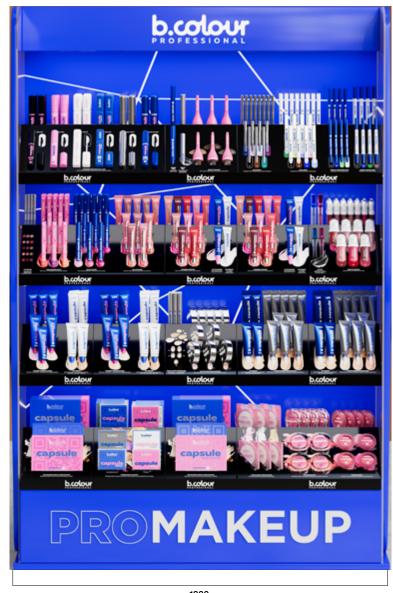

# **SHELF DISPLAY**

### **B.COLOUR PROFESSIONAL**

MATERIALS: PLASTIC, ACRYLIC

CAPACITY: MASCARA, POWDER, FOUNDATION, EYE SHADOW, EYELINER, EYEBROW PENCIL, KAJAL, LIP STICK AND GLOSS, BB AND CC CREAM