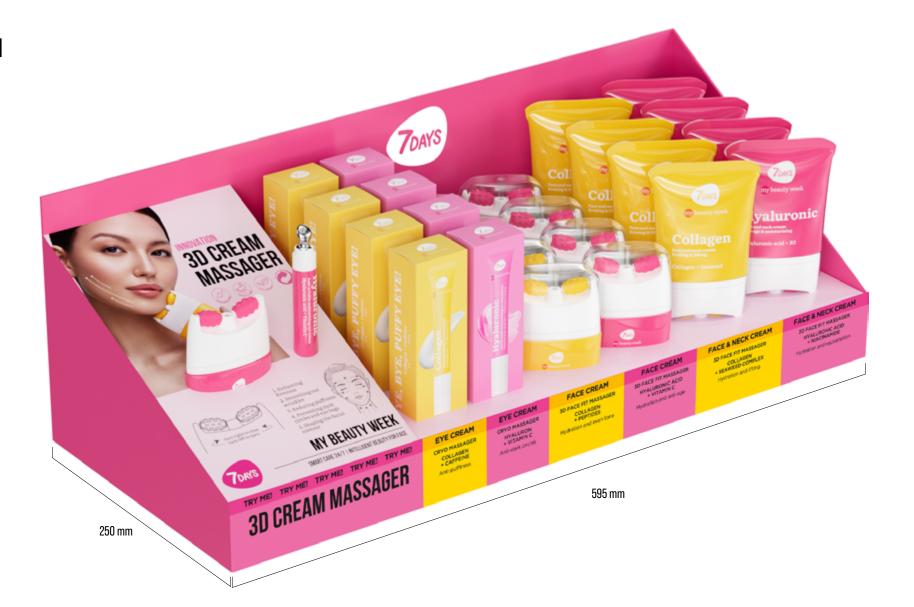

# PAPERBOARD PREPACK

600 mm 250 mm

+ SEAWEED COMPLEY

HYALURONIC ACID
+ VITAMIN C

200 mm

FACE & NECK CREAM