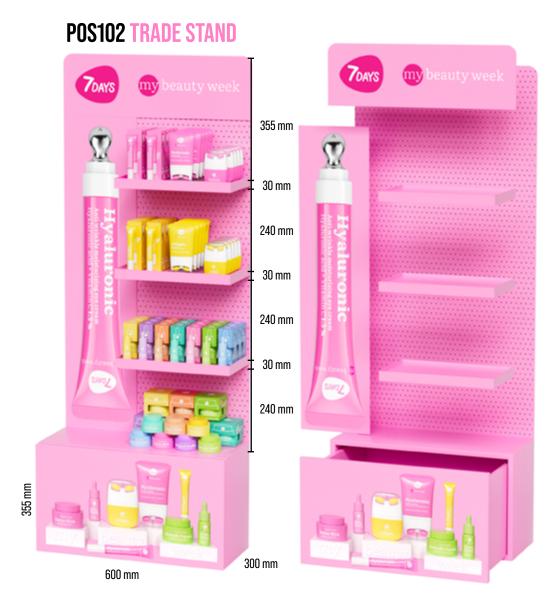

### **7DAYS MY BEAUTY WEEK**

**CAPACITY:** EYE, FACE & NECK CREAM MASSAGERS | SERUMS | CREAMS | MASKS | FOAMS | PEELING PADS | GIFT SETS | BODY CREAM MASSAGERS

P0S031 P0S102 P0S139

# 200 mm