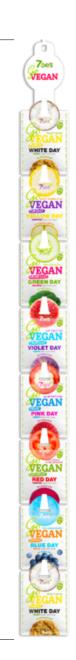

### **POS118 STRIPE TAPE**

WHITE STRIPE TAPE CAPACITY 7 MASKS + T0025 STICKER 100X100MM GO VEGAN