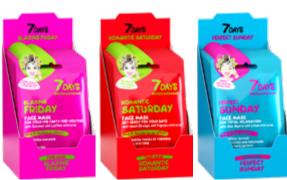

# STORE EQUIPMENT SOFIS SRL

### **7DAYS FACE MASKS**





### **POS110 DISPLAY**

CAPACITY 210 MASKS 740 X 216 MM

POLYSTYRENE 7 HOOKS











# SHOWBOX

CAPACITY 30 MASKS PAPERBOARD









### **GO VEGAN FACE MASKS**







980 mm

### **POS116 DISPLAY**

**CAPACITY 175 MASKS** 

740 X 216 MM POLYSTYRENE **7 HOOKS** 



740 mm

### **POS117 STICKER** FOR STRIPE TAPE





### **POS118 STRIPE TAPE**

WHITE STRIPE TAPE CAPACITY 7 MASKS + T0025 STICKER 100X100MM GO VEGAN





### **SHOWBOX**

CAPACITY 40 MASKS **PAPERBOARD** 

**DETOX FACE MASKS** 









440 mm

70AUT

PLANT ORIGIN

CAPACITY 60 MASKS **PLASTIC** 

**SHOWBOX** 

CAPACITY 40 MASKS **PAPERBOARD** 

















# PAPERBOARD PREPACK

### **7DAYS MY BEAUTY WEEK**

**CAPACITY:** EYE, FACE & NECK CREAM MASSAGERS | SERUMS | CREAMS | MASKS | FOAMS | PEELING PADS | GIFT SETS | BODY CREAM MASSAGERS



P0S031 P0S102 P0S139













# 200 mm

# PAPERBOARD PREPACK

### **7DAYS MY BEAUTY WEEK**

POS159/1

7DA