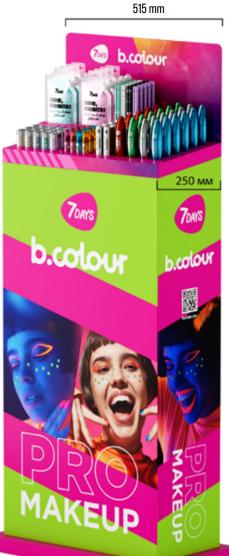

### **7DAYS B.COLOUR**

**MATERIALS:** CARDBOARD

CAPACITY: MASCARA | EYELINER | EYE PENCIL | BROW PENCIL | EYESHADOW | GLITTER | CONCEALER | POWDER | LIP GLOSS | LIPSTICK | LIP OIL

### **POS104 PAPER BOARD**

900 mm - 1200 mm

400 mm - 800 mm

28 mm

575 mm 310 mm