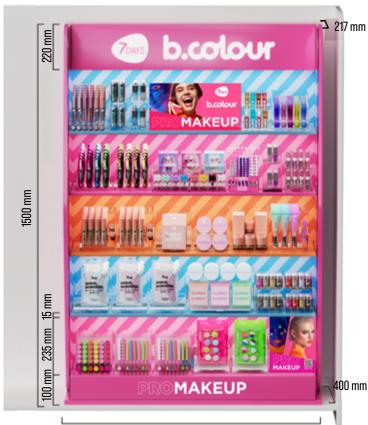

### **B.COLOUR PROFESSIONAL**

MATERIALS: PLASTIC, ACRYLIC

CAPACITY: MASCARA, POWDER, FOUNDATION, EYE SHADOW, EYELINER, EYEBROW PENCIL, KAJAL, LIP STICK AND GLOSS, BB AND CC CREAM

# **SHELF DISPLAY**