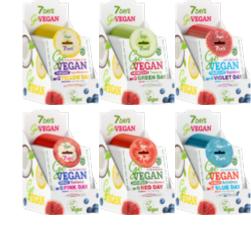

### **GO VEGAN FACE MASKS**

980 mm

### **POS118 STRIPE TAPE**

WHITE STRIPE TAPE CAPACITY 7 MASKS + T0025 STICKER 100X100MM GO VEGAN