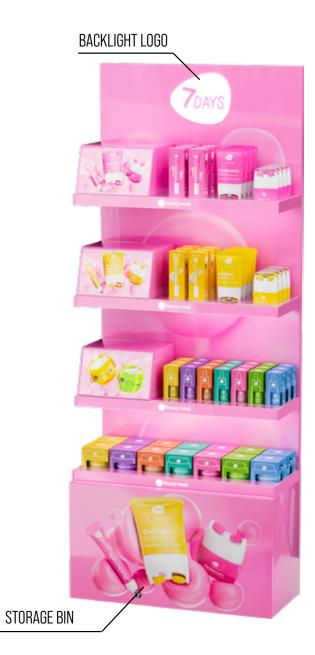

### **7DAYS MY BEAUTY WEEK**

MATERIALS: MDF, METAL, LIGHTBOX WITH BACKLIGHT CAPACITY: EYE CONCENTRATES | FACE MASSAGERS | SERUMS | FACE CARE

BANER CUSTOMIZABLE

### **7DAYS MY BEAUTY WEEK**

MATERIALS: MDF, METAL, LIGHTBOX WITH BACKLIGHT

CAPACITY: EYE, FACE & NECK CREAM MASSAGERS | SERUMS | CREAMS | MASKS | FOAMS