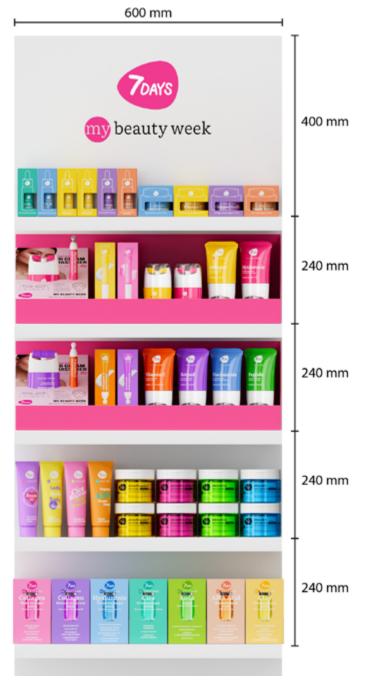

### **7DAYS MY BEAUTY WEEK**

**MML S - 15 SKU** 

**SIZE:** 600mm x 480 mm x 260 mm

### **7DAYS MY BEAUTY WEEK**

**MML M - 21 SKU** 

**SIZE:** 600mm x 880 mm x 260 mm

### **7DAYS MY BEAUTY WEEK**

**MML L - 29 SKU** 

**SIZE:** 600mm x 1120 mm x 260 mm

### **7DAYS MY BEAUTY WEEK**

MML XL - 36 SKU

**SIZE:** 600mm x 1360 mm x 260 mm

### **7DAYS MY BEAUTY WEEK**

**CAPACITY:** EYE, FACE & NECK CREAM MASSAGERS | SERUMS | CREAMS | MASKS | FOAMS | PEELING PADS | TRAVEL-SIZE CARE | GIFT SETS | BODY CREAM MASSAGERS | BODY CREAMS