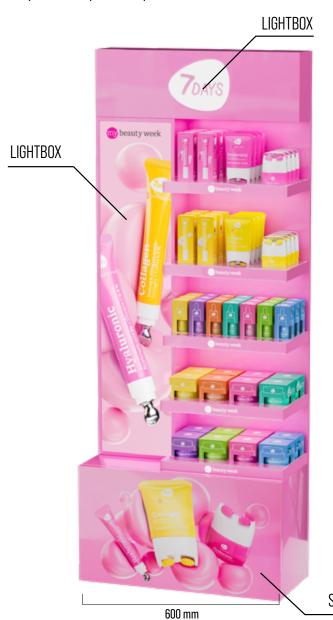

### **7DAYS MY BEAUTY WEEK**

MATERIALS: MDF, METAL, LIGHTBOX WITH BACKLIGHT CAPACITY: EYE CONCENTRATES | FACE MASSAGERS | SERUMS | FACE CARE

BANER CUSTOMIZABLE

### **7DAYS MY BEAUTY WEEK**

MATERIALS: MDF, METAL, LIGHTBOX WITH BACKLIGHT

CAPACITY: EYE, FACE & NECK CREAM MASSAGERS | SERUMS | CREAMS | MASKS | FOAMS