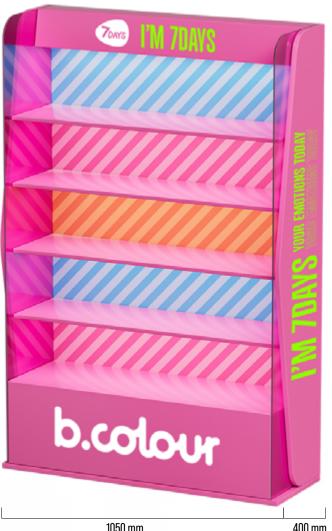

### **7DAYS B.COLOUR**

CAPACITY: MASCARA | EYELINER | EYE PENCIL | BROW PENCIL | EYESHADOW | GLITTER | CONCEALER | FOUNDATION | POWDER | PRIMER | CONTOURING LIP GLOSS | LIPSTICK | LIP OIL

### **POSO91 TRADE STAND**

BANER CUSTOMIZABLE

1050 mm 400 mm