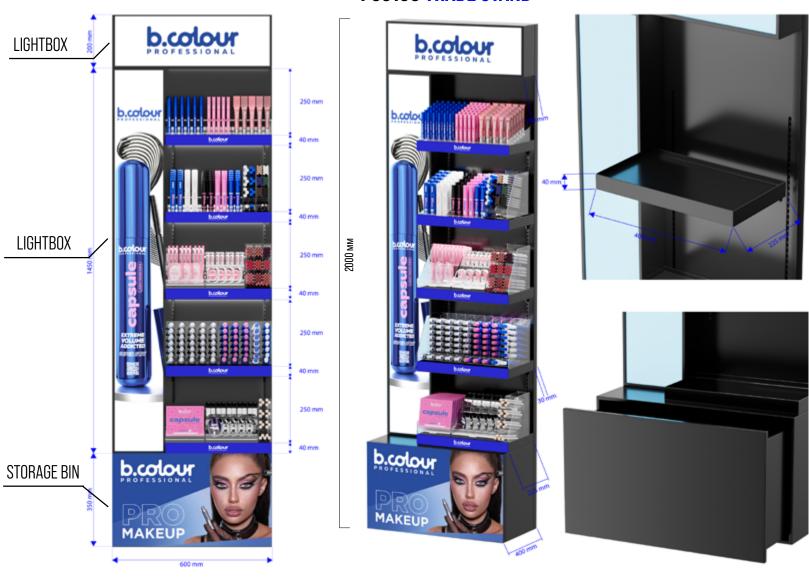

### **B.COLOUR PROFESSIONAL** EQUIPMENT WITH REPLACEABLE CASSETTES

**SHELF** 

MATERIALS: METAL, ACRYLIC, PET, LED STRIPS, LIGHTBOX

### **B.COLOUR PROFESSIONAL** EQUIPMENT WITH REPLACEABLE CASSETTES

MATERIALS: PLASTIC, MDF, METAL, LIGHTBOX WITH BACKLIGHT

CAPACITY: MASCARA, POWDER, FOUNDATION, EYE SHADOW, EYELINER, EYEBROW PENCIL, KAJAL, LIP STICK AND GLOSS, BB AND CC CREAM

27

### **B.COLOUR PROFESSIONAL**

MATERIALS: PLASTIC, ACRYLIC, METAL, MDF

CAPACITY: MASCARA, POWDER, FOUNDATION, EYE SHADOW, EYELINER, EYEBROW PENCIL, KAJAL, LIP STICK AND GLOSS, BB AND CC CREAM

2000 mm

1000 mm

600 mm