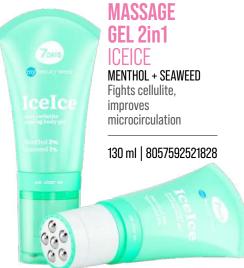

# TRENDING MASSAGERS AND CRYO-APPLICATORS BECOME A GLOBAL TREND AND GAIN POPULARITY

SURGE TO A TOP-2 PLACE IN RAPIDLY GROWING FACE CARE FORMATS COMPARED TO 2023

# INNOVATIVE FORMULAS WITH ACTIVE COMPONENTS MAKE DOUBLE CARE FOR 100% EFFECTIVE RESULTS

INCORPORATING INGREDIENTS WITH A 165% SURGE IN CUSTOMER POPULARITY: HYALURONIC ACID, COLLAGEN, CENTELLA ASIATICA, AHA, SODA, KAOLIN

# UNFORGETTABLE EXPERIENCE ADDRESSING THE MOST IN-DEMAND SKIN CARE NEEDS

PROVIDING SOLUTIONS FOR ANTI-AGING, LIFTING, MOISTURIZING, NOURISHING, AND REVITALIZING EFFECTS