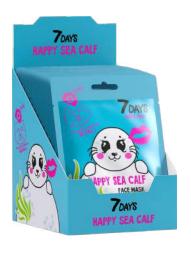

# PERFECT SKIN CARE + SOCIAL MEDIA CONTENT = ANIMAL MASKS!

**GIFT SET OF FACE MASKS** FUNNY BEAUTY SET

4x28 g | 4607154699140

FACE MASK
PRETTY KITTY

RASPBERRY JUICE + LAVENDER Moisturizes, regenerates, boosts elasticity

28 g | 6940079074165

FACE MASK
HAPPY SEA CALF

ALGAE + WHITE COAL Intensively moisturizes, nourishes, refreshes

28 g | 6940079074158

FACE MASK WILD TIGER-R-R

TAIGA BERRIES + VERBENA Tones the skin, moisturizes, boosts vitality