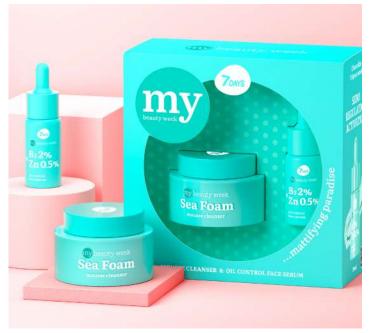

# **GIFT SET**MATTIFYING PARADISE

Mousse cleanser SEA FOAM | 50 ml Oil control serum B3+ZN | 20 ml 8057592523099

# **FACE FOAM** SEA FOAM

ALOE VERA Gently cleanses, fights imperfections

#### FACE SERUM B3+ZN

#### 7INC

Fights imperfections, shrinks pores, mattifies

20 ml | 8057592521552