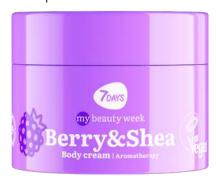

# BODY CREAM RERRYSSHEA

BLACKBERRY, BLUEBERRY, RASPBERRY, OIL COMPLEX Rejuvenating, softening and calming

250 ml | 8055304761869