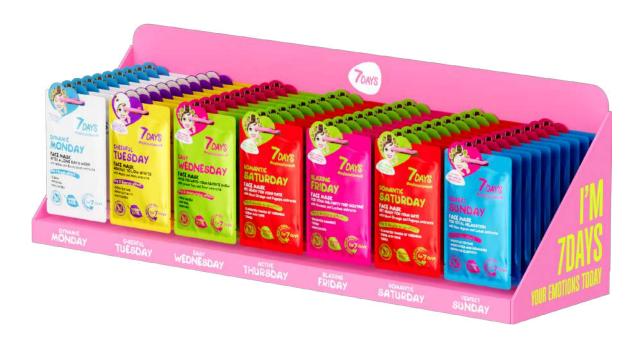

# **BEAUTY WEEK**

#### COMPLEX SKIN CARE FOR EACH DAY OF THE WEEK

#### FACE MASK DYNAMIC MONDAY

HYALURONIC ACID + VITAMIN B3 Cleanses, hydrates and shrinks pores

28 g | 6940079074196

#### FACE MASK CHEERFUL TUESDAY

HYALURONIC ACID + PANTHENOL Evens out tone and regenerates

28 g | 6940079074202

#### FACE MASK EASY WEDNESDAY

HYALURONIC ACID + VITAMINS Hydrates, softens and improves elasticity

28 g | 6940079074219

# FACE MASK ACTIVE THURSDAY

HYALURONIC ACID + ARGAN OIL Nourishes, hydrates and soothes

# **FACE MASK**BLAZING FRIDAY

HYALURONIC ACID + ARGAN OIL Tones, hydrates and enhances radiance

28 g | 6940079074233

# FACE MASK ROMANTIC SATURDAY

HYALURONIC ACID + VITAMIN C Eliminates tiredness and evens out skin tone