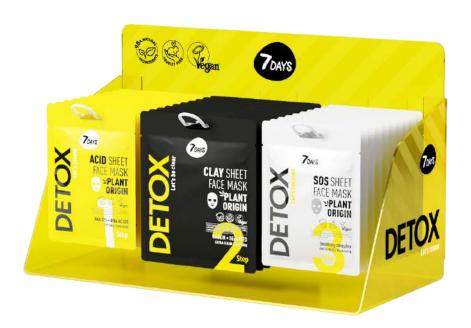

# **DETOX**

# THREE-STEP SKIN CLEANSING AND CELLULAR RENEWAL SYSTEM

#### FACE MASK ACID

AHA 5% + BHA Step 1: EXFOLIATING

25 g | 8056234472856

#### FACE MASK CLAY

KAOLIN + SEAWEED STEP 2: CLEANSING

12 g | 8056234472863

#### FACE MASK SOS

HYALURONIC ACID + SQUALANE STEP 3: RECOVERING