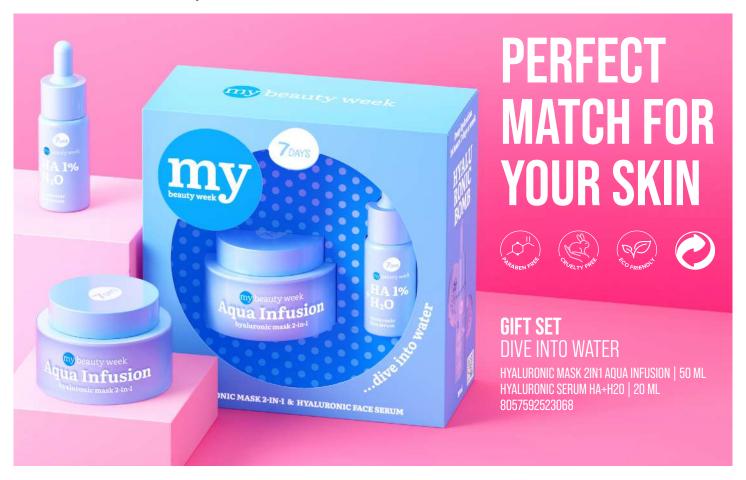

#### FACE MASK AQUA INFUSION

HYALURONIC ACID hydrates, provides elasticity, smoothes wrinkles

50 ml | 8056234472740

my beauty week

Peach Velvet

sos day&night eream

**FACE CREAM** 

PANTHENOL

#### FACE SERUM HA+H20

#### HYALURONIC ACID

Deeply moisturizes, increases firmness and elasticity

20 ml | 8057592521521