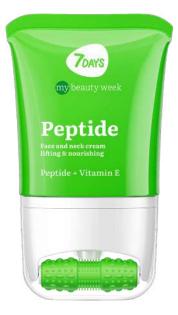

#### FACE&NECK CREAM MASSAGER PEPTIDE

PEPTIDE, COLLAGEN Lifting, anti-age and nourishing

80 ml | 8055304761982

#### FACE&NECK CREAM MASSAGER PEPTIDE

PEPTIDE, COLLAGEN Lifting, anti-age and nourishing

40 ml | 8055304761937