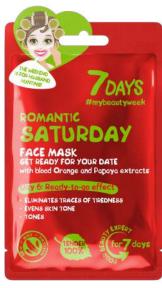

# FACE MASK ROMANTIC SATURDAY

HYALURONIC ACID + VITAMIN C Eliminates tiredness and evens out skin tone