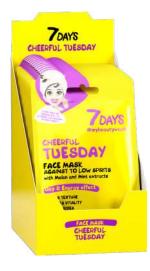

#### FACE MASK CHEERFUL TUESDAY

HYALURONIC ACID + PANTHENOL Evens out tone and regenerates

28 g | 6940079074202