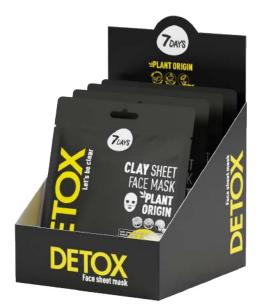

# **DETOX**

# THREE-STEP SKIN CLEANSING AND CELLULAR RENEWAL SYSTEM

#### FACE MASK CLAY

KAOLIN + SEAWEED STEP 2: CLEANSING

12 g | 8056234472863