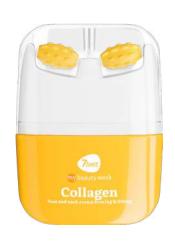

# **COLLAGEN**

100% RECOGNIZABLE TOP MONOCOMPONENT

#### FACE&NECK CREAM MASSAGER COLLAGEN

COLLAGEN, SEAWEED Lifting effect and strengthening

80 ml | 8057592521675

#### FACEGNECK CREAM MASSAGER COLLAGEN

COLLAGEN, PEPTIDE Perfect face oval and lifting effect