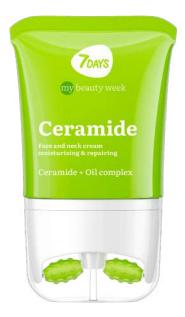

#### FACESNECK CREAM MASSAGER CERAMIDE

CERAMIDE, PANTHENOL Nourishing, repairing and barrier protection

80 ml | 8057592521675

#### FACE&NECK Cream Massager Ceramide

**CERAMIDE, PANTHENOL** Nourishing, repairing and barrier protection

40 ml | 8055304761920