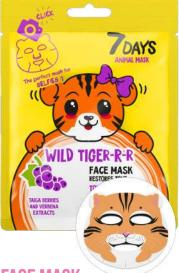

28 g | 6940079074165

FACE MASK
HAPPY SEA CALF

ALGAE + WHITE COAL Intensively moisturizes, nourishes, refreshes

28 g | 6940079074158

FACE MASK WILD TIGER-R-R

TAIGA BERRIES + VERBENA Tones the skin, moisturizes, boosts vitality