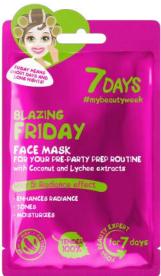

# **FACE MASK**BLAZING FRIDAY

HYALURONIC ACID + ARGAN OIL Tones, hydrates and enhances radiance

28 g | 6940079074233