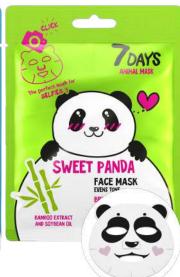

28 g | 6940079074172

FACE MASK SWEET PANDA

BAMBOO + SOYBEAN OIL Evens skin tone, moisturizes, makes skin glow