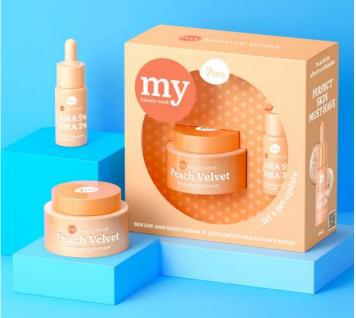

#### FACE MASK AQUA INFUSION

HYALURONIC ACID hydrates, provides elasticity, smoothes wrinkles

50 ml | 8056234472740

my beauty week

Peach Velvet

sos day&night eream

**FACE CREAM** 

PANTHENOL

soothes

PEACH VELVET

Recovers, nourishes,

50 ml | 8056234472795

#### FACE SERUM AHA+BHA

#### AHA + BHA

Deeply cleanses, fights wrinkles and acne scars