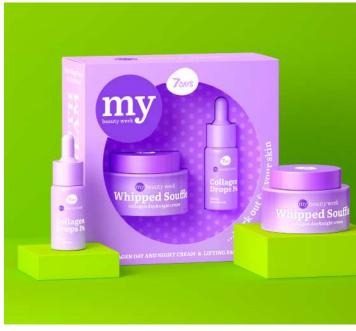

# **GIFT SET**WORK OUT FOR YOUR SKIN

Collagen cream WHIPPED SOUFFLE | 50 ml Lifting serum COLLAGEN DROPS | 20 ml 8057592523082

#### FACE CREAM WHIPPED SOUFFLE

COLLAGEN lifting effect, hydrates, smoothes

50 ml | 8056234472757

# FACE SERUM COLLAGEN DROPS

#### COLLAGEN

Lifting effect, smoothes wrinkles, increases elasticity

20 ml | 8057592521545