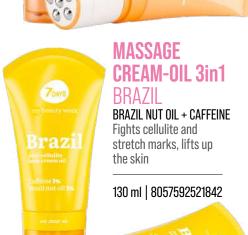

#### FACE&NECK CREAM MASSAGER COLLAGEN

COLLAGEN, SEAWEED Lifting effect and strengthening

80 ml | 8057592521675

#### FACEGNECK CREAM MASSAGER COLLAGEN

COLLAGEN, PEPTIDE Perfect face oval and lifting effect