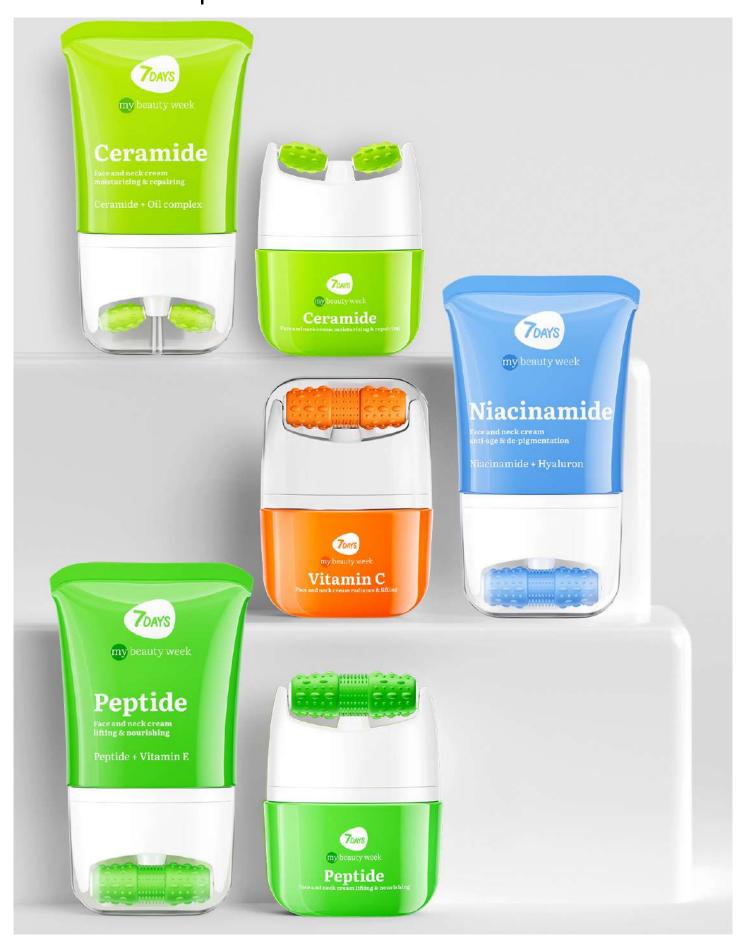

#### FACESNECK CREAM MASSAGER CERAMIDE

CERAMIDE, PANTHENOL Nourishing, repairing and barrier protection

80 ml | 8057592521675

#### FACE&NECK Cream Massager Ceramide

**CERAMIDE, PANTHENOL** Nourishing, repairing and barrier protection

40 ml | 8055304761920

#### FACE&NECK CREAM MASSAGER PEPTIDE

PEPTIDE, COLLAGEN Lifting, anti-age and nourishing

80 ml | 8055304761982

#### FACE&NECK CREAM MASSAGER PEPTIDE

PEPTIDE, COLLAGEN Lifting, anti-age and nourishing

40 ml | 8055304761937

#### FACE&NECK CREAM MASSAGER NIACINAMIDE

NIACINAMIDE, HYALURONIC ACID Anti-age, moisturizing and de-pigmentation

#### FACE CREAM VITAMIN C

VITAMIN C Radiance and nourishment

50 ml | 8056234472801

#### FACE SERUM VITAMIN C

VITAMIN C ELIXIR Radiance and even skin tone

20 ml | 8057592521514

#### FACEGNECK CREAM MASSAGER VITAMIN C

VITAMIN C, OIL COMPLEX Radiance, lifting and nourishing

80 ml | 8055304761951

#### FACE&NECK CREAM MASSAGER VITAMIN C

VITAMIN C, OIL COMPLEX Radiance, lifting and nourishing