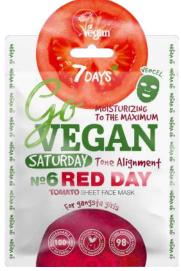

#### **FACE MASK** RED DAY

TOMATO, BEETROOT, LAMINARIA AND GINGER

Tone alignment, moisturizing