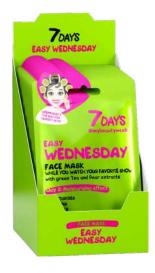

#### FACE MASK EASY WEDNESDAY

HYALURONIC ACID + VITAMINS Hydrates, softens and improves elasticity

28 g | 6940079074219