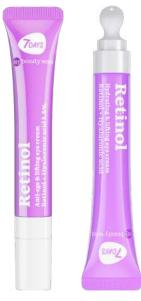

#### EYE CONCENTRATE CREAM MASSAGER RETINOL

RETINOL, HYALURONIC ACID
Anti-age, lifting
and anti-wrinkle