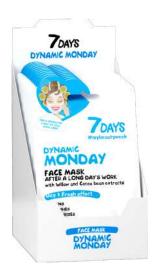

#### FACE MASK DYNAMIC MONDAY

HYALURONIC ACID + VITAMIN B3 Cleanses, hydrates and shrinks pores

28 g | 6940079074196