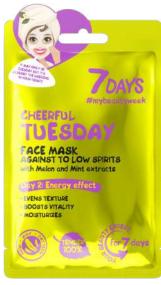

#### FACE MASK CHEERFUL TUESDAY

HYALURONIC ACID + PANTHENOL Evens out tone and regenerates

28 g | 6940079074202