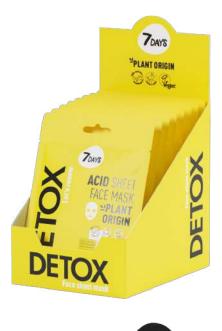

# **DETOX**

# THREE-STEP SKIN CLEANSING AND CELLULAR RENEWAL SYSTEM

#### FACE MASK ACID

AHA 5% + BHA Step 1: EXFOLIATING

25 g | 8056234472856