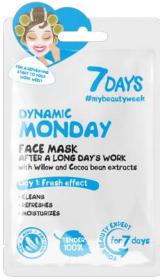

#### FACE MASK DYNAMIC MONDAY

HYALURONIC ACID + VITAMIN B3 Cleanses, hydrates and shrinks pores

28 g | 6940079074196