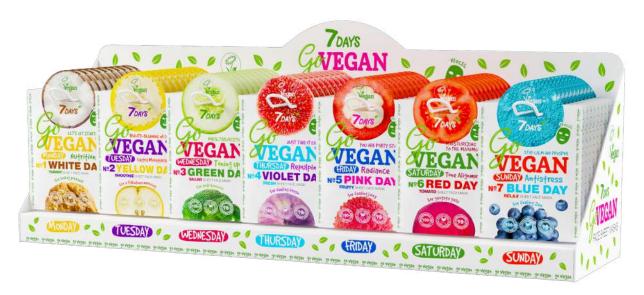

# **GO VEGAN**

### SHEET FACE MASKS INSPIRED BY THE COLOR DIET

#### FACE MASK WHITE DAY

OAT AND ALMOND OILS, COCONUT AND AVOCADO Nutrition, repulping, energy

25 g | 8056234470005

#### FACE MASK YELLOW DAY

PEAR, ALMOND OIL AND BANANA Moisturizing, antistress, nutrition

25 g | 8056234470012

# **FACE MASK**GREEN DAY

BROCCOLI, ROSEMARY, CUCUMBER AND VITAMIN E Vitamin splash, tone alignment

25 g | 8056234470029

#### FACE MASK VIOLET DAY

BLUEBERRY, PLUM, FIG AND HYALURONIC ACID Repulping, nutrition, antistress

#### FACE MASK PINK DAY

POMEGRANATE, MANGOSTEEN, PAPAYA AND LYCHEE Radiance, toning up, freshness

25 g | 8056234470043

#### **FACE MASK** RED DAY

TOMATO, BEETROOT, LAMINARIA AND GINGER

Tone alignment, moisturizing