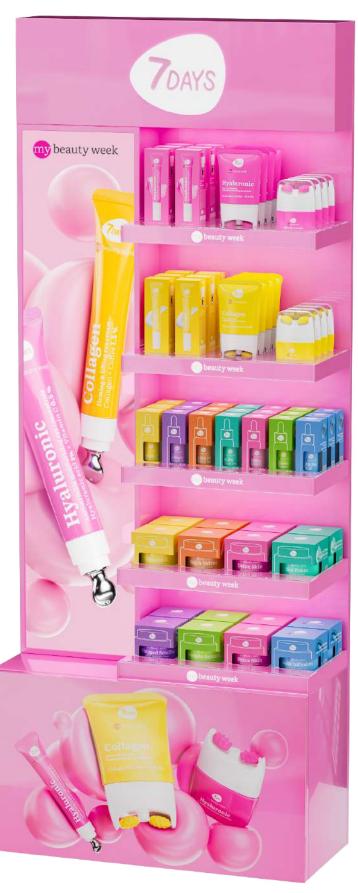

# SMART CARE 24/7 | INTELLIGENT BEAUTY CONSTRUCTOR

# **COLLAGEN**

100% RECOGNIZABLE TOP MONOCOMPONENT

# **EYE CONCENTRATE**COLLAGEN

COLLAGEN, COFFEE Anti-puffy eyes and signs of fatigue

18 ml | 8057592521699

#### FACE&NECK CREAM MASSAGER COLLAGEN

COLLAGEN, SEAWEED Lifting effect and strengthening

80 ml | 8057592521675

#### FACEGNECK CREAM MASSAGER COLLAGEN

COLLAGEN, PEPTIDE Perfect face oval and lifting effect