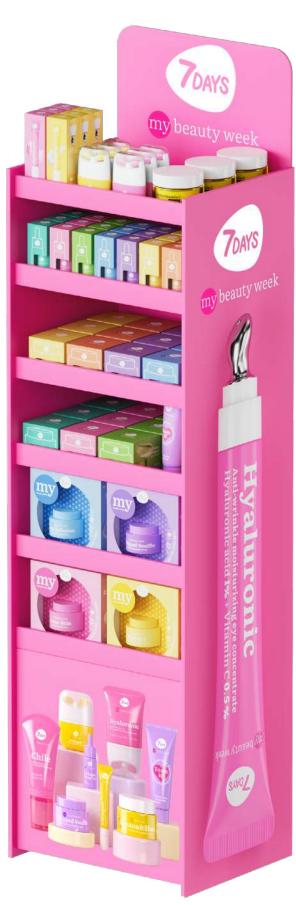

# **BEAUTY WEEK**

#### COMPLEX SKIN CARE FOR EACH DAY OF THE WEEK

#### FACE MASK DYNAMIC MONDAY

HYALURONIC ACID + VITAMIN B3 Cleanses, hydrates and shrinks pores

28 g | 6940079074196

#### FACE MASK CHEERFUL TUESDAY

HYALURONIC ACID + PANTHENOL Evens out tone and regenerates

28 g | 6940079074202

#### FACE MASK EASY WEDNESDAY

HYALURONIC ACID + VITAMINS Hydrates, softens and improves elasticity

28 g | 6940079074219

# FACE MASK ACTIVE THURSDAY

HYALURONIC ACID + ARGAN OIL Nourishes, hydrates and soothes

# **FACE MASK**BLAZING FRIDAY

HYALURONIC ACID + ARGAN OIL Tones, hydrates and enhances radiance

28 g | 6940079074233

# FACE MASK ROMANTIC SATURDAY

HYALURONIC ACID + VITAMIN C Eliminates tiredness and evens out skin tone