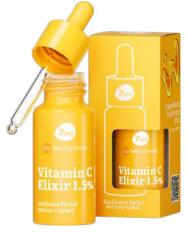

#### FACE SERUM VITAMIN C

VITAMIN C ELIXIR Radiance and even skin tone

20 ml | 8057592521514