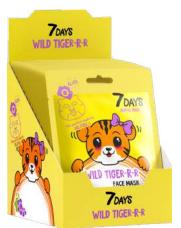

28 g | 6940079074165

FACE MASK
HAPPY SEA CALF

ALGAE + WHITE COAL Intensively moisturizes, nourishes, refreshes

28 g | 6940079074158

FACE MASK WILD TIGER-R-R

TAIGA BERRIES + VERBENA Tones the skin, moisturizes, boosts vitality