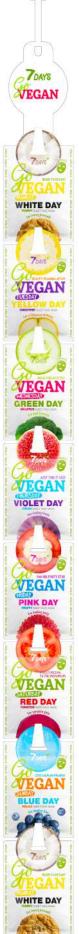

# **GO VEGAN**

### SHEET FACE MASKS INSPIRED BY THE COLOR DIET

#### FACE MASK WHITE DAY

OAT AND ALMOND OILS, COCONUT AND AVOCADO Nutrition, repulping, energy

25 g | 8056234470005

#### FACE MASK YELLOW DAY

PEAR, ALMOND OIL AND BANANA Moisturizing, antistress, nutrition

25 g | 8056234470012

# **FACE MASK**GREEN DAY

BROCCOLI, ROSEMARY, CUCUMBER AND VITAMIN E Vitamin splash, tone alignment

25 g | 8056234470029

#### FACE MASK VIOLET DAY

BLUEBERRY, PLUM, FIG AND HYALURONIC ACID Repulping, nutrition, antistress

#### FACE MASK PINK DAY

POMEGRANATE, MANGOSTEEN, PAPAYA AND LYCHEE Radiance, toning up, freshness

25 g | 8056234470043

#### **FACE MASK** RED DAY

TOMATO, BEETROOT, LAMINARIA AND GINGER

Tone alignment, moisturizing