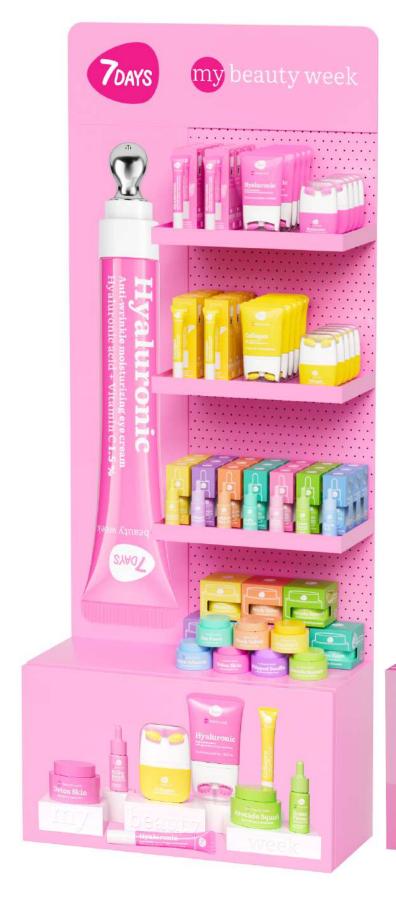

# SMART CARE 24/7 | INTELLIGENT BEAUTY CONSTRUCTOR

# **HYALURON**

100% RECOGNIZABLE TOP MONOCOMPONENT

# EYE CONCENTRATE HYALURONIC HYALURONIC ACID, VITAMIN C

HYALURONIC ACID, VITAMIN C Anti-dark circles and wrinkles

18 ml | 8057592521705

#### FACE&NECK CREAM MASSAGER HYALURONIC

HYALURON, VITAMIN B3 Anti-age, hydration and fighting wrinkles

80 ml | 8057592521682

#### FACE&NECK CREAM MASSAGER HYALURONIC

HYALURON, SEAWEED Anti-age, perfect facial contour and moisturizing