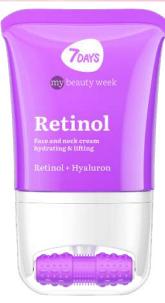

#### FACE&NECK CREAM MASSAGER RETINOL

RETINOL, HYALURONIC ACID Anti-age, lifting and moisturizing

80 ml | 8055304761968

#### FACE&NECK CREAM MASSAGER RETINOL

RETINOL, HYALURONIC ACID Anti-age, lifting and moisturizing