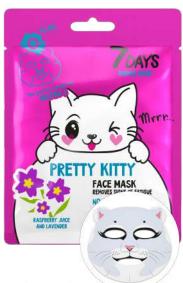

# PERFECT SKIN CARE + SOCIAL MEDIA CONTENT = ANIMAL MASKS!

**GIFT SET OF FACE MASKS** FUNNY BEAUTY SET

4x28 g | 4607154699140

FACE MASK
PRETTY KITTY

RASPBERRY JUICE + LAVENDER Moisturizes, regenerates, boosts elasticity