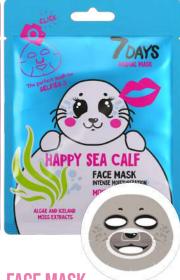

28 g | 6940079074165

FACE MASK
HAPPY SEA CALF

ALGAE + WHITE COAL Intensively moisturizes, nourishes, refreshes

28 g | 6940079074158

FACE MASK WILD TIGER-R-R

TAIGA BERRIES + VERBENA Tones the skin, moisturizes, boosts vitality