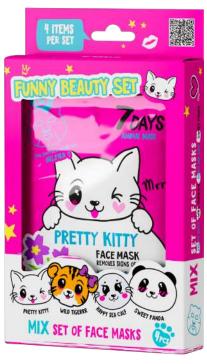

# PERFECT SKIN CARE + SOCIAL MEDIA CONTENT = ANIMAL MASKS!

**GIFT SET OF FACE MASKS** FUNNY BEAUTY SET

4x28 g | 4607154699140

FACE MASK
PRETTY KITTY

RASPBERRY JUICE + LAVENDER Moisturizes, regenerates, boosts elasticity

28 g | 6940079074165

FACE MASK
HAPPY SEA CALF

ALGAE + WHITE COAL Intensively moisturizes, nourishes, refreshes

28 g | 6940079074158

FACE MASK WILD TIGER-R-R

TAIGA BERRIES + VERBENA Tones the skin, moisturizes, boosts vitality

28 g | 6940079074172

FACE MASK SWEET PANDA

BAMBOO + SOYBEAN OIL Evens skin tone, moisturizes, makes skin glow