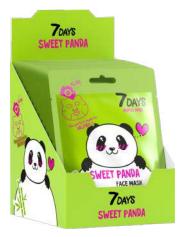

28 g | 6940079074172

FACE MASK SWEET PANDA

BAMBOO + SOYBEAN OIL Evens skin tone, moisturizes, makes skin glow