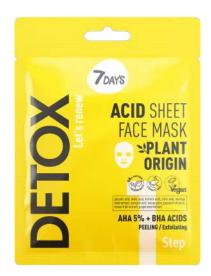

and regenerates

28 g | 6940079074202



#### FACE MASK EASY WEDNESDAY

HYALURONIC ACID + VITAMINS Hydrates, softens and improves elasticity

28 g | 6940079074219



# FACE MASK ACTIVE THURSDAY

HYALURONIC ACID + ARGAN OIL Nourishes, hydrates and soothes

# **BEAUTY WEEK**

# 701

### COMPLEX SKIN CARE FOR EACH DAY OF THE WEEK



# YOUR BEAUTY EXPERT









# **GIFT SET OF FACE MASKS**BEAUTY CALENDAR

8x28 g | 4607154699096

# **GIFT SET OF FACE MASKS**BEAUTY WEEK

7x28 g | 4607154699102



# **FACE MASK**BLAZING FRIDAY

HYALURONIC ACID + ARGAN OIL Tones, hydrates and enhances radiance

28 g | 6940079074233



# FACE MASK ROMANTIC SATURDAY

HYALURONIC ACID + VITAMIN C Eliminates tiredness and evens out skin tone



# **DETOX**

# THREE-STEP SKIN CLEANSING AND CELLULAR RENEWAL SYSTEM





#### FACE MASK ACID

AHA 5% + BHA Step 1: EXFOLIATING

25 g | 8056234472856



#### FACE MASK CLAY

KAOLIN + SEAWEED STEP 2: CLEANSING

12 g | 8056234472863



#### FACE MASK SOS

HYALURONIC ACID + SQUALANE STEP 3: RECOVERING







# **DETOX**

# 7DAYS

# THREE-STEP SKIN CLEANSING AND CELLULAR RENEWAL SYSTEM

## SKIN Expoliation

1 step

#### **ACTIVE INGREDIENTS**

- AHA 5%: GLYCOLIC, MALIC, TARTARIC, CITRIC ACID
- · BHA 2%: SALICYLIC ACID
- MORINGA, MANGO, PAPAYA, LEMON, GRAPEFRUIT

## EXTRA CLEANSING

2 step

#### **ACTIVE INGREDIENTS**

- · CLAY: KAOLIN, MONTMORILLONITE
- SEAWEED: LAMINARIA POWDER, FUCUS EXTRACT

# HYDRATION AND RECOVERY

3 step

#### **ACTIVE INGREDIENTS**

- · FIBRONECTIN
- · SQUALANE

# APPLICATION RESULTS



2

PROVIDES ANTIOXIDANT EFFECT HYDRATES, INCREASES SKI