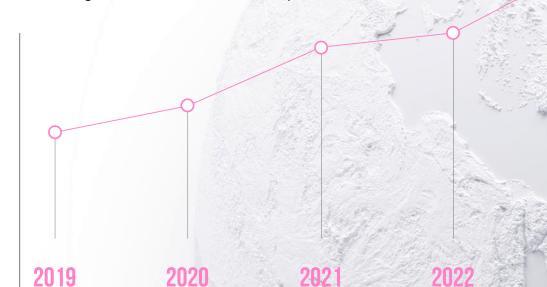

# **ABOUT US**

7DAYS — SHOWS STRONG YEAR-OVER-YEAR **GROWTH MOMENTUM SINCE 2019** 

41000000 Including all 7DAYS affiliated companies

34 000 POINTS OF SALE

**EMPLOYEES** 

COUNTRIES OF PRESENCE

MORE THAN **500** sku