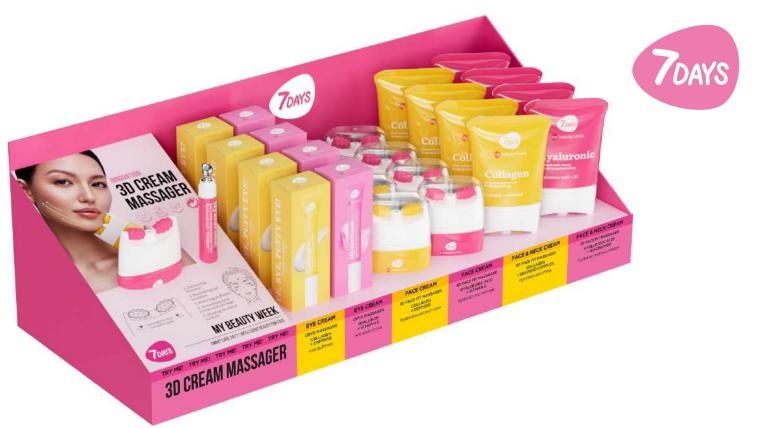

# SMART CARE 24/7 | INTELLIGENT BEAUTY CONSTRUCTOR

# **COLLAGEN**

100% RECOGNIZABLE TOP MONOCOMPONENT

# **EYE CONCENTRATE**COLLAGEN

COLLAGEN, COFFEE Anti-puffy eyes and signs of fatigue

18 ml | 8057592521699

#### FACE CREAM VITAMIN C

VITAMIN C Radiance and nourishment

50 ml | 8056234472801

#### FACE SERUM VITAMIN C

VITAMIN C ELIXIR Radiance and even skin tone

20 ml | 8057592521514

#### FACE&NECK CREAM MASSAGER COLLAGEN

COLLAGEN, SEAWEED Lifting effect and strengthening

80 ml | 8057592521675

#### FACEGNECK CREAM MASSAGER COLLAGEN

COLLAGEN, PEPTIDE Perfect face oval and lifting effect