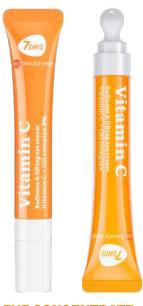

#### EYE CONCENTRATE CREAM MASSAGER VITAMIN C

VITAMIN C, OIL COMPLEX Radiance, lifting and brightening