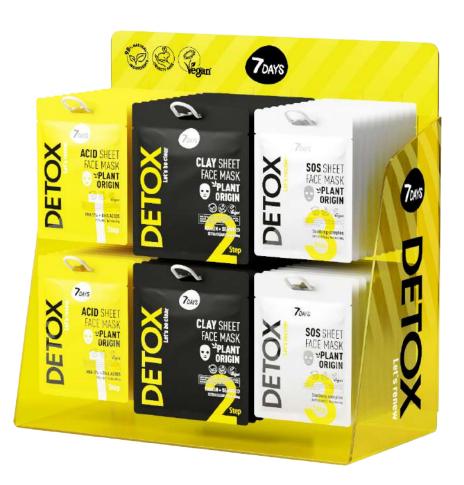

# **DETOX**

# THREE-STEP SKIN CLEANSING AND CELLULAR RENEWAL SYSTEM

#### FACE MASK ACID

AHA 5% + BHA Step 1: EXFOLIATING

25 g | 8056234472856

#### FACE MASK CLAY

KAOLIN + SEAWEED STEP 2: CLEANSING

12 g | 8056234472863

#### FACE MASK SOS

HYALURONIC ACID + SQUALANE STEP 3: RECOVERING