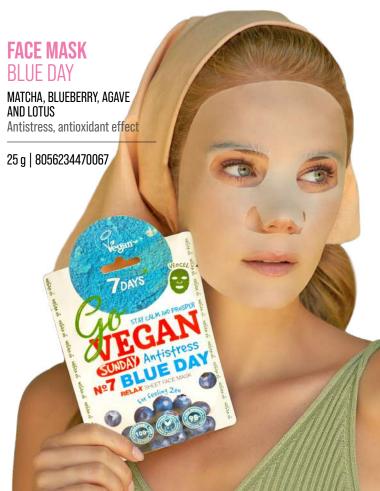

#### FACE MASK VIOLET DAY

BLUEBERRY, PLUM, FIG AND HYALURONIC ACID Repulping, nutrition, antistress