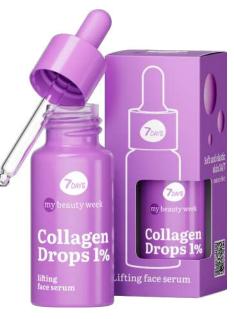

# FACE SERUM COLLAGEN DROPS

#### COLLAGEN

Lifting effect, smoothes wrinkles, increases elasticity

20 ml | 8057592521545