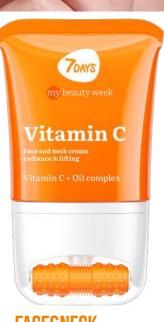

#### FACEGNECK CREAM MASSAGER VITAMIN C

VITAMIN C, OIL COMPLEX Radiance, lifting and nourishing

80 ml | 8055304761951

#### FACE&NECK CREAM MASSAGER VITAMIN C

VITAMIN C, OIL COMPLEX Radiance, lifting and nourishing