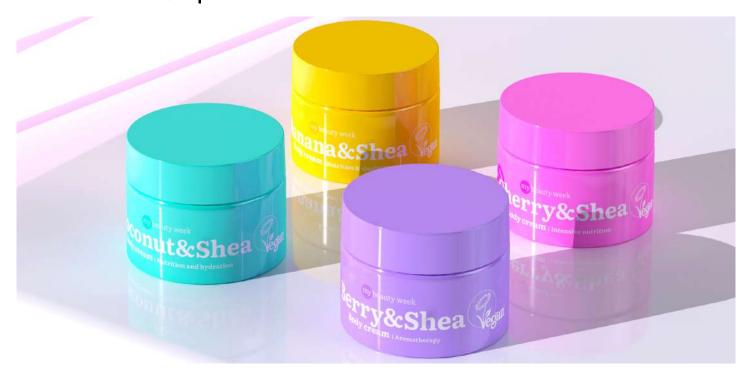

#### **BODY CREAM** CHERRY&SHEA

SWEET CHERRY OIL, SHEA BUTTER, CANNABIS OIL Saturating skin with vitamins, nourishing, smoothing

250 ml | 8055304761852

# BODY CREAM RERRYSSHEA

BLACKBERRY, BLUEBERRY, RASPBERRY, OIL COMPLEX Rejuvenating, softening and calming

250 ml | 8055304761869

#### **BODY CREAM** BANANASSHEA

BANANA, SHEA BUTTER, SWEET ALMOND OIL Nourishing, lifting and reducing stretch marks

250 ml | 8055304761876

#### BODY CREAM COCONUTASHEA

**COCONUT OIL, SHEA BUTTER**Moisturizing, smoothing and dryness protection