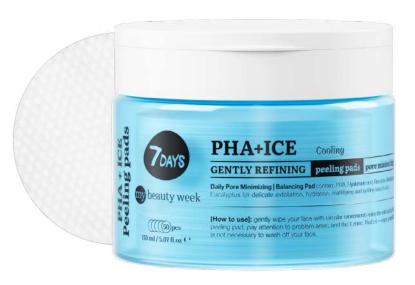

# **PEELING PADS**GENTLY REFINING

PHA + ICE Gently refines, cooling and pore minimizing effect

50 pcs | 150 ml | 8053617420329