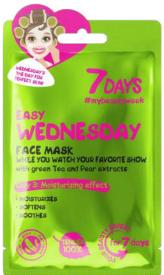

#### FACE MASK EASY WEDNESDAY

HYALURONIC ACID + VITAMINS Hydrates, softens and improves elasticity

28 g | 6940079074219