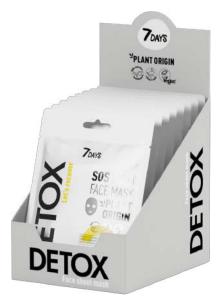

# **DETOX**

# THREE-STEP SKIN CLEANSING AND CELLULAR RENEWAL SYSTEM

#### FACE MASK SOS

HYALURONIC ACID + SQUALANE STEP 3: RECOVERING