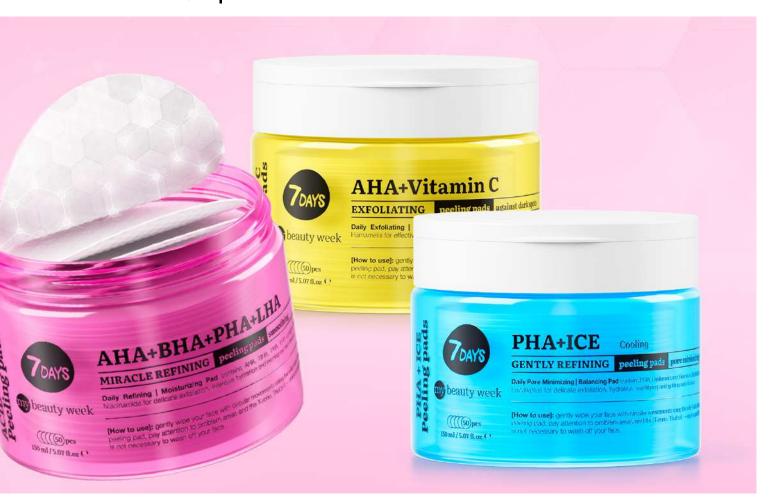

# **PEELING PADS**EXFOLIATING

AHA + VITAMIN C Exfoliates, hydrates, tones, mattifies skin

50 pcs | 150 ml | 8053617420299

# **PEELING PADS**MIRACLE REFINING

AHA + BHA + PHA + LHA Refines, hydrates, evens out tone

50 pcs | 150 ml | 8053617420305

# **PEELING PADS**GENTLY REFINING

PHA + ICE Gently refines, cooling and pore minimizing effect

50 pcs | 150 ml | 8053617420329