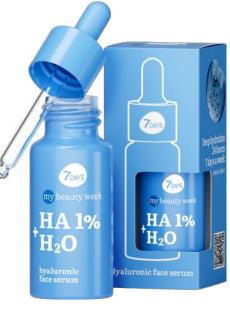

#### FACE SERUM HA+H20

#### HYALURONIC ACID

Deeply moisturizes, increases firmness and elasticity

20 ml | 8057592521521