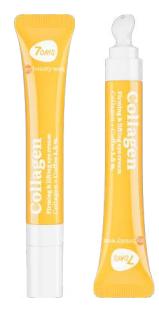

# **COLLAGEN**

100% RECOGNIZABLE TOP MONOCOMPONENT

# **EYE CONCENTRATE**COLLAGEN

COLLAGEN, COFFEE Anti-puffy eyes and signs of fatigue

18 ml | 8057592521699