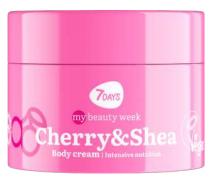

#### **BODY CREAM** CHERRY&SHEA

SWEET CHERRY OIL, SHEA BUTTER, CANNABIS OIL Saturating skin with vitamins, nourishing, smoothing

250 ml | 8055304761852