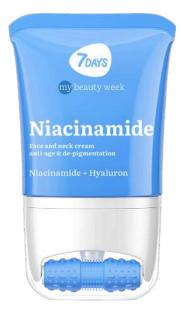

#### FACE&NECK CREAM MASSAGER NIACINAMIDE

NIACINAMIDE, HYALURONIC ACID Anti-age, moisturizing and de-pigmentation