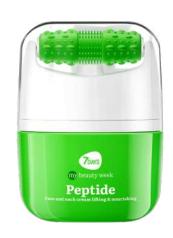

#### FACE&NECK CREAM MASSAGER PEPTIDE

PEPTIDE, COLLAGEN Lifting, anti-age and nourishing

80 ml | 8055304761982

#### FACE&NECK CREAM MASSAGER PEPTIDE

PEPTIDE, COLLAGEN Lifting, anti-age and nourishing

40 ml | 8055304761937