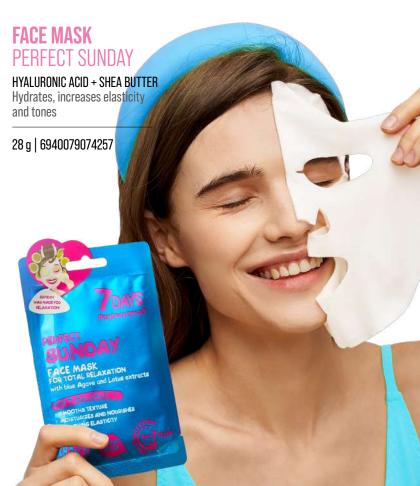

#### FACE MASK EASY WEDNESDAY

HYALURONIC ACID + VITAMINS Hydrates, softens and improves elasticity

28 g | 6940079074219