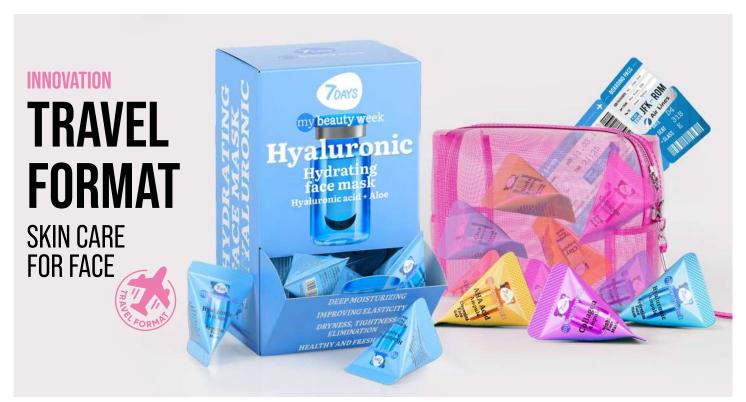

CONSTRUCTOR





# **CLEANSER** FOAM IT

BERRY EXTRACTS Purifies, moisturizes, tightens pores

80 ml | 8057592521583



#### FACE SCRUB SODA

ZINC + VITAMIN C Exfoliates, fights imperfections

80 ml | 8057592521590





# FACE PEELING

PAPAYA + MANGO + PEACH Cleanses, improves skin tone. softens

80 ml | 8057592521613



#### **CLAY MASK** CICA RECOVER

**CENTELLA + ZINC**Fights acne, blackheads, oily shine

80 ml | 8057592521620



# **FACE MASK** TRUE LOVE

BAMBOO + CUCUMBER Hydrates, increases elasticity, soothes

80 ml | 8057592521606



#### FACE MASK MILKY DREAMS

ALMOND + VITAMIN E Nourishes, regenerates, reduces wrinkles

50 ml | 8056234472771





#### UNIVERSAL GEL SKIN MEDITATION

ALOE VERA
Deeply moisturizes,
soothes, refreshes













# NEW LAUNCH 2024 | SMART FACE CARE





# **LIFTING MASK**COLLAGEN

COLLAGEN, RETINOL Nourishing, lifting and smoothing wrinkles

7 g | 8053617422668



# HYDRATING MASK HYALURONIC

HYALURONIC ACID, ALOE VERA Moisturizing, improving elasticity and nourishing

7 g | 8053617422682



#### **NIGHT MASK** COLLAGEN

COLLAGEN, VITAMIN B3 Regeneration, anti-age and moisturizing

7 q | 8053617422644



# **CLEANSING MASK** CLAY

WHITE CLAY, ZINC Cleansing, mattifying and fighting imperfections

7 q | 8053617422699



# **CLEANSING FOAM** CICA

**CENTELLA ASIATICA, ZINC** Cleansing, mattifying and moisturizing

7 q | 8053617422651



#### PEELING GEL AHA ACID

MALIC, TARTARIC, CITRIC ACIDS Exfoliation, even tone and skin cell renewal

7 q | 8053617422637



#### FACIAL SCRUB SODA

SODA, GREEN TEA Cleansing, mattifying and pore minimi