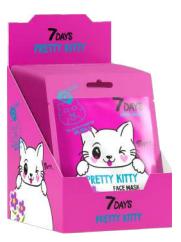

# PERFECT SKIN CARE + SOCIAL MEDIA CONTENT = ANIMAL MASKS!

**GIFT SET OF FACE MASKS** FUNNY BEAUTY SET

4x28 g | 4607154699140

FACE MASK
PRETTY KITTY

RASPBERRY JUICE + LAVENDER Moisturizes, regenerates, boosts elasticity