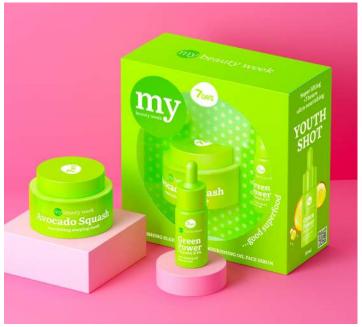

# **GIFT SET**GOOD SUPERFOOD

Nourishing sleeping mask AVOCADO SQUASH | 50 ml Nourishing oil serum GREEN POWER | 20 ml 8057592523105

#### FACE MASK AVOCADO SQUASH

AVOCADO OIL Nourishes, hydrates, evens skin tone

50 ml | 8056234472788

#### FACE SERUM GREEN POWER

#### VITAMIN E

Nourishes, moisturizes, anti-age effect

20 ml | 8057592521569