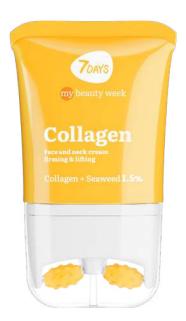

# **COLLAGEN**

100% RECOGNIZABLE TOP MONOCOMPONENT

#### FACE&NECK CREAM MASSAGER COLLAGEN

COLLAGEN, SEAWEED Lifting effect and strengthening

80 ml | 8057592521675

#### FACEGNECK CREAM MASSAGER COLLAGEN

COLLAGEN, PEPTIDE Perfect face oval and lifting effect