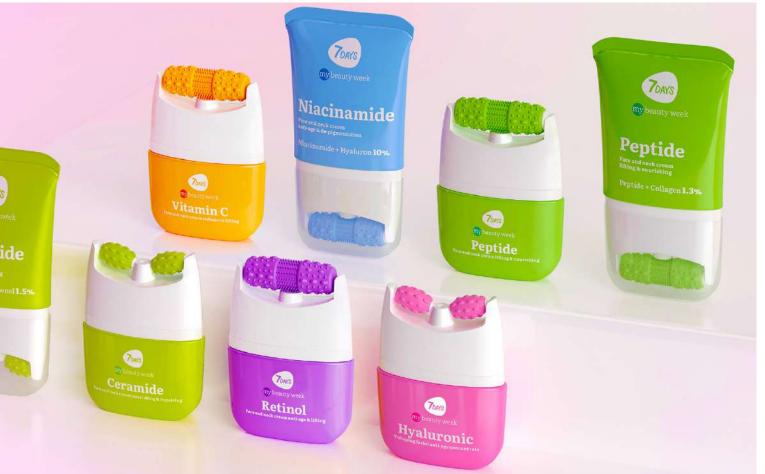

# NEW LAUNCH 2024 | NEW BESTSELLERS

#### EYE CONCENTRATE CREAM MASSAGER RETINOL

RETINOL, HYALURONIC ACID
Anti-age, lifting
and anti-wrinkle

#### FACE&NECK CREAM MASSAGER RETINOL

RETINOL, HYALURONIC ACID Anti-age, lifting and moisturizing

80 ml | 8055304761968

#### FACE&NECK CREAM MASSAGER RETINOL

RETINOL, HYALURONIC ACID Anti-age, lifting and moisturizing

#### FACESNECK CREAM MASSAGER CERAMIDE

CERAMIDE, PANTHENOL Nourishing, repairing and barrier protection

80 ml | 8057592521675

#### FACE&NECK Cream Massager Ceramide

**CERAMIDE, PANTHENOL** Nourishing, repairing and barrier protection

40 ml | 8055304761920

#### FACE&NECK CREAM MASSAGER PEPTIDE

PEPTIDE, COLLAGEN Lifting, anti-age and nourishing

80 ml | 8055304761982

#### FACE&NECK CREAM MASSAGER PEPTIDE

PEPTIDE, COLLAGEN Lifting, anti-age and nourishing

40 ml | 8055304761937

#### FACE&NECK CREAM MASSAGER NIACINAMIDE

NIACINAMIDE, HYALURONIC ACID Anti-age, moisturizing and de-pigmentation