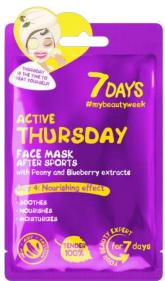

# FACE MASK ACTIVE THURSDAY

HYALURONIC ACID + ARGAN OIL Nourishes, hydrates and soothes