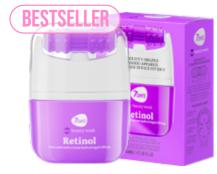

#### **EYE CONCENTRATE CREAM MASSAGER** Œ RETINOL

**RETINOL + HYALURONIC ACID** Anti-aging, lifting, and wrinklereducing formula

Skin Type: All skin types Recommended Age: 25+ 18 ml | 8055304762002

#### FACE & NECK CREAM MASSAGER RETINOL

RETINOL + HYALURONIC ACID Anti-aging, lifting, and wrinkle reduction

Skin Type: All skin types, especially mature and age-affected Recommended Age: 35+

40 ml | 8055304761913