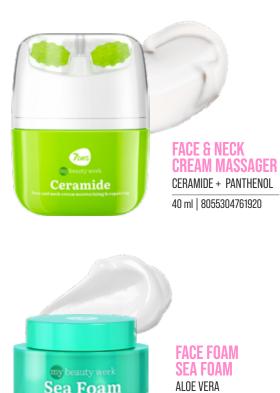

#### FACE FOAM SEA FOAM

ALOE VERA Gently cleanses and helps reduce imperfections

Skin Type: Suitable for all skin types Recommended Age: 25+

50 ml | 8056234472771

> CERAMIDE + OIL COMPLEX Nourishes, repairs, and protects the skin barrier

Skin Type: All skin types Recommended Age: 25+

40 ml | 8055304761920