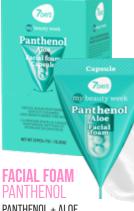

Skin Type: All skin types, especially oily and combination Recommended Age: 25+

7 g | 8053617422668

PANTHENOL + ALOE Cleansing, mattifying and moisturizing

#### Skin Type: All skin types Recommended Age: 25+

7 g | 8053617422651

PANTHENOL + OIL COMPLEX Nourishing, smoothing, elasticity

Skin Type: All skin types Recommended Age: 25+

7 g | 8053617422651