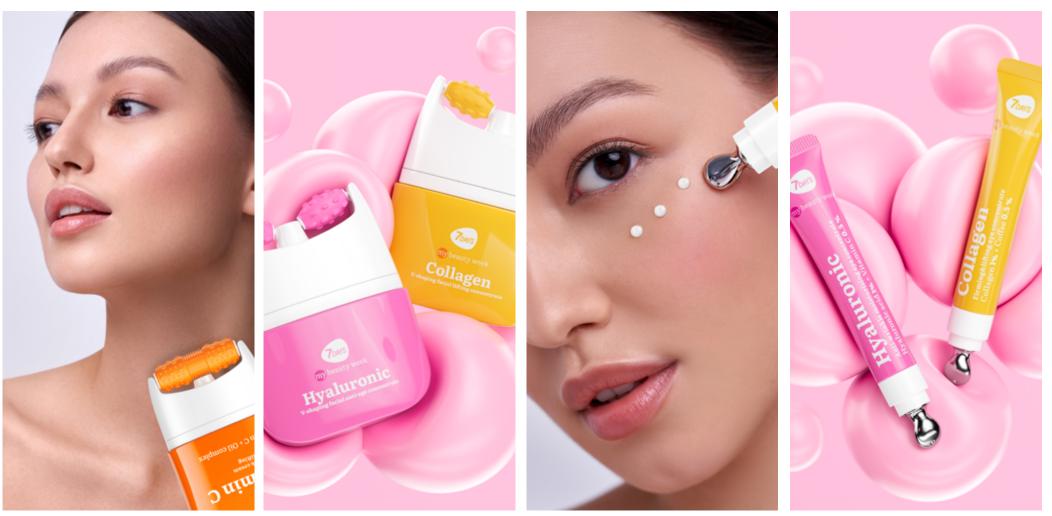

#### FACE SERUM COLLAGEN DROPS

COLLAGEN Lifting effect, smoothes wrinkles, increases elasticity

)(Q)(Q)

Skin Type: All skin types Recommended Age: 25+

20 ml | 8057592521545

#### FACE SERUM VITAMIN C ELIXIR

VITAMIN C Radiance and even skin tone, firming and lifting

Skin Type: All skin types, especially oily and combination Recommended Age: 25+

20 ml | 8057592521514