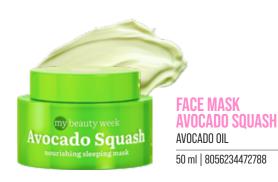

# AVOCADO SQUASH

AVOCADO OIL Nourishes, hydrates, evens skin tone

Skin Type: All skin types, especially mature or with age-related changes Recommended Age: 25+\_\_\_\_

50 ml | 8056234472788