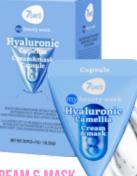

#### CREAM & MASK HYALURONIC

HYALURONIC ACID + CAMELLIA Moisturizing, nourishing, elasticity

Skin Type: All skin types Recommended Age: 25+

7 g | 8053617422682