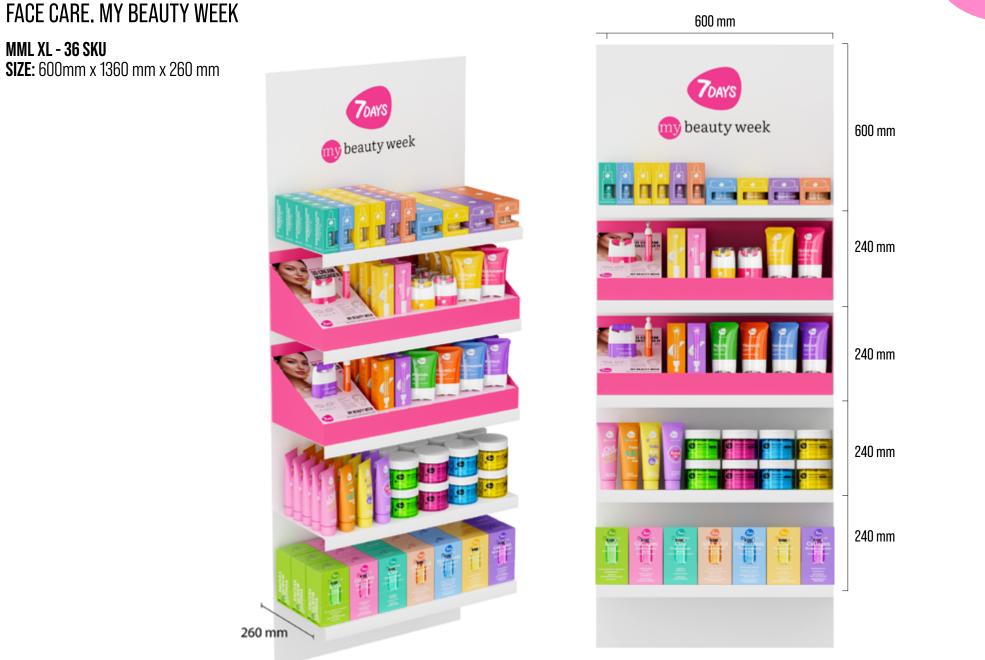

#### FACE CARE. MY BEAUTY WEEK

**MML M - 21 SKU SIZE:** 600mm x 880 mm x 260 mm

260 mm