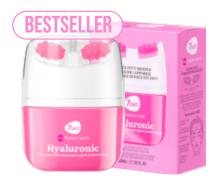

#### FACE & NECK CREAM MASSAGER HYALURONIC

HYALURONIC ACID + VITAMIN B3 Anti-aging, sculpts facial contours, deeply hydrates

Skin Type: All skin types Recommended Age: 25+

40 ml | 8057592521668

#### **FACE & NECK** (-\\...\_ **CREAM MASSAGER** HYALURONIC

HYAI URONIC ACID + VITAMIN B3 Anti-aging, deeply hydrating, and wrinkle-fighting

Skin Type: All skin types Recommended Age: 25+

80 ml | 8057592521682