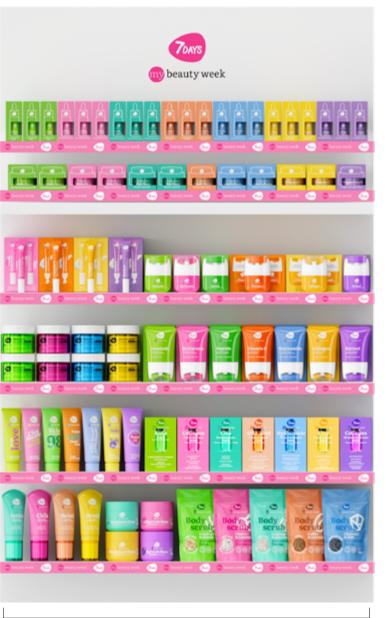

re. Our calming formulas, enriched with ceramides, avocado oil, and aloe vera extract, restore the skin's protective barrier, soothe inflammation, and reinforce skin resilience for lasting comfort and balance
- Key ingredients ceramides, avocado oil, aloe vera, and panthenol provide hydration and gentle protection, reducing sensitivity and strengthening the skin against external stressors



50 ml | 8056234472771



FACE SERUM CERAMIDE ACTIVE 3% CERAMIDE NP + NIACINAMIDE 30 ml | 8055304763177







### **EXCLUSIVELY BY 7DAYS**



#### FACE CARE. MY BEAUTY WEEK

**MML M - 21 SKU SIZE:** 600mm x 880 mm x 260 mm



260 mm



# 7DAYS



### FACE CARE. MY BEAUTY WEEK



210 mm

210 mm

210 mm

210 mm





### FACE CARE. MY BEAUTY WEEK



7days





355 mm



### FACE CARE. MY BEAUTY WEEK









# MERCH BOXES, BAGS, CATALOGS



# 7DAYS PRESENCE IN SOCIAL NETWORKS

STRONG MARKETING SUPPORT

# **156 000 000** Total views





MORE THAN **103 000 000**VIEWS









ORDER PRODUCTS Hello@7daysmail.com

**PHONE:** 

+39 028 973 22 53 +1 530 782 56 44

#### **ADDRESS**:

VIA VINCENZO MONTI, 8/INT.207/52 20123 Milano Mi, Italy

1401 21ST STREET STE R Sacramento, ca 95811 United Statesstates

DUBAI SILICON OASIS, DDP, BUILDING A1, Dubai, united arab emirates ADVERTISING AND PR SMM@7DAYSMAIL.COM

MARKETING Marketing@7daysmail.com

WEBSITE WWW.7DAYS.BEAUTY

O f J @my7days.it