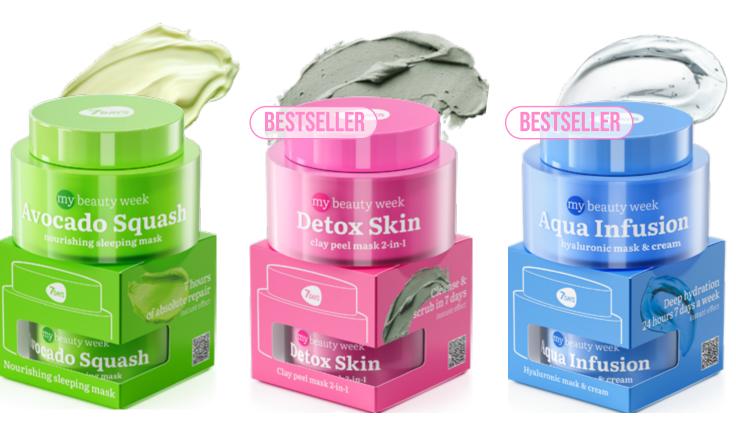

# AVOCADO SQUASH

AVOCADO OIL Nourishes, hydrates, evens skin tone

Skin Type: All skin types, especially mature or with age-related changes Recommended Age: 25+\_\_\_\_

50 ml | 8056234472788

#### SCRUB MASK 2IN1 DETOX SKIN

CLAY, ZINC Deep cleansing, detox, and mattifying

Skin Type: All skin types, especially oily and combination Recommended Age: 25+

50 ml | 8056234472962

### FACE MASK AQUA INFUSION

HYALURONIC ACID Hydrates, improves elasticity, smooths wrinkles

Skin Type: All skin types Recommended Age: 25+

50 ml | 8056234472740