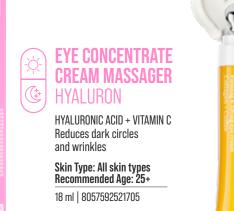

#### BESTSELLER **EYE CONCENTRATE CREAM MASSAGER** () VITAMIN C

VITAMIN C + OIL COMPLEX Boosts radiance, lifts, and brightens the eye area

Skin Type: All skin types Recommended Age: 25+ 18 ml | 8055304762019