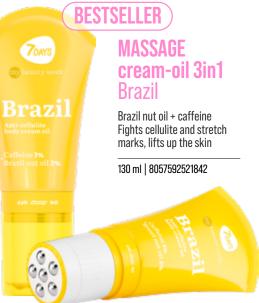

# **BODY CARE. ANTI-CELLULITE MASSAGER**

### 7DAYS MY BEAUTY WEEK

**CREAM 2in1** NUDE SEAWEED + NIACINAMIDE Fights cellulite, restores body contours, hydrates

MASSAGE

**7**DAYS

Naked