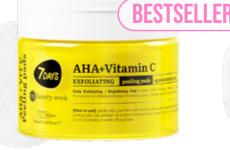

# PEELING PADS EXFOLIATING

AHA + VITAMIN C Exfoliates, hydrates, tones, and mattifies

Skin Type: All skin types, especially dull and pigmented skin Recommended Age: 25+

50 pcs | 150 ml | 8053617420299