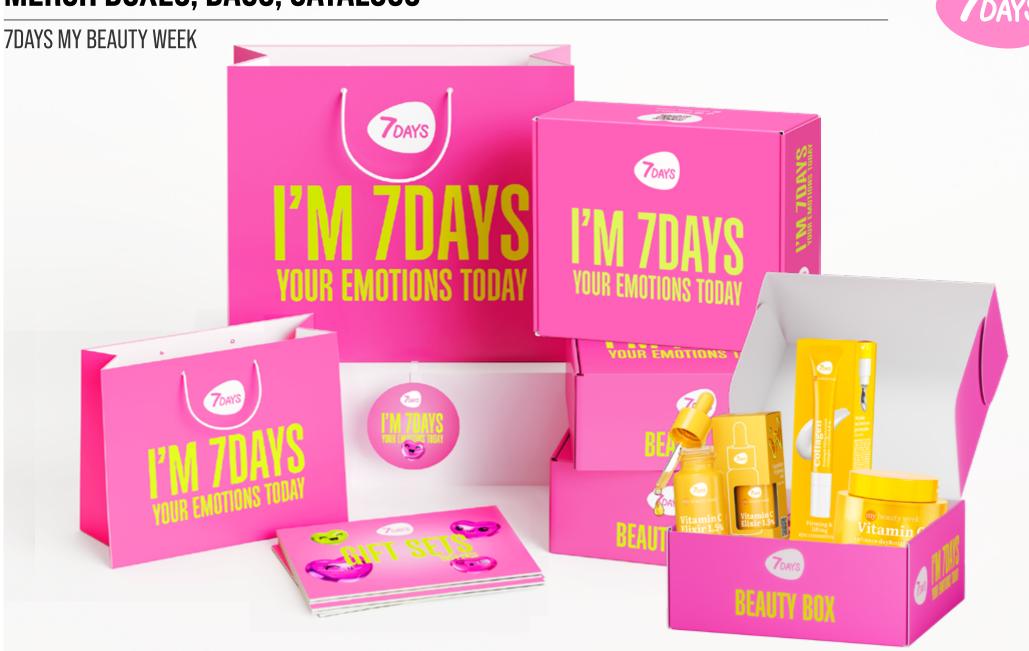

with ceramides, avocado oil, and aloe vera extract, restore the skin's protective barrier, soothe inflammation, and reinforce skin resilience for lasting comfort and balance
- Key ingredients ceramides, avocado oil, aloe vera, and panthenol provide hydration and gentle protection, reducing sensitivity and strengthening the skin against external stressors



50 ml | 8056234472771



FACE SERUM CERAMIDE ACTIVE 3% CERAMIDE NP + NIACINAMIDE 30 ml | 8055304763177







### **EXCLUSIVELY BY 7DAYS**



#### FACE CARE. MY BEAUTY WEEK

**MML M - 21 SKU SIZE:** 600mm x 880 mm x 260 mm



260 mm



# 7DAYS



### FACE CARE. MY BEAUTY WEEK



210 mm

210 mm

210 mm

210 mm





### FACE CARE. MY BEAUTY WEEK



7days





355 mm



### FACE CARE. MY BEAUTY WEEK









# MERCH BOXES, BAGS, CATALOGS



# 7DAYS PRESENCE IN SOCIAL NETWORKS

STRONG MARKETING SUPPORT

# **156 000 000** Total views





MORE THAN **103 000 000**VIEWS









ORDER PRODUCTS Hello@7daysmail.com

**PHONE:** 

+39 028 973 22 53 +1 530 782 56 44

#### **ADDRESS**:

VIA VINCENZO MONTI, 8/INT.207/52 20123 Milano Mi, Italy

1401 21ST STREET STE R Sacramento, ca 95811 United Statesstates

DUBAI SILICON OASIS, DDP, BUILDING A1, Dubai, united arab emirates ADVERTISING AND PR SMM@7DAYSMAIL.COM

MARKETING Marketing@7daysmail.com

WEBSITE WWW.7DAYS.BEAUTY

O f J @my7days.it