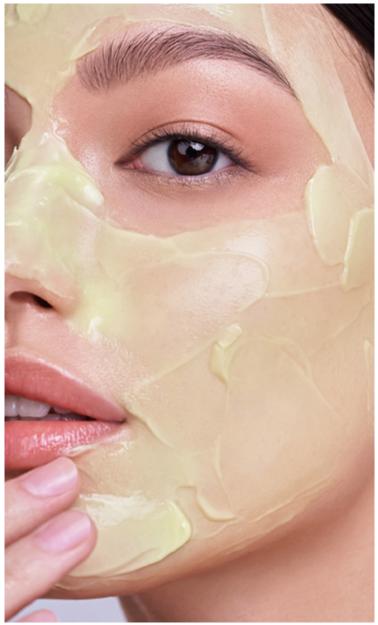

### FACE MASK AQUA INFUSION

HYALURONIC ACID Hydrates, improves elasticity, smooths wrinkles

Skin Type: All skin types Recommended Age: 25+

50 ml | 8056234472740