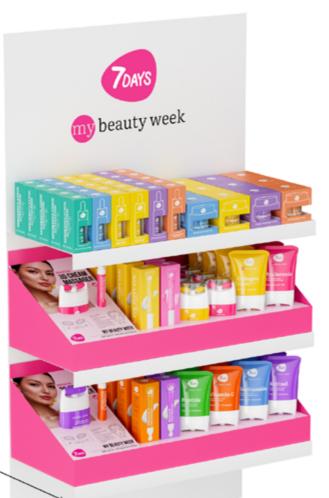

### **EXCLUSIVELY BY 7DAYS**

#### FACE CARE. MY BEAUTY WEEK

**MML M - 21 SKU SIZE:** 600mm x 880 mm x 260 mm

260 mm