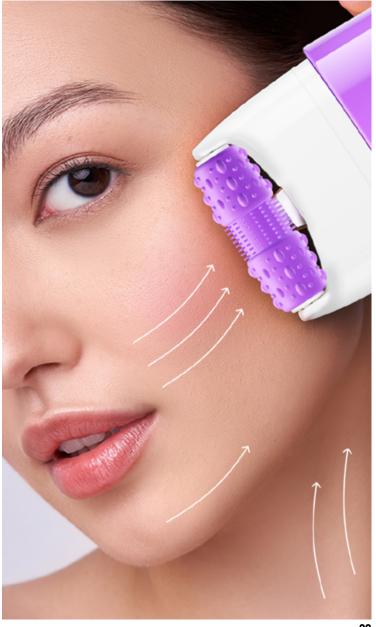

# **3D MASSAGER FACE FIT**

BOOSTS ABSORPTION OF ACTIVE INGREDIENTS INTO THE SKIN

- ACTIVATES FACIAL MUSCLES, BOOSTING TONE AND RADIANCE
- VISIBLY LIFTS AND DEFINES FACIAL CONTOURS
- SMOOTHS THE APPEARANCE OF FINE LINES AND WRINKLES
- REDUCES PUFFINESS AND HELPS REFINE THE JAWLINE
- IMPROVES SKIN FIRMNESS FOR A MORE SCULPTED LOOK

### RECOMMENDATIONS FOR USING THE 3D MASSAGER

# **MASSAGE TECHNIQUE**

MASSAGE THE SKIN ALONG THE MASSAGE LINES – FROM BOTTOM TO TOP AND FROM THE CENTER OUTWARD TO THE CONTOURS. PERFORM THE MASSAGE DAILYFOR **10–15 MINUTES** 

**TO OPEN THE PACKAGING** – TURN THE MASSAGER COUNTERCLOCKWISE **TO CLOSE THE PACKAGING** – TURN IT CLOCKWISE