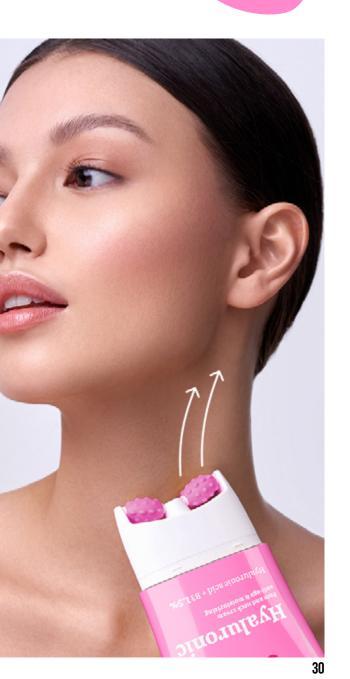

# **3D MASSAGER FACE FIT**

BOOSTS ABSORPTION OF ACTIVE INGREDIENTS INTO THE SKIN

- ACTIVATES FACIAL MUSCLES, BOOSTING TONE AND RADIANCE
- VISIBLY LIFTS AND DEFINES FACIAL CONTOURS
- SMOOTHS THE APPEARANCE OF FINE LINES AND WRINKLES
- REDUCES PUFFINESS AND HELPS REFINE THE JAWLINE
- IMPROVES SKIN FIRMNESS FOR A MORE SCULPTED LOOK

# **MASSAGE TECHNIQUE**

MASSAGE THE SKIN ALONG THE MASSAGE LINES – FROM BOTTOM TO TOP AND FROM THE CENTER OUTWARD TO THE CONTOURS. PERFORM THE MASSAGE DAILYFOR **10–15 MINUTES** 

**TO OPEN THE PACKAGING** – TURN THE MASSAGER COUNTERCLOCKWISE **TO CLOSE THE PACKAGING** – TURN IT CLOCKWISE