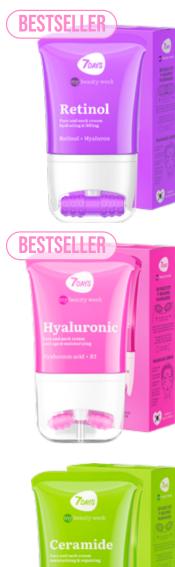

#### FACE & NECK CREAM MASSAGER RETINOL

RETINOL + HYALURONIC ACID Anti-aging, lifting, and wrinkle reduction

Skin Type: All skin types, especially mature and age-affected Recommended Age: 35+

40 ml | 8055304761913

#### FACE & NECK CREAM MASSAGER HYALURONIC

HYALURONIC ACID + VITAMIN B3 Anti-aging, sculpts facial contours, deeply hydrates

Skin Type: All skin types Recommended Age: 25+

40 ml | 8057592521668

#### **FACE & NECK CREAM MASSAGER** CERAMIDE

**CERAMIDE + OIL COMPLEX** Nourishing, repairing, and barrier protection

Skin Type: All skin types Recommended Age: 25+

80 ml | 8057592521675

70Ars

Tores

the best of the second