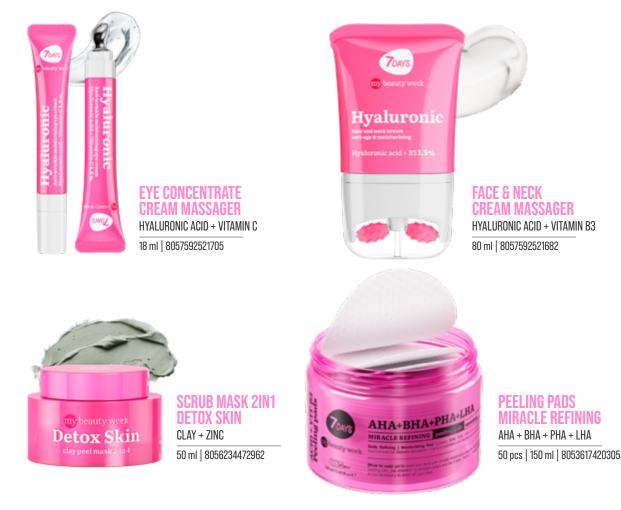

#### BESTSELLER **EYE CONCENTRATE CREAM MASSAGER** () VITAMIN C

VITAMIN C + OIL COMPLEX Boosts radiance, lifts, and brightens the eye area

Skin Type: All skin types Recommended Age: 25+ 18 ml | 8055304762019

#### **FACE & NECK** (-\\...\_ **CREAM MASSAGER** HYALURONIC

HYAI URONIC ACID + VITAMIN B3 Anti-aging, deeply hydrating, and wrinkle-fighting

Skin Type: All skin types Recommended Age: 25+

80 ml | 8057592521682

#### SCRUB MASK 2IN1 DETOX SKIN

CLAY, ZINC Deep cleansing, detox, and mattifying

Skin Type: All skin types, especially oily and combination Recommended Age: 25+

50 ml | 8056234472962

 PEELING PADS

 MIRACLE REFINING

 AHA + BHA + PHA + LHA

Refines skin texture, hydrates, and evens skin tone

Skin Type: All skin types, especially acne-prone and problematic skin Recommended Age: 25+

50 pcs | 150 ml | 8053617420305