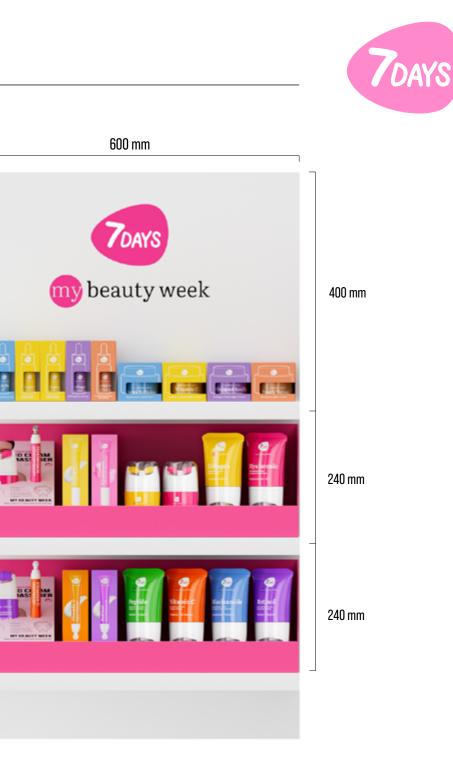

### **EXCLUSIVELY BY 7DAYS**

#### FACE CARE. MY BEAUTY WEEK

**MML M - 21 SKU SIZE:** 600mm x 880 mm x 260 mm

260 mm

### FACE CARE. MY BEAUTY WEEK

210 mm

210 mm

210 mm

210 mm