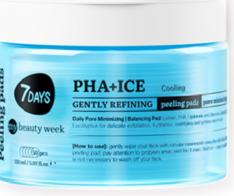

#### (E) **PEELING PADS** GENTLY REFINING

PHA + ICE Gentle refining with cooling and pore-tightening effect

Skin Type: All skin types, especially mature or age-affected skin Recommended Age: 25+

50 pcs | 150 ml | 8053617420329