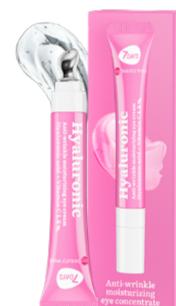

#### **EYE CONCENTRATE CREAM MASSAGER** Œ RETINOL

**RETINOL + HYALURONIC ACID** Anti-aging, lifting, and wrinklereducing formula

Skin Type: All skin types Recommended Age: 25+ 18 ml | 8055304762002