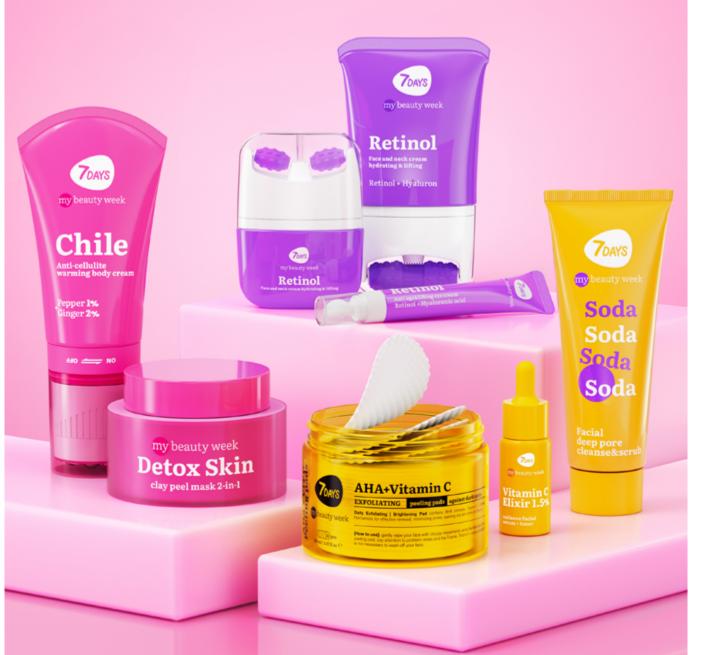

# **7DAYS MY BEAUTY WEEK 64 SKUs**

# FACIAL CARE. CLEANSING & TONING

#### 7DAYS MY BEAUTY WEEK

#### FACE FOAM SEA FOAM

ALOE VERA Gently cleanses and helps reduce imperfections

Skin Type: Suitable for all skin types Recommended Age: 25+

50 ml | 8056234472771

# CLEANSER FOAM IT

BESTSELLEF

**TONYS** 

Foam it!

BERRY EXTRACTS Purifies, hydrates, and tightens pores

Skin Type: Suitable for all skin types Recommended Age: 25+

80 ml | 8057592521583

#### PEELING PADS DEEP Cleansing

BHA + CICA Deep cleansing, pore-minimizing, and mattifying

Skin Type: All skin types, especially oily and combination Recommended Age: 25+

50 pcs | 150 ml | 8053617420312

 PEELING PADS

 MIRACLE REFINING

 AHA + BHA + PHA + LHA

Refines skin texture, hydrates, and evens skin tone

Skin Type: All skin types, especially acne-prone and problematic skin Recommended Age: 25+

50 pcs | 150 ml | 8053617420305

# PEELING PADS EXFOLIATING

AHA + VITAMIN C Exfoliates, hydrates, tones, and mattifies

Skin Type: All skin types, especially dull and pigmented skin Recommended Age: 25+

50 pcs | 150 ml | 8053617420299

#### (E) **PEELING PADS** GENTLY REFINING

PHA + ICE Gentle refining with cooling and pore-tightening effect

Skin Type: All skin types, especially mature or age-affected skin Recommended Age: 25+

50 pcs | 150 ml | 8053617420329