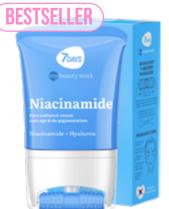

#### FACE & NECK **CREAM MASSAGER** NIACINAMIDE

NIACINAMIDE + HYALURONIC ACID Anti-aging, moisturizing, and reduces pigmentation

Skin Type: All skin types, especially dull and pigmented Recommended Age: 25+

80 ml | 8055304761999