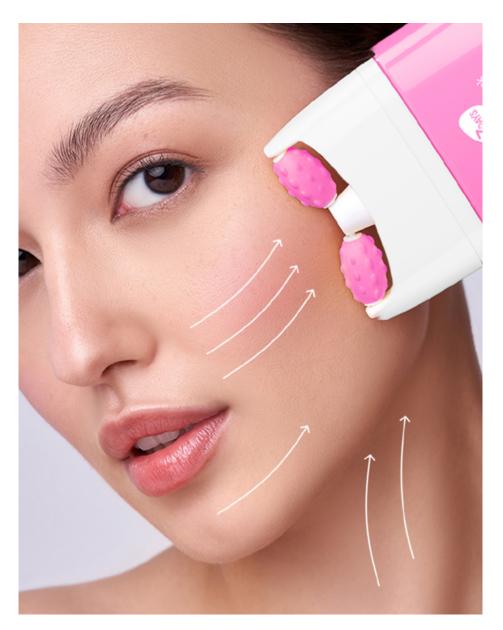

# **3D MASSAGER FACE FIT**

BOOSTS ABSORPTION OF ACTIVE INGREDIENTS INTO THE SKIN

- ACTIVATES FACIAL MUSCLES, BOOSTING TONE AND RADIANCE
- VISIBLY LIFTS AND DEFINES FACIAL CONTOURS
- SMOOTHS THE APPEARANCE OF FINE LINES AND WRINKLES
- REDUCES PUFFINESS AND HELPS REFINE THE JAWLINE
- IMPROVES SKIN FIRMNESS FOR A MORE SCULPTED LOOK

# **MASSAGE TECHNIQUE**

MASSAGE THE SKIN ALONG THE MASSAGE LINES – FROM BOTTOM TO TOP AND FROM THE CENTER OUTWARD TO THE CONTOURS. PERFORM THE MASSAGE DAILYFOR **10–15 MINUTES** 

**TO OPEN THE PACKAGING** – TURN THE MASSAGER COUNTERCLOCKWISE **TO CLOSE THE PACKAGING** – TURN IT CLOCKWISE