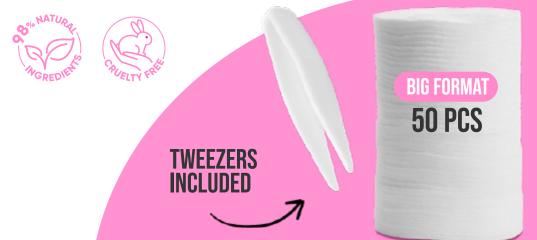

### PEELING PADS - SMART EXFOLIATION FOR GLOWING SKIN

Our peeling pads are not makeup removers — they're a daily ritual for refining skin texture, clearing pores, and enhancing your glow. Infused with powerful actives like AHA, BHA, PHA, and soothing botanical extracts, each pad delivers gentle yet effective exfoliation

### WHAT THEY DO:

S ( IMPROVE ABSORPTION OF SERUMS AND CREAMS

REFINE SKIN TONE AND TEXTURE 😡 MINIMIZE PORES AND HELP WITH BREAKOUTS

Use on clean, dry skin — after cleansing, before toner or serum. Perfect for daily use or 2–3 times a week depending on your skin type