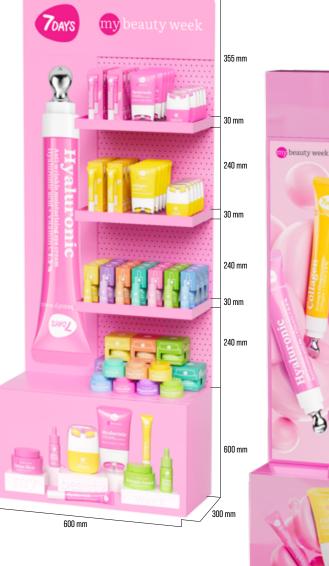

tation, and itching with gentle yet powerful care. Our calming formulas, enriched with ceramides, avocado oil, and aloe vera extract, restore the skin's protective barrier, soothe inflammation, and reinforce skin resilience for lasting comfort and balance
- Key ingredients ceramides, avocado oil, aloe vera, and panthenol provide hydration and gentle protection, reducing sensitivity and strengthening the skin against external stressors



50 ml | 8056234472771



FACE SERUM CERAMIDE ACTIVE 3% CERAMIDE NP + NIACINAMIDE 30 ml | 8055304763177







### **EXCLUSIVELY BY 7DAYS**



#### FACE CARE. MY BEAUTY WEEK

**MML M - 21 SKU SIZE:** 600mm x 880 mm x 260 mm



260 mm



# 7DAYS



### FACE CARE. MY BEAUTY WEEK



210 mm

210 mm

210 mm

210 mm





### FACE CARE. MY BEAUTY WEEK



7days





355 mm



### FACE CARE. MY BEAUTY WEEK









# MERCH BOXES, BAGS, CATALOGS



# 7DAYS PRESENCE IN SOCIAL NETWORKS

STRONG MARKETING SUPPORT

# **156 000 000** Total views





MORE THAN **103 000 000**VIEWS









ORDER PRODUCTS Hello@7daysmail.com

**PHONE:** 

+39 028 973 22 53 +1 530 782 56 44

#### **ADDRESS**:

VIA VINCENZO MONTI, 8/INT.207/52 20123 Milano Mi, Italy

1401 21ST STREET STE R Sacramento, ca 95811 United Statesstates

DUBAI SILICON OASIS, DDP, BUILDING A1, Dubai, united arab emirates ADVERTISING AND PR SMM@7DAYSMAIL.COM

MARKETING Marketing@7daysmail.com

WEBSITE WWW.7DAYS.BEAUTY

O f J @my7days.it