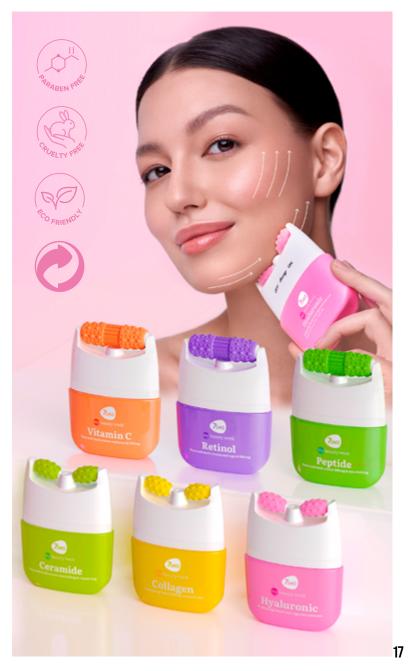

## INNOVATION

50% OF THE PRODUCTS FEATURE 3D MASSAGERS — A COMBINATION OF EFFECTIVE SKINCARE AND FACIAL MASSAGE

# **3D MASSAGER FACE FIT**

BOOSTS ABSORPTION OF ACTIVE INGREDIENTS INTO THE SKIN

- ACTIVATES FACIAL MUSCLES, BOOSTING TONE AND RADIANCE
- VISIBLY LIFTS AND DEFINES FACIAL CONTOURS
- SMOOTHS THE APPEARANCE OF FINE LINES AND WRINKLES
- REDUCES PUFFINESS AND HELPS REFINE THE JAWLINE
- IMPROVES SKIN FIRMNESS FOR A MORE SCULPTED LOOK

#### **3D MASSAGER PROVIDES A DEEPER PENETRATION OF** ACTIVE INGREDIENTS INTO THE SKIN