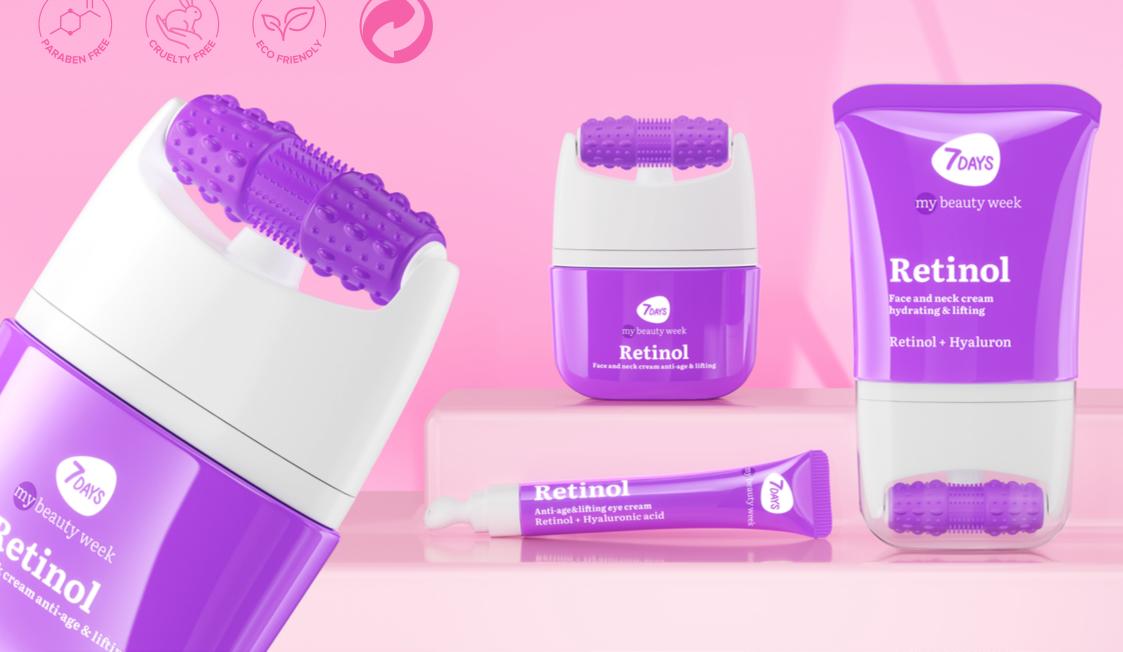

#### FACE & NECK CREAM MASSAGER RETINOL

RETINOL + HYALURONIC ACID Anti-aging, lifting, and wrinkle reduction

Skin Type: All skin types, especially mature and age-affected Recommended Age: 35+

40 ml | 8055304761913

#### **FACE & NECK** CREAM MASSAGER RFTINOL

**RETINOL + HYALURONIC ACID** Anti-aging, lifting, and wrinkle reduction

Skin Type: All skin types, especially mature and age-affected Recommended Age: 35+

80 ml | 8055304761968