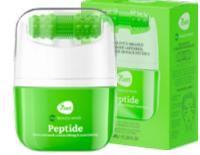

#### FACE & NECK CREAM MASSAGER PEPTIDE

PEPTIDE + VITAMIN E Lifting, anti-aging, and deeply nourishing

Skin Type: All skin types Recommended Age: 25+

40 ml | 8055304761937

PEPTIDE + VITAMIN E

Skin Type: All skin types

Recommended Age: 25+

80 ml | 8055304761982

PEPTIDE

**CREAM MASSAGER** 

Lifting, anti-aging and nourishing