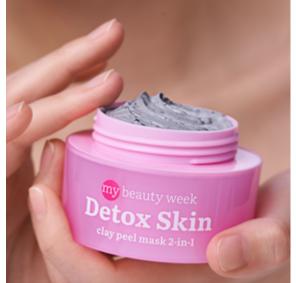

#### SCRUB MASK 2IN1 DETOX SKIN

CLAY, ZINC Deep cleansing, detox, and mattifying

Skin Type: All skin types, especially oily and combination Recommended Age: 25+

50 ml | 8056234472962