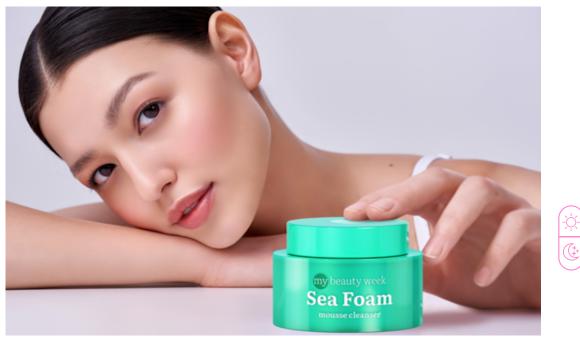

#### FACE FOAM SEA FOAM

ALOE VERA Gently cleanses and helps reduce imperfections

Skin Type: Suitable for all skin types Recommended Age: 25+

50 ml | 8056234472771