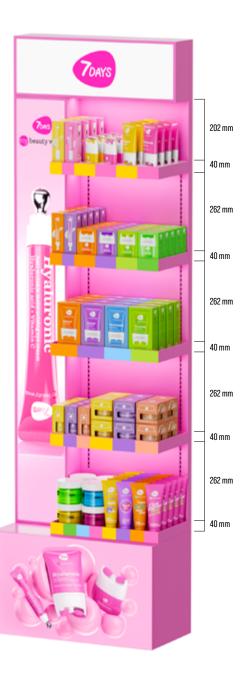

#### FACE CARE. MY BEAUTY WEEK

**MML M - 21 SKU SIZE:** 600mm x 880 mm x 260 mm

260 mm

### FACE CARE. MY BEAUTY WEEK

210 mm

210 mm

210 mm

210 mm

### FACE CARE. MY BEAUTY WEEK

7days

355 mm

### FACE CARE. MY BEAUTY WEEK