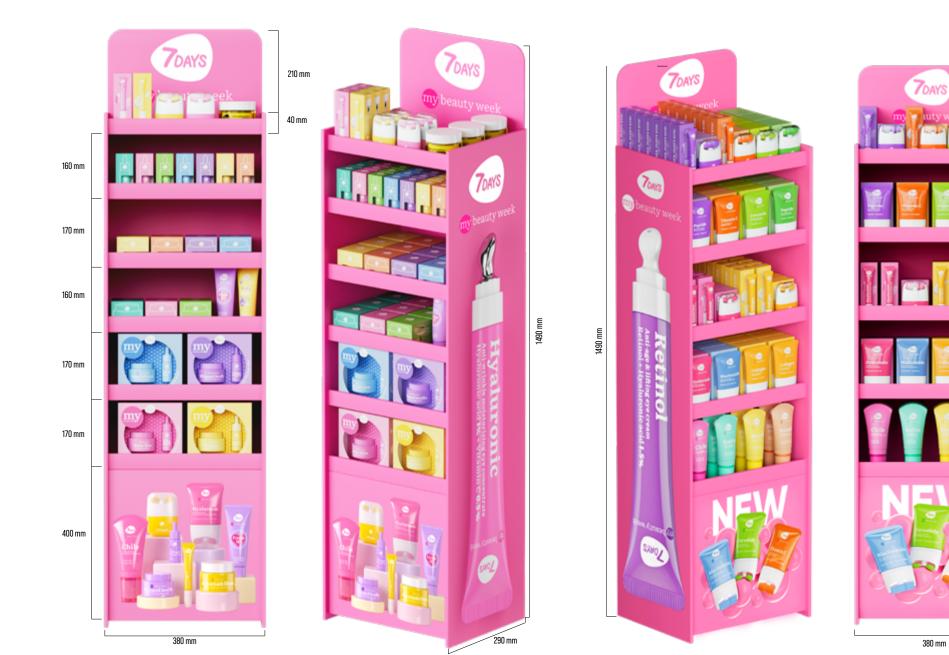

OTHING AND RESTORATION

- Target redness, irritation, and itching with gentle yet powerful care. Our calming formulas, enriched with ceramides, avocado oil, and aloe vera extract, restore the skin's protective barrier, soothe inflammation, and reinforce skin resilience for lasting comfort and balance
- Key ingredients ceramides, avocado oil, aloe vera, and panthenol provide hydration and gentle protection, reducing sensitivity and strengthening the skin against external stressors



50 ml | 8056234472771



FACE SERUM CERAMIDE ACTIVE 3% CERAMIDE NP + NIACINAMIDE 30 ml | 8055304763177







### **EXCLUSIVELY BY 7DAYS**



#### FACE CARE. MY BEAUTY WEEK

**MML M - 21 SKU SIZE:** 600mm x 880 mm x 260 mm



260 mm



# 7DAYS



### FACE CARE. MY BEAUTY WEEK



210 mm

210 mm

210 mm

210 mm





### FACE CARE. MY BEAUTY WEEK



7days





355 mm



### FACE CARE. MY BEAUTY WEEK









# MERCH BOXES, BAGS, CATALOGS



# 7DAYS PRESENCE IN SOCIAL NETWORKS

STRONG MARKETING SUPPORT

# **156 000 000** Total views





MORE THAN **103 000 000**VIEWS









ORDER PRODUCTS Hello@7daysmail.com

**PHONE:** 

+39 028 973 22 53 +1 530 782 56 44

#### **ADDRESS**:

VIA VINCENZO MONTI, 8/INT.207/52 20123 Milano Mi, Italy

1401 21ST STREET STE R Sacramento, ca 95811 United Statesstates

DUBAI SILICON OASIS, DDP, BUILDING A1, Dubai, united arab emirates ADVERTISING AND PR SMM@7DAYSMAIL.COM

MARKETING Marketing@7daysmail.com

WEBSITE WWW.7DAYS.BEAUTY

O f J @my7days.it