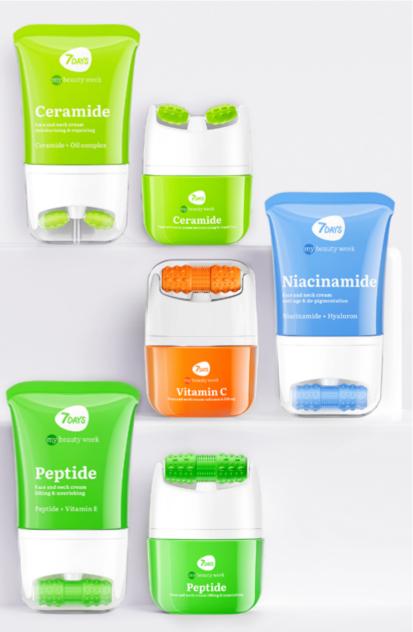

# FACIAL CARE. FACE & NECK CREAMS WITH 3D MASSAGER

### 7DAYS MY BEAUTY WEEK

#### FACE & NECK CREAM MASSAGER RETINOL

RETINOL + HYALURONIC ACID Anti-aging, lifting, and wrinkle reduction

Skin Type: All skin types, especially mature and age-affected Recommended Age: 35+

40 ml | 8055304761913

# Face & Neck Cream Massager Vitamin C

VITAMIN C + OIL COMPLEX Boosts radiance, lifts, and nourishes

Skin Type: All skin types, especially dull and pigmented Recommended Age: 25+

40 ml | 8055304761906

FACE & NECK CREAM MASSAGER CERAMIDE

> CERAMIDE + OIL COMPLEX Nourishes, repairs, and protects the skin barrier

Skin Type: All skin types Recommended Age: 25+

40 ml | 8055304761920

#### FACE & NECK CREAM MASSAGER HYALURONIC

HYALURONIC ACID + VITAMIN B3 Anti-aging, sculpts facial contours, deeply hydrates

Skin Type: All skin types Recommended Age: 25+

40 ml | 8057592521668

#### FACE & NECK CREAM MASSAGER PEPTIDE

PEPTIDE + VITAMIN E Lifting, anti-aging, and deeply nourishing

Skin Type: All skin types Recommended Age: 25+

40 ml | 8055304761937