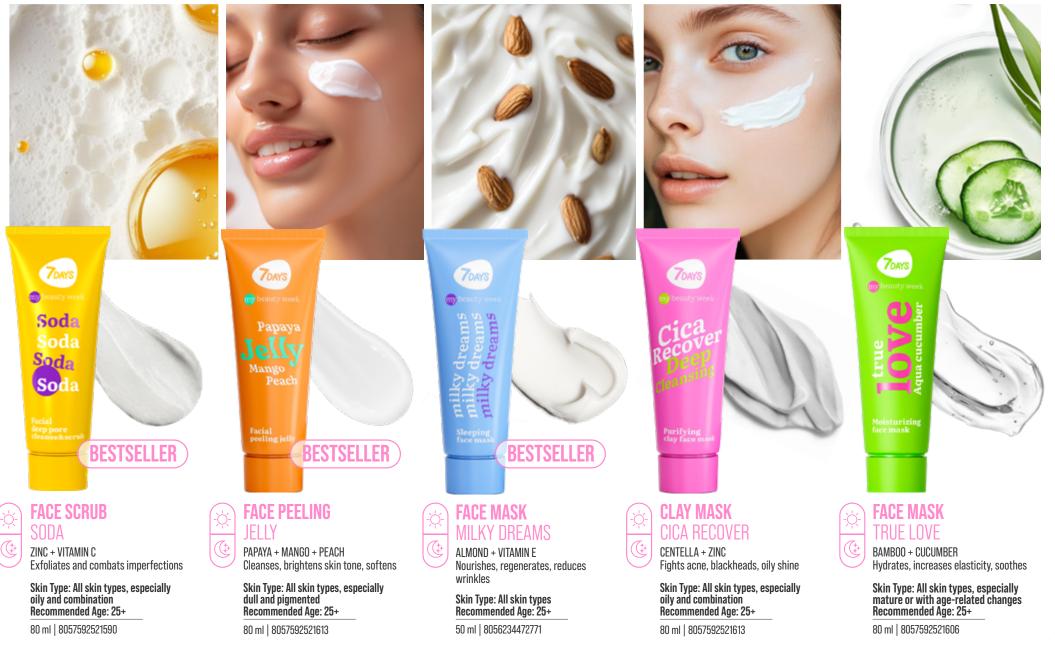

#### FACIAL SCRUB SODA

SODA + ZINC OXIDE Cleansing, exfoliating, mattifying and pore minimizing

Skin Type: All skin types, especially oily and combination Recommended Age: 25+

7 g | 8053617422675

CLAY + ZINC Cleansing, nourishing, lifting and smoothing wrinkles

Skin Type: All skin types, especially oily and combination Recommended Age: 25+

7 g | 8053617422668

PANTHENOL + ALOE Cleansing, mattifying and moisturizing

#### Skin Type: All skin types Recommended Age: 25+

7 g | 8053617422651

PANTHENOL + OIL COMPLEX Nourishing, smoothing, elasticity

Skin Type: All skin types Recommended Age: 25+

7 g | 8053617422651

#### CREAM & MASK HYALURONIC

HYALURONIC ACID + CAMELLIA Moisturizing, nourishing, elasticity

Skin Type: All skin types Recommended Age: 25+

7 g | 8053617422682

#### CREAM & MASK VITAMIN C VITAMIN C + OIL COMPLEX

Toms

Vitamin (

VITAMIN C + OIL COMPLEX Intensive hydration, radiance and lifting

amii

Skin Type: All skin types, especially dull and pigmented Recommended Age: 25+

7 g | 8053617422699