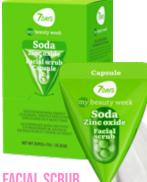

#### FACIAL SCRUB SODA

SODA + ZINC OXIDE Cleansing, exfoliating, mattifying and pore minimizing

Skin Type: All skin types, especially oily and combination Recommended Age: 25+

7 g | 8053617422675

CLAY + ZINC Cleansing, nourishing, lifting and smoothing wrinkles