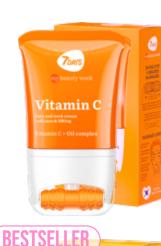

#### BESTSELLER **EYE CONCENTRATE CREAM MASSAGER** () VITAMIN C

VITAMIN C + OIL COMPLEX Boosts radiance, lifts, and brightens the eye area

Skin Type: All skin types Recommended Age: 25+ 18 ml | 8055304762019

# Face & Neck Cream Massager Vitamin C

VITAMIN C + OIL COMPLEX Boosts radiance, lifts, and nourishes

Skin Type: All skin types, especially dull and pigmented Recommended Age: 25+

40 ml | 8055304761906

FACE & NECK CREAM MASSAGER CERAMIDE