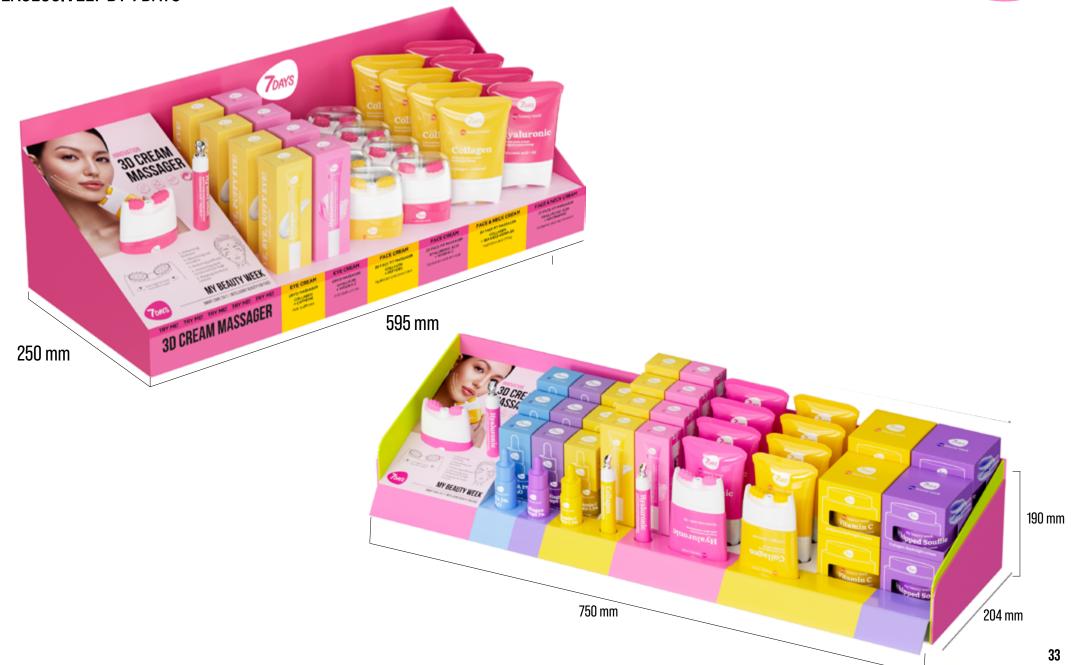

### **EXCLUSIVELY BY 7DAYS**

#### FACE CARE. MY BEAUTY WEEK

**MML M - 21 SKU SIZE:** 600mm x 880 mm x 260 mm

260 mm