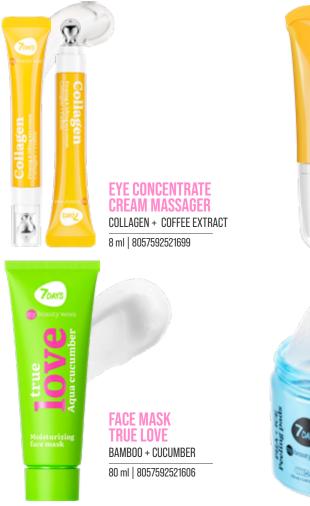

#### **EYE CONCENTRATE CREAM MASSAGER** Œ COLLAGEN

COLLAGEN + COFFEE EXTRACT Fights puffiness and signs of fatique

Skin Type: All skin types Recommended Age: 25+

18 ml | 8057592521699

ø

### FACE MASK AQUA INFUSION

HYALURONIC ACID Hydrates, improves elasticity, smooths wrinkles

Skin Type: All skin types Recommended Age: 25+

50 ml | 8056234472740