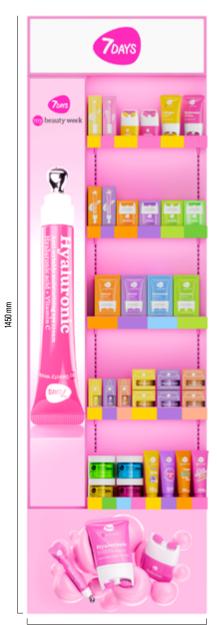

#### FACE CARE. MY BEAUTY WEEK

**MML M - 21 SKU SIZE:** 600mm x 880 mm x 260 mm

260 mm

### FACE CARE. MY BEAUTY WEEK

210 mm

210 mm

210 mm

210 mm

### FACE CARE. MY BEAUTY WEEK

7days

355 mm

### FACE CARE. MY BEAUTY WEEK