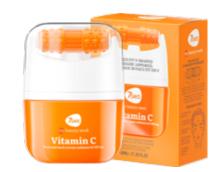

# Face & Neck Cream Massager Vitamin C

VITAMIN C + OIL COMPLEX Boosts radiance, lifts, and nourishes

Skin Type: All skin types, especially dull and pigmented Recommended Age: 25+

40 ml | 8055304761906

FACE & NECK CREAM MASSAGER CERAMIDE

#### FACE & NECK **CREAM MASSAGER** VITAMIN C

VITAMIN C + OIL COMPLEX Radiance-boosting, lifting, and brightening

Skin Type: All skin types, especially dull and pigmented Recommended Age: 25+

80 ml | 8055304761951