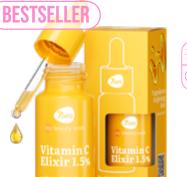

#### FACE SERUM VITAMIN C ELIXIR

VITAMIN C Radiance and even skin tone, firming and lifting

Skin Type: All skin types, especially oily and combination Recommended Age: 25+

20 ml | 8057592521514