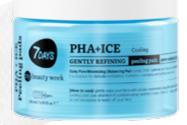

#### (E) **PEELING PADS** GENTLY REFINING

PHA + ICE Gentle refining with cooling and pore-tightening effect

Skin Type: All skin types, especially mature or age-affected skin Recommended Age: 25+

50 pcs | 150 ml | 8053617420329