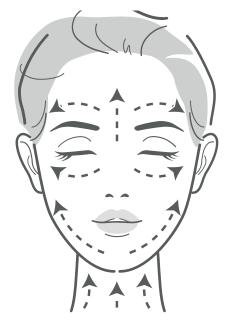

### RECOMMENDATIONS FOR USING THE 3D MASSAGER

# **MASSAGE TECHNIQUE**

MASSAGE THE SKIN ALONG THE MASSAGE LINES – FROM BOTTOM TO TOP AND FROM THE CENTER OUTWARD TO THE CONTOURS. PERFORM THE MASSAGE DAILYFOR **10–15 MINUTES** 

**TO OPEN THE PACKAGING** – TURN THE MASSAGER COUNTERCLOCKWISE **TO CLOSE THE PACKAGING** – TURN IT CLOCKWISE