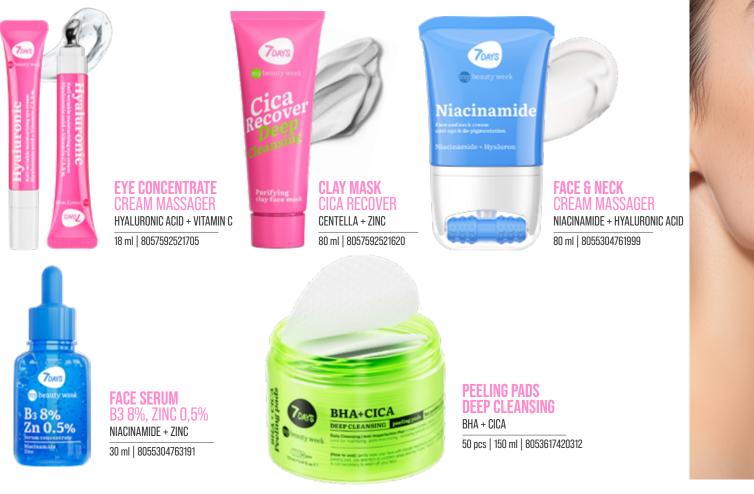

#### BESTSELLER **EYE CONCENTRATE CREAM MASSAGER** () VITAMIN C

VITAMIN C + OIL COMPLEX Boosts radiance, lifts, and brightens the eye area

Skin Type: All skin types Recommended Age: 25+ 18 ml | 8055304762019

#### **EYE CONCENTRATE CREAM MASSAGER** Œ RETINOL

**RETINOL + HYALURONIC ACID** Anti-aging, lifting, and wrinklereducing formula

Skin Type: All skin types Recommended Age: 25+ 18 ml | 8055304762002

#### **EYE CONCENTRATE CREAM MASSAGER** Œ COLLAGEN

COLLAGEN + COFFEE EXTRACT Fights puffiness and signs of fatique

Skin Type: All skin types Recommended Age: 25+

18 ml | 8057592521699

ø

#### PEELING PADS DEEP Cleansing

BHA + CICA Deep cleansing, pore-minimizing, and mattifying

Skin Type: All skin types, especially oily and combination Recommended Age: 25+

50 pcs | 150 ml | 8053617420312

 PEELING PADS

 MIRACLE REFINING

 AHA + BHA + PHA + LHA

Refines skin texture, hydrates, and evens skin tone

Skin Type: All skin types, especially acne-prone and problematic skin Recommended Age: 25+

50 pcs | 150 ml | 8053617420305

#### **Face Serum** B3+ZN

¢

ZINC Fights imperfections, shrinks pores, mattifies

Skin Type: All skin types, especially oily and combination Recommended Age: 25+

20 ml | 8057592521552

SQUALANE Nourishes, moisturizes, anti-age effect