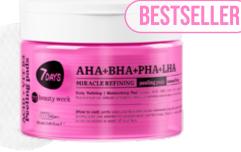

 PEELING PADS

 MIRACLE REFINING

 AHA + BHA + PHA + LHA

Refines skin texture, hydrates, and evens skin tone

Skin Type: All skin types, especially acne-prone and problematic skin Recommended Age: 25+

50 pcs | 150 ml | 8053617420305