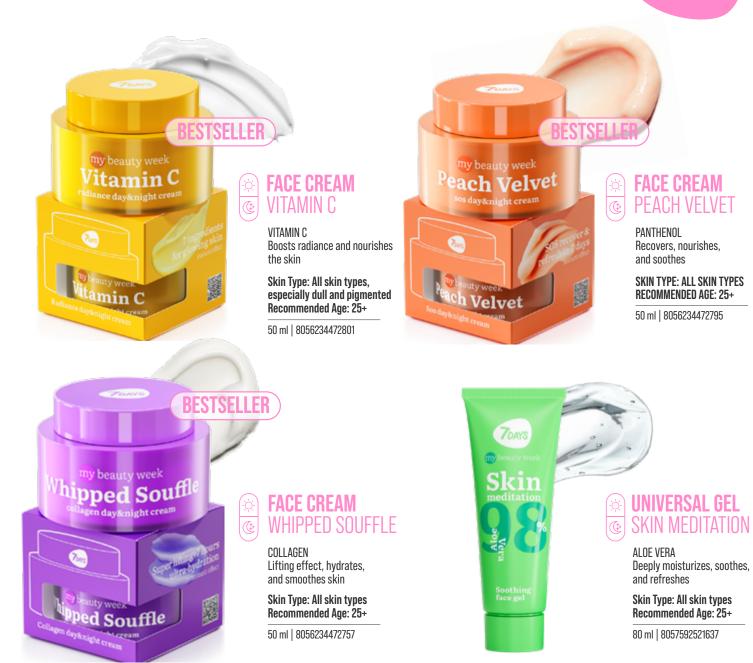

# FACIAL CARE. FACE CREAMS

### 7DAYS MY BEAUTY WEEK

# AVOCADO SQUASH

AVOCADO OIL Nourishes, hydrates, evens skin tone

Skin Type: All skin types, especially mature or with age-related changes Recommended Age: 25+\_\_\_\_

50 ml | 8056234472788

#### SCRUB MASK 2IN1 DETOX SKIN

CLAY, ZINC Deep cleansing, detox, and mattifying

Skin Type: All skin types, especially oily and combination Recommended Age: 25+

50 ml | 8056234472962

### FACE MASK AQUA INFUSION

HYALURONIC ACID Hydrates, improves elasticity, smooths wrinkles

Skin Type: All skin types Recommended Age: 25+

50 ml | 8056234472740