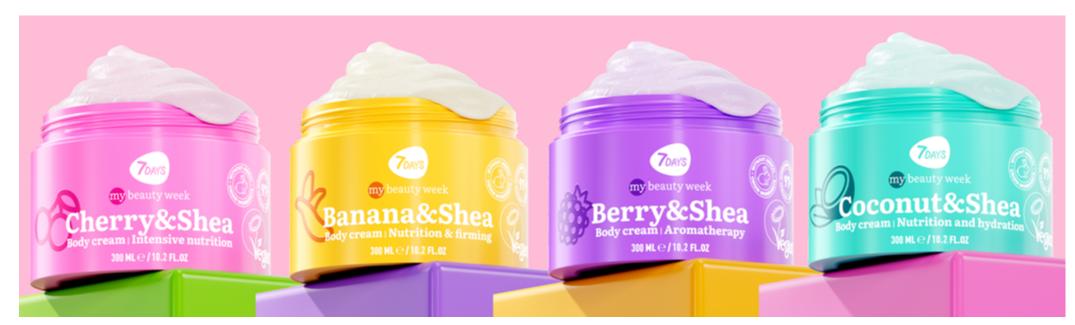

# **BODY CARE. FIRMING BODY CREAM**

### 7DAYS MY BEAUTY WEEK

#### **BODY CREAM** CHERRY & SHEA

SWEET CHERRY OIL + SHEA BUTTER + CANNABIS OIL Saturating skin with vitamins, nourishing, smoothing

250 ml | 8055304761852

#### **BODY CREAM** Banana & Shea

BANANA+ SHEA BUTTER + SWEET ALMOND OIL Nourishing, lifting and reducing stretch marks

250 ml | 8055304761876

#### **BODY CREAM** BERRY & SHEA

BLACKBERRY + BLUEBERRY + RASPBERRY + OIL COMPLEX Rejuvenating, softening and calming

250 ml | 8055304761869

#### **BODY CREAM** COCONUT & SHEA

COCONUT OIL + SHEA BUTTER Moisturizing, smoothing and dryness protection

250 ml | 8055304761852