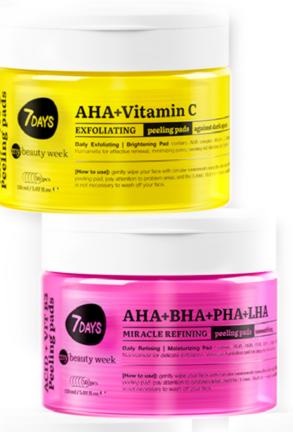

 PEELING PADS

 MIRACLE REFINING

 AHA + BHA + PHA + LHA

Refines skin texture, hydrates, and evens skin tone

Skin Type: All skin types, especially acne-prone and problematic skin Recommended Age: 25+

50 pcs | 150 ml | 8053617420305

# PEELING PADS EXFOLIATING

AHA + VITAMIN C Exfoliates, hydrates, tones, and mattifies

Skin Type: All skin types, especially dull and pigmented skin Recommended Age: 25+

50 pcs | 150 ml | 8053617420299