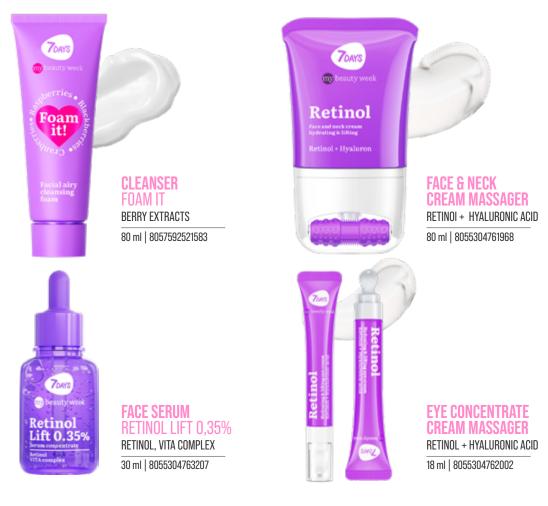

# **ANTI-AGING SKINCARE**

### **REJUVENATION. FIRMNESS. RADIANT GLOW**

- Our advanced formulations combine cutting-edge ingredients to visibly lift, smooth, and revitalize your complexion
- Infused with potent actives Retinol clinically proven to stimulate collagen production, enhance skin firmness, and restore youthful luminosity
- Experience skin that looks and feels renewed naturally radiant, visibly firmer