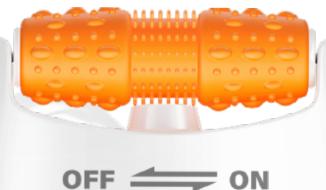

# **3D MASSAGER FACE FIT**

BOOSTS ABSORPTION OF ACTIVE INGREDIENTS INTO THE SKIN

- ACTIVATES FACIAL MUSCLES, BOOSTING TONE AND RADIANCE
- VISIBLY LIFTS AND DEFINES FACIAL CONTOURS
- SMOOTHS THE APPEARANCE OF FINE LINES AND WRINKLES
- REDUCES PUFFINESS AND HELPS REFINE THE JAWLINE
- IMPROVES SKIN FIRMNESS FOR A MORE SCULPTED LOOK

### RECOMMENDATIONS FOR USING THE 3D MASSAGER

# **MASSAGE TECHNIQUE**

MASSAGE THE SKIN ALONG THE MASSAGE LINES – FROM BOTTOM TO TOP AND FROM THE CENTER OUTWARD TO THE CONTOURS. PERFORM THE MASSAGE DAILYFOR **10–15 MINUTES** 

**TO OPEN THE PACKAGING** – TURN THE MASSAGER COUNTERCLOCKWISE **TO CLOSE THE PACKAGING** – TURN IT CLOCKWISE