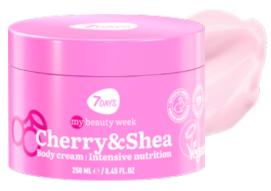

#### **BODY CREAM** CHERRY & SHEA

SWEET CHERRY OIL + SHEA BUTTER + CANNABIS OIL Saturating skin with vitamins, nourishing, smoothing

250 ml | 8055304761852