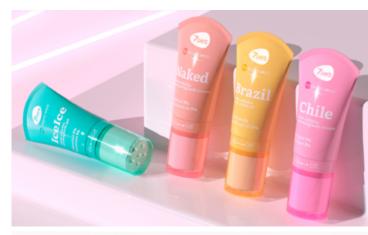

# **BODY CARE. ANTI-CELLULITE MASSAGER**

### 7DAYS MY BEAUTY WEEK

**CREAM 2in1** NUDE SEAWEED + NIACINAMIDE Fights cellulite, restores body contours, hydrates

MASSAGE

**7**DAYS

Naked