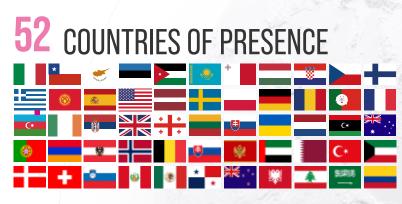

# **SOFIS SRL** WORLDWIDE PRESENCE

- 7day

7DAYS — SHOWS STRONG YEAR-OVER-YEAR GROWTH MOMENTUM SINCE 2019 GLOBAL BRAND

2022

2021

2024

2025

# **45 000 000€** TURNOVER OF 7DAYS GROUP

2019

2020

| 2019-2020                       | 2021-2022  |                | 2023        | 2024-2025    |
|---------------------------------|------------|----------------|-------------|--------------|
| Italy                           | Croatia    | Austria        | USA         | Slovenia     |
| Spain                           | Bulgaria   | France         | UAE         | Peru         |
| Greece                          | Romania    | Germany        | Qatar       | Mexico       |
| Georgia                         | Poland     | Ireland        | Turkey      | Panama       |
| Kazakhstan                      | Lithuania  | Norway         | Kuwait      | Egypt        |
| Kyrgyzstan                      | Estonia    | Czech Republic | Belgium     | New Zealand  |
| United Kingdom                  | Armenia    | Hungary        | Denmark     | Albania      |
| Sweden                          | Serbia     | Latvia         | Finland     | Lebanon      |
| Netherlands                     | Ukraine    | Slovakia       | Switzerland | Saudi Arabia |
| Australia<br>Portugal<br>Cyprus | Azerbaijan | Montenegro     | Malta       | Columbia     |