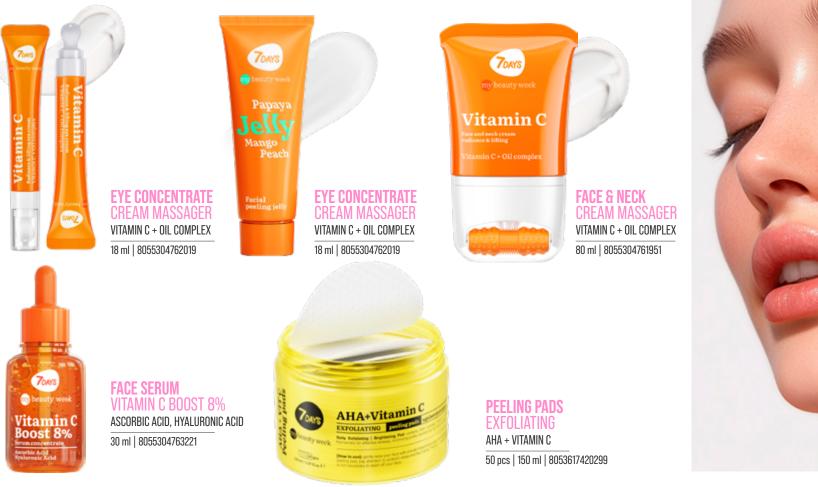

# **CARE FOR PIGMENTATION-PRONE & POST-ACNE SKIN**

### EVEN TONE. RADIANCE. SMOOTH TEXTURE

- Powered by potent actives AHA & BHA acids, Vitamin C clinically proven to gently exfoliate, accelerate cell renewal, and visibly reduce pigmentation for a radiant, even complexion
- Designed for a daily skincare ritual that is safe, vegan, and dermatologist-tested
- The result: naturally luminous, flawless skin no filters needed