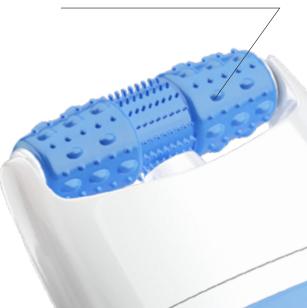

## INNOVATION

50% OF THE PRODUCTS FEATURE 3D MASSAGERS — A COMBINATION OF EFFECTIVE SKINCARE AND FACIAL MASSAGE

# **3D MASSAGER FACE FIT**

BOOSTS ABSORPTION OF ACTIVE INGREDIENTS INTO THE SKIN

- ACTIVATES FACIAL MUSCLES, BOOSTING TONE AND RADIANCE
- VISIBLY LIFTS AND DEFINES FACIAL CONTOURS
- SMOOTHS THE APPEARANCE OF FINE LINES AND WRINKLES
- REDUCES PUFFINESS AND HELPS REFINE THE JAWLINE
- IMPROVES SKIN FIRMNESS FOR A MORE SCULPTED LOOK

#### **3D MASSAGER PROVIDES A DEEPER PENETRATION OF** ACTIVE INGREDIENTS INTO THE SKIN