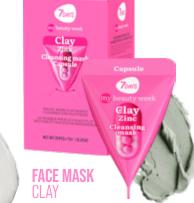

Skin Type: All skin types, especially oily and combination Recommended Age: 25+

7 g | 8053617422668

PANTHENOL + ALOE Cleansing, mattifying and moisturizing