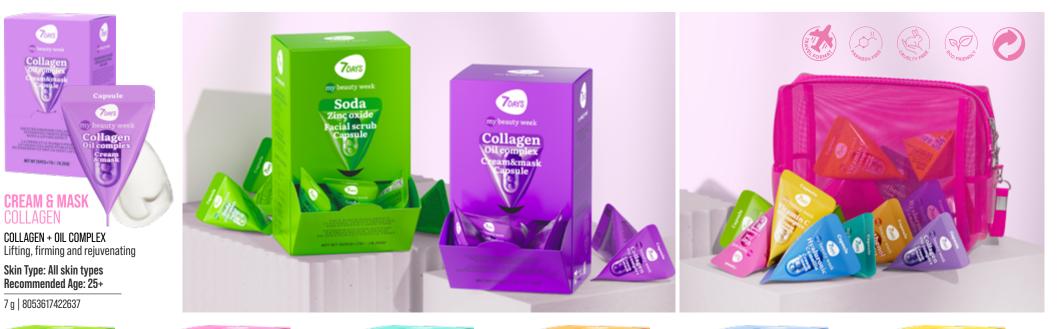

# FACIAL CARE. TRAVEL SIZE

### 7DAYS MY BEAUTY WEEK

#### FACIAL SCRUB SODA

SODA + ZINC OXIDE Cleansing, exfoliating, mattifying and pore minimizing

Skin Type: All skin types, especially oily and combination Recommended Age: 25+

7 g | 8053617422675

CLAY + ZINC Cleansing, nourishing, lifting and smoothing wrinkles

Skin Type: All skin types, especially oily and combination Recommended Age: 25+

7 g | 8053617422668

PANTHENOL + ALOE Cleansing, mattifying and moisturizing

#### Skin Type: All skin types Recommended Age: 25+

7 g | 8053617422651

PANTHENOL + OIL COMPLEX Nourishing, smoothing, elasticity

Skin Type: All skin types Recommended Age: 25+

7 g | 8053617422651

#### CREAM & MASK HYALURONIC

HYALURONIC ACID + CAMELLIA Moisturizing, nourishing, elasticity

Skin Type: All skin types Recommended Age: 25+

7 g | 8053617422682

#### CREAM & MASK VITAMIN C VITAMIN C + OIL COMPLEX

Toms

Vitamin (

VITAMIN C + OIL COMPLEX Intensive hydration, radiance and lifting

amii

Skin Type: All skin types, especially dull and pigmented Recommended Age: 25+

7 g | 8053617422699