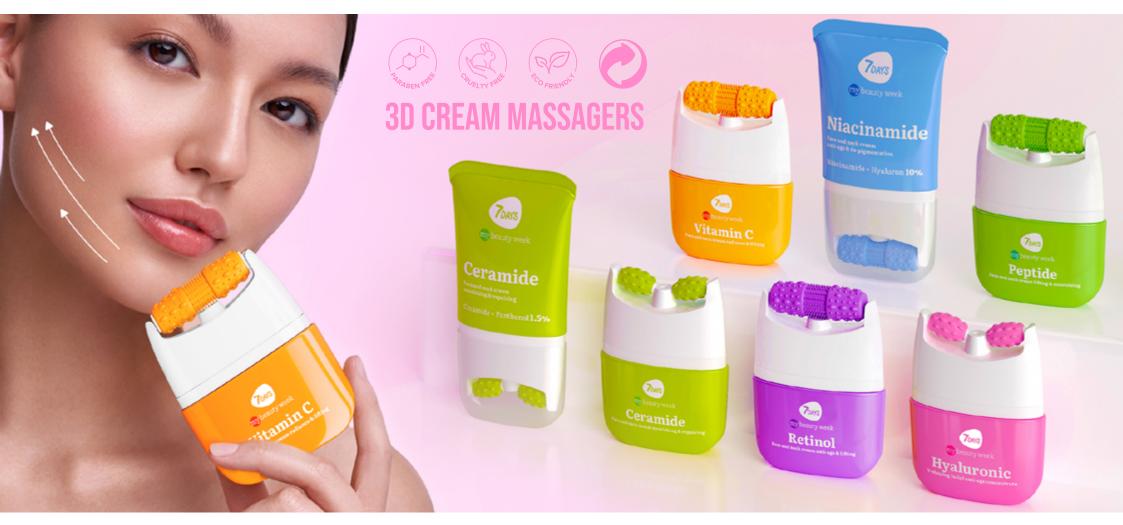

## INNOVATION

50% OF THE PRODUCTS FEATURE 3D MASSAGERS — A COMBINATION OF EFFECTIVE SKINCARE AND FACIAL MASSAGE

#### **BRAND MISSION**

**INNOVATIVE 3D MASSAGER** 

# **3D MASSAGER FACE FIT**

BOOSTS ABSORPTION OF ACTIVE INGREDIENTS INTO THE SKIN

- ACTIVATES FACIAL MUSCLES, BOOSTING TONE AND RADIANCE
- VISIBLY LIFTS AND DEFINES FACIAL CONTOURS
- SMOOTHS THE APPEARANCE OF FINE LINES AND WRINKLES
- REDUCES PUFFINESS AND HELPS REFINE THE JAWLINE
- IMPROVES SKIN FIRMNESS FOR A MORE SCULPTED LOOK

# **7DAYS MY BEAUTY WEEK 64 SKUs**

# FACIAL CARE. FACE & NECK CREAMS WITH 3D MASSAGER