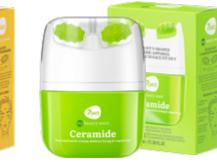

> CERAMIDE + OIL COMPLEX Nourishes, repairs, and protects the skin barrier

Skin Type: All skin types Recommended Age: 25+

40 ml | 8055304761920

#### **FACE & NECK CREAM MASSAGER** CERAMIDE

**CERAMIDE + OIL COMPLEX** Nourishing, repairing, and barrier protection

Skin Type: All skin types Recommended Age: 25+

80 ml | 8057592521675

70Ars

Tores

the best of the second