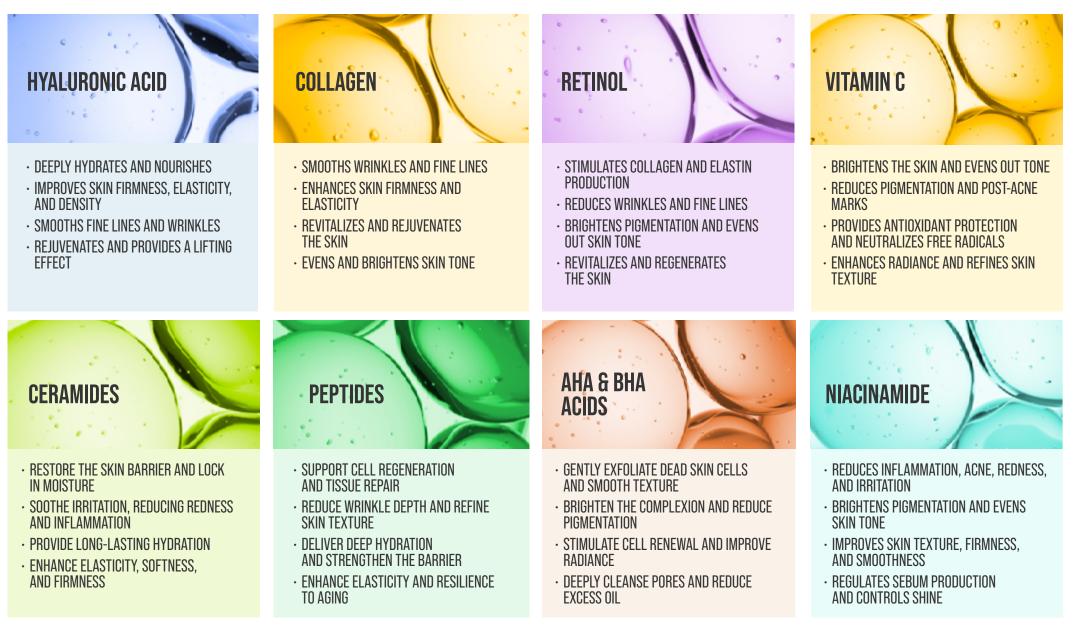

# **SKINCARE INGREDIENT RECOMMENDATIONS**

### **7DAYS MY BEAUTY WEEK**

They nourish, strengthen the skin barrier, and combat dryness and flaking

These ingredients effectively target pigmentation, post-acne marks, improve texture and radiance

and Niacinamide. They boost cell renewal. enhance elasticity, and even out skin tone

PEPTIDES RETINOL AHA ACIDS VITAMIN C NIACINAMIDE

and Kaolin. These help purify skin and prevent clogged pores

reduce irritation. restore the protective barrier,

CERAMIDES HYALURONIC ACID NIACINAMIDE

and provide comfort