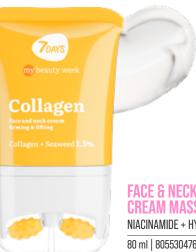

#### FACE & NECK **CREAM MASSAGER** NIACINAMIDE

NIACINAMIDE + HYALURONIC ACID Anti-aging, moisturizing, and reduces pigmentation

Skin Type: All skin types, especially dull and pigmented Recommended Age: 25+

80 ml | 8055304761999