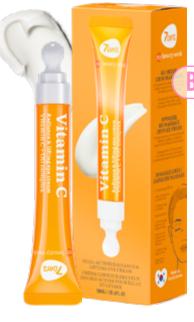

#### BESTSELLER **EYE CONCENTRATE CREAM MASSAGER** () VITAMIN C

VITAMIN C + OIL COMPLEX Boosts radiance, lifts, and brightens the eye area

Skin Type: All skin types Recommended Age: 25+ 18 ml | 8055304762019