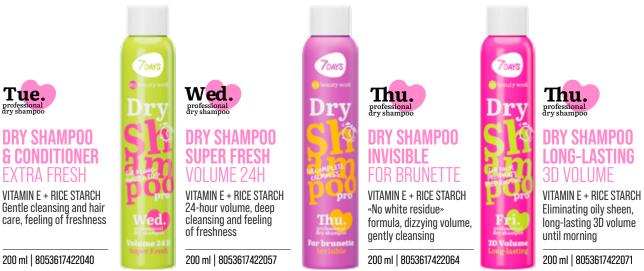

# HAIR CARE. PROFESSIONAL DRY SHAMPOO

### **7DAYS MY BEAUTY WEEK**

DAY

IXL Vol

DRY SHAMPO VITAMIN E + RICE STARCH

Deep cleansing without overdrying hair, caring and smoothing

200 ml | 8053617422095