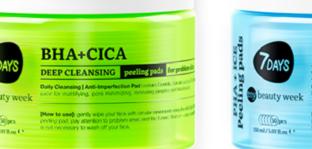

#### PEELING PADS DEEP Cleansing

BHA + CICA Deep cleansing, pore-minimizing, and mattifying

Skin Type: All skin types, especially oily and combination Recommended Age: 25+

50 pcs | 150 ml | 8053617420312

#### (E) **PEELING PADS** GENTLY REFINING

PHA + ICE Gentle refining with cooling and pore-tightening effect

Skin Type: All skin types, especially mature or age-affected skin Recommended Age: 25+

50 pcs | 150 ml | 8053617420329