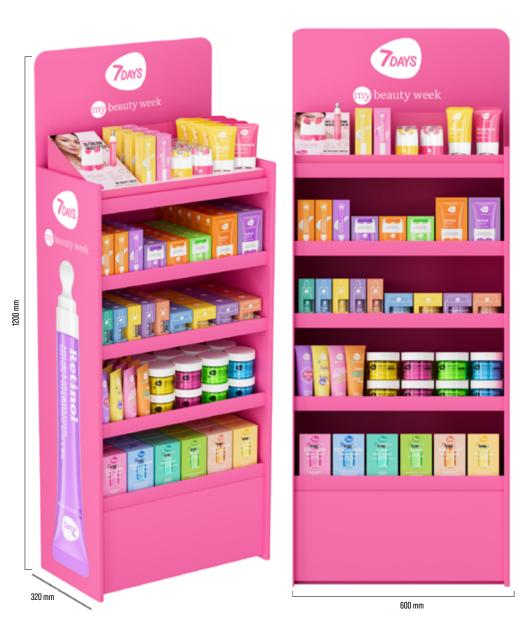

ritation, and itching with gentle yet powerful care. Our calming formulas, enriched with ceramides, avocado oil, and aloe vera extract, restore the skin's protective barrier, soothe inflammation, and reinforce skin resilience for lasting comfort and balance
- Key ingredients ceramides, avocado oil, aloe vera, and panthenol provide hydration and gentle protection, reducing sensitivity and strengthening the skin against external stressors



50 ml | 8056234472771



FACE SERUM CERAMIDE ACTIVE 3% CERAMIDE NP + NIACINAMIDE 30 ml | 8055304763177







### **EXCLUSIVELY BY 7DAYS**



#### FACE CARE. MY BEAUTY WEEK

**MML M - 21 SKU SIZE:** 600mm x 880 mm x 260 mm



260 mm



# 7DAYS



### FACE CARE. MY BEAUTY WEEK



210 mm

210 mm

210 mm

210 mm





### FACE CARE. MY BEAUTY WEEK



7days





355 mm



### FACE CARE. MY BEAUTY WEEK









# MERCH BOXES, BAGS, CATALOGS



# 7DAYS PRESENCE IN SOCIAL NETWORKS

STRONG MARKETING SUPPORT

# **156 000 000** Total views





MORE THAN **103 000 000**VIEWS









ORDER PRODUCTS Hello@7daysmail.com

**PHONE:** 

+39 028 973 22 53 +1 530 782 56 44

#### **ADDRESS**:

VIA VINCENZO MONTI, 8/INT.207/52 20123 Milano Mi, Italy

1401 21ST STREET STE R Sacramento, ca 95811 United Statesstates

DUBAI SILICON OASIS, DDP, BUILDING A1, Dubai, united arab emirates ADVERTISING AND PR SMM@7DAYSMAIL.COM

MARKETING Marketing@7daysmail.com

WEBSITE WWW.7DAYS.BEAUTY

O f J @my7days.it