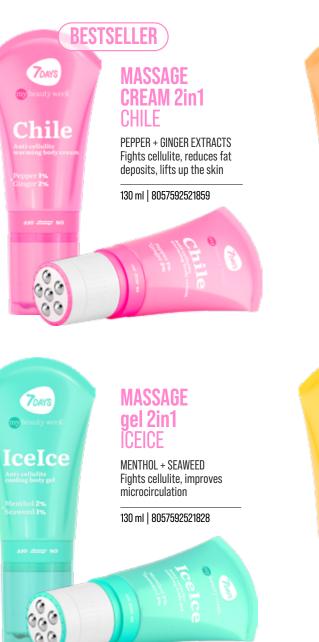

# **BODY CARE. ANTI-CELLULITE MASSAGER**

### 7DAYS MY BEAUTY WEEK

**CREAM 2in1** NUDE SEAWEED + NIACINAMIDE Fights cellulite, restores body contours, hydrates

MASSAGE

**7**DAYS

Naked