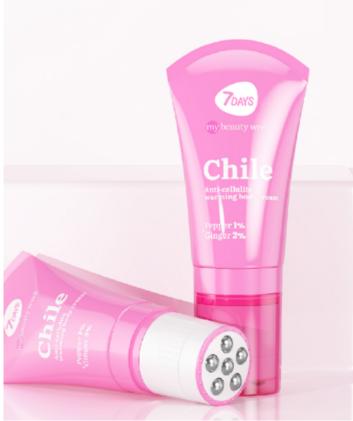

# **BODY CARE. ANTI-CELLULITE MASSAGER**

### 7DAYS MY BEAUTY WEEK

**CREAM 2in1** NUDE SEAWEED + NIACINAMIDE Fights cellulite, restores body contours, hydrates

MASSAGE

**7**DAYS

Naked