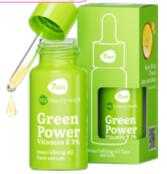

#### FACE SERUM GREEN POWER

VITAMIN E Nourishes, moisturizes, anti-age effect

Skin Type: All skin types Recommended Age: 25+ 20 ml | 8057592521569