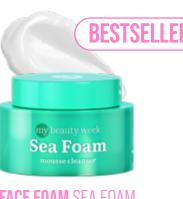

#### FACE FOAM SEA FOAM

ALOE VERA Gently cleanses and helps reduce imperfections

Skin Type: Suitable for all skin types Recommended Age: 25+

50 ml | 8056234472771