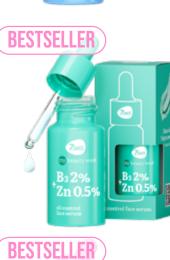

#### **Face Serum** B3+ZN

¢

ZINC Fights imperfections, shrinks pores, mattifies

Skin Type: All skin types, especially oily and combination Recommended Age: 25+

20 ml | 8057592521552

SQUALANE Nourishes, moisturizes, anti-age effect